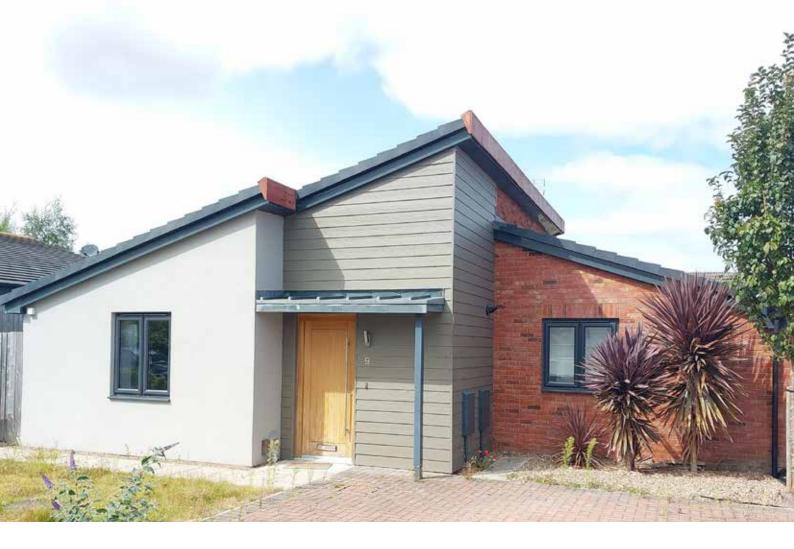

# Beech Avenue, Edwinstowe

Two-bedroom bungalow

**I**ncha

#### **External**

- Allocated off-street parking
- Enclosed rear garden

#### **Decoration**

- White emulsion walls and ceilings
- White gloss painted woodwork

Floor plan