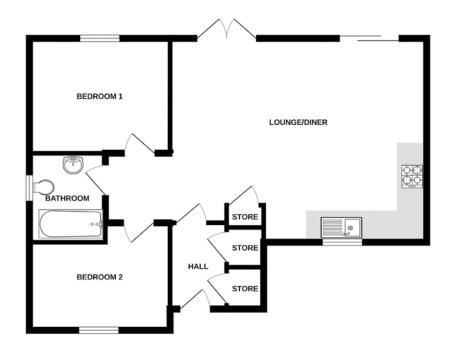

#### **Decoration**

- White emulsion walls and ceilings
- White gloss painted woodwork

Floor plan

## **Key dimensions**

| Room             | Dimensions    |
|------------------|---------------|
| Kitchen / Living | 6506m x 4494m |
| Bathroom         | 2256m x 1934m |
| Bedroom 1        | 3558m x 2925m |
| Bedroom 2        | 3546m x 2218m |

Any measurements quoted are approximate and must be checked on site and against the layout, which may vary due to unforeseen circumstances. Floor plans may be mirror handed. These details have been produced for illustrative purposes only and does not form any part of a contract or constitute an offer. Actual specification may vary from that shown in floor plan.