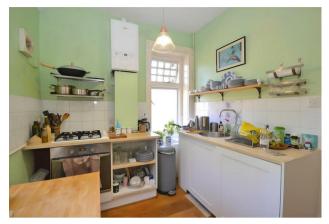

# Kitchen

The kitchen offers a dual aspect allowing plentiful natural light to the room and oak wooden flooring. There are storage and worksurfaces fitted with a circular sink with mixer tap. Integrated appliances include a gas hob and electric oven.