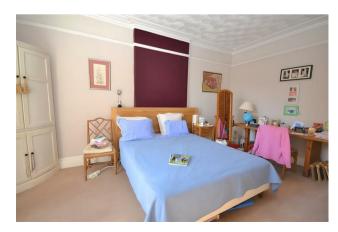

# Bedroom

The bedroom offers generous dimensions with a front aspect window. The room further offers character coving, picture rail and deep skirting.