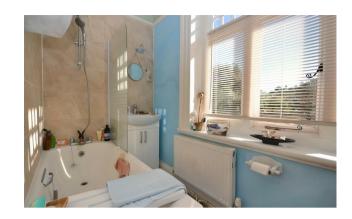

# Bathroom

The bathroom is fitted with a suite comprising of a panel enclosed bath with shower over, a WC and a wash hand basin with vanity unit beneath. The room is finished with a wood effect floor and part tiled walls.