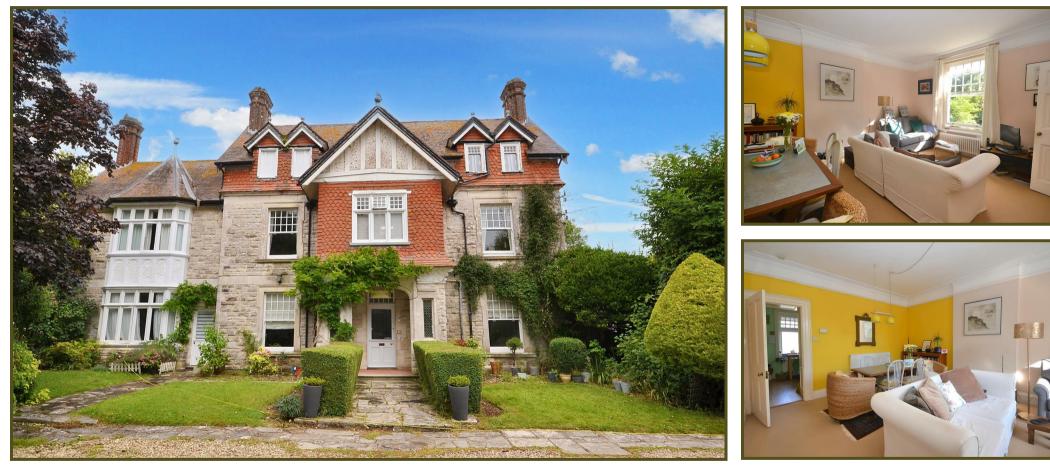

# Copyhold Lane, Winterbourne Abbas

A spacious, first floor, one bed apartment, located with an Edwardian building, and set in a an area of outstanding natural beauty and within a characterful building with communal gardens and exclusive right to us an allocated parking space. Further accommodation includes a kitchen, sitting room and bathroom. EPC rating D.

# Flat 2 Whitefriars Copyhold Lane, Winterbourne Abbas, Dorset, DT2 9LT

# Sitting Room

There is a spacious sitting room allowing ample space for both dining and lounge furniture. The rooms offers a front aspect window and characterful coving, picture rail and deep skirting boards.

# Bedroom

The bedroom offers generous dimensions with a front aspect window. The room further offers character coving, picture rail and deep skirting.