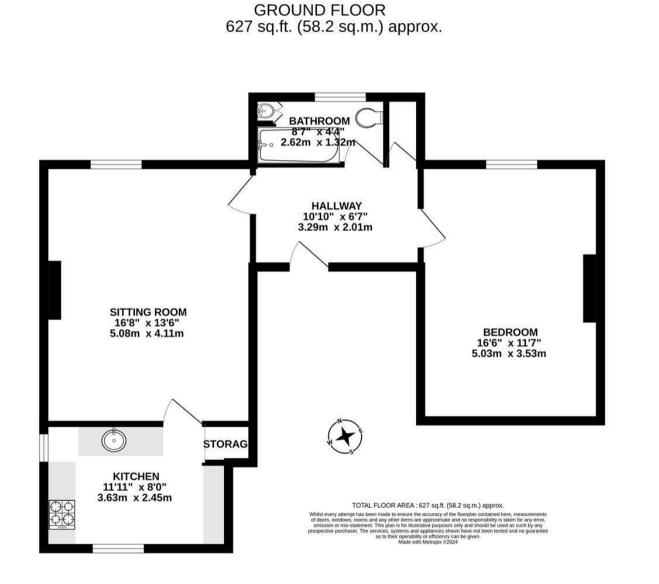

# Accommodation

# Entrance to Whitefriars

Entrance to the building is gained via a spacious hallway that houses a curved staircase to the first floor.

# Entrance to Apartment 2

Entrance to the apartment is gained via a wooden door to the hallway with access to all principle accommodation and a storage cupboard.

# Sitting Room

There is a spacious sitting room allowing ample space for both dining and lounge furniture. The rooms offers a front aspect window and characterful coving, picture rail and deep skirting boards.

# Kitchen

The kitchen offers a dual aspect allowing plentiful natural light to the room and oak wooden flooring. There are storage and worksurfaces fitted with a circular sink with mixer tap. Integrated appliances include a gas hob and electric oven.

# Bedroom

The bedroom offers generous dimensions with a front aspect window. The room further offers character coving, picture rail and deep skirting.

# Bathroom

The bathroom is fitted with a suite comprising of a panel enclosed bath with shower over, a WC and a wash hand basin with vanity unit beneath. The room is finished with a wood effect floor and part tiled walls.