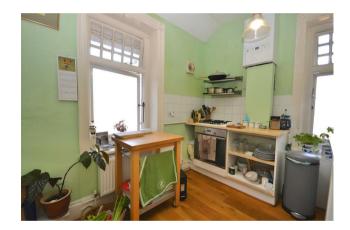

# Kitchen

The kitchen offers a dual aspect allowing plentiful natural light to the room and oak wooden flooring. There are storage and worksurfaces fitted with a circular sink with mixer tap. Integrated appliances include a gas hob and electric oven.