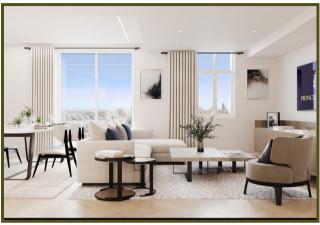

## Princes Street, Dorchester

Prices from £280,000

Introducing, the FIRST PHASE of The Princes House development, nestled within the heart of Dorchester town centre and presenting the unique opportunity to acquire a beautiful one or two bedroom apartment with modern open-plan living. The current available two bedroom apartments range from 616 sq ft to 748 sq ft, with prices varying from £280,000 - £315,000. The penthouses are complete with terraces and parking is offered at an additional cost. PLEASE NOTE THERE IS A VIRTUAL REALITY TOUR AVAILABLE AT OUR OFFICE. EPC rating TBC.

## **Key Features**

- A contemporary fitted kitchen with Quartz worksurfaces and upstand.
- Ample integral appliances.
- Shower room fitted to a high standard, with Porcelain tiles.
- LED mood lighting and herringbone timber-effect flooring in the living space.
- Video entry phone system.
- Secure fob access control to access main building.
- Lift access to all floors.
- Allocated car parking spaces available to purchase at an additional cost.
- Cycle storage.
- 999 Year lease.
- ICW 10-year build warrantee.

**EXAMPLE TWO BED LAYOUT**