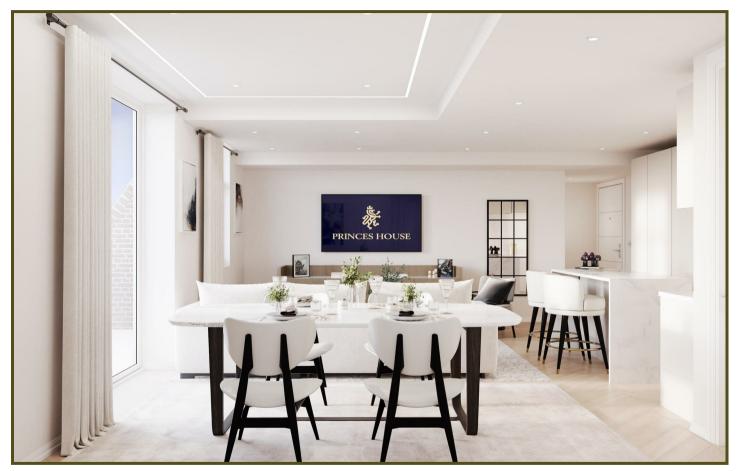

## Princes Street, Dorchester

Prices from £280,000

Introducing, the FIRST PHASE of The Princes House development, nestled within the heart of Dorchester town centre and presenting the unique opportunity to acquire a beautiful one or two bedroom apartment with modern open-plan living. The current available two bedroom apartments range from 616 sq ft to 748 sq ft, with prices varying from £280,000 - £315,000. The penthouses are complete with terraces and parking is offered at an additional cost. PLEASE NOTE THERE IS A VIRTUAL REALITY TOUR AVAILABLE AT OUR OFFICE. EPC rating TBC.

## **Key Features**

- A contemporary fitted kitchen with Quartz worksurfaces and upstand.
- Ample integral appliances.
- Shower room fitted to a high standard, with Porcelain tiles.
- LED mood lighting and herringbone timber-effect flooring in the living space.
- Video entry phone system.
- Secure fob access control to access main building.
- Lift access to all floors.
- Allocated car parking spaces available to purchase at an additional cost.
- Cycle storage.
- 999 Year lease.
- ICW 10-year build warrantee.

**EXAMPLE TWO BED LAYOUT**