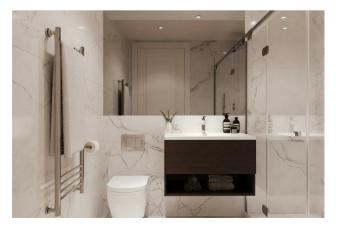

## **Key Features**

- A contemporary fitted kitchen with Quartz worksurfaces and upstand.
- Ample integral appliances.
- Shower room fitted to a high standard, with Porcelain tiles.
- LED mood lighting and herringbone timber-effect flooring in the living space.
- Video entry phone system.
- Secure fob access control to access main building.
- Lift access to all floors.
- Allocated car parking spaces available to purchase at an additional cost.
- Cycle storage.
- 999 Year lease.
- ICW 10-year build warrantee.