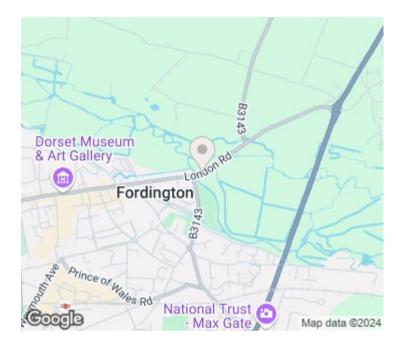

#### Situation

The county town of Dorchester is steeped in history enjoying a central position along the Jurassic Coastline and also some of the county's most noted period architecture, all set amongst a beautiful rural countryside. Dorchester offers a plethora of shopping and social facilities. Two cinemas, several museums, History centre, leisure centre, weekly market, many excellent restaurants and public houses and riverside walks. The catchment schools are highly rated and very popular with those in and around the Dorchester area. Doctor's, dentist surgeries and the Dorset County Hospital are close by. There are major train links to London Waterloo, Bristol Temple Meads and Weymouth and other coastal towns and villages, and a regular bus routes to adjoining towns.