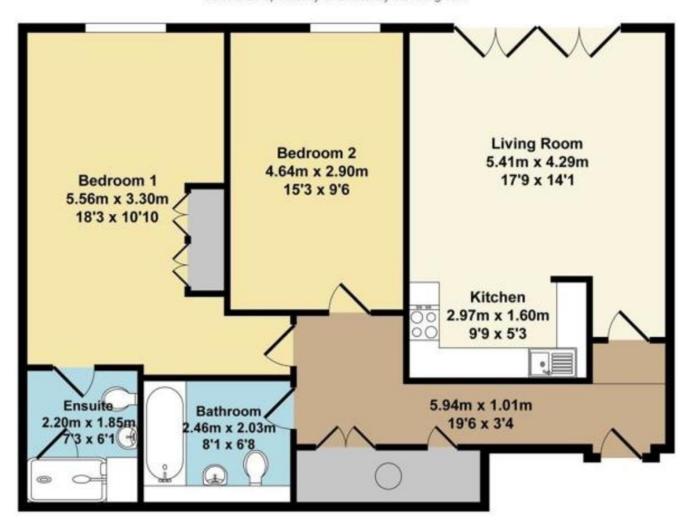

## Augusta House, Livery St, Leamington, CV32 4NP Total Approx. Floor Area 81.20 Sq.M. (874 Sq.Ft.)

Whilst every attempt has been made to ensure the accuracy of the floor plan contained here, measurements of doors, windows, rooms and any other items are approximate and no responsibility is taken for any error, omission, or mis-statement. This plan is for illustrative purposes only and should be used as such by any prospective purchaser The .services, systems and appliances shown have not been tested and no guarantee as to their operability or efficiency can be given.