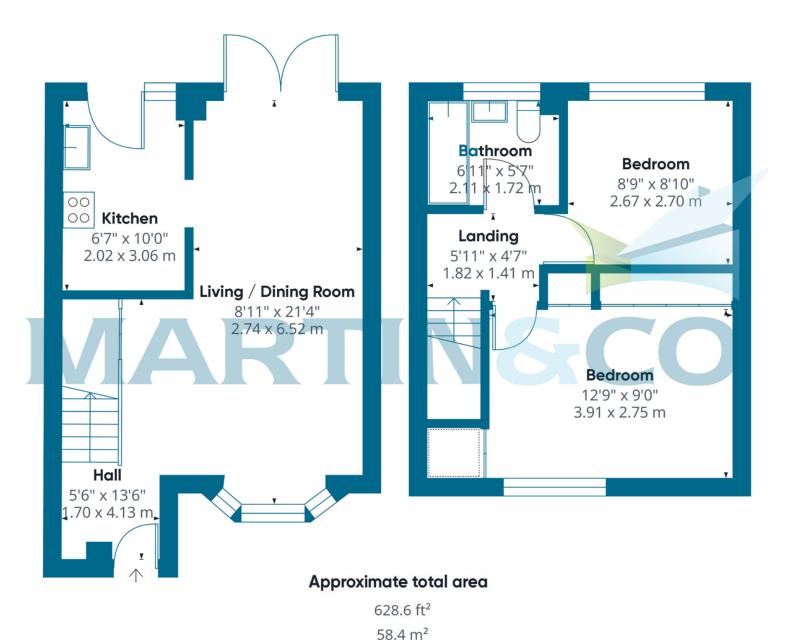

## **Cundall Close, Leamington Spa**

2 Bedrooms, 1 Bathroom, Mid Terraced House

Offers Over £260,000

- Two double bedrooms
- Spacious dining living room
- Kitchen with gas hob
- Bathroom with shower over bath
- Cul-de-sac position
- Private rear garden
- Substantial off road parking

A well-presented two-bedroom terrace house situated in a quiet location on the outskirts of Leamington. On the ground floor there is a generous living dining room with bay window and patio doors to the rear garden, the kitchen is located off the dining area and has a door for access to the garden. On the first floor, the home accommodates two spacious double bedrooms along with a sleek bathroom furnished with a modern white suite. The property benefits from double glazing throughout, a private rear garden and gated rear access to the private off road parking area. This would make an ideal family home or first time buy.