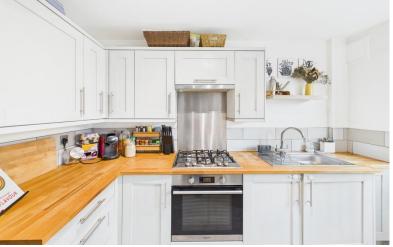

A well-presented two-bedroom terrace house situated in a quiet location on the outskirts of Leamington. On the ground floor there is a generous living dining room with bay window and patio doors to the rear garden, the kitchen is located off the dining area and has a door for access to the garden. On the first floor, the home accommodates two spacious double bedrooms along with a sleek bathroom furnished with a modern white suite. The property benefits from double glazing throughout, a private rear garden and gated rear access to the private off road parking area. This would make an ideal family home or first time buy.