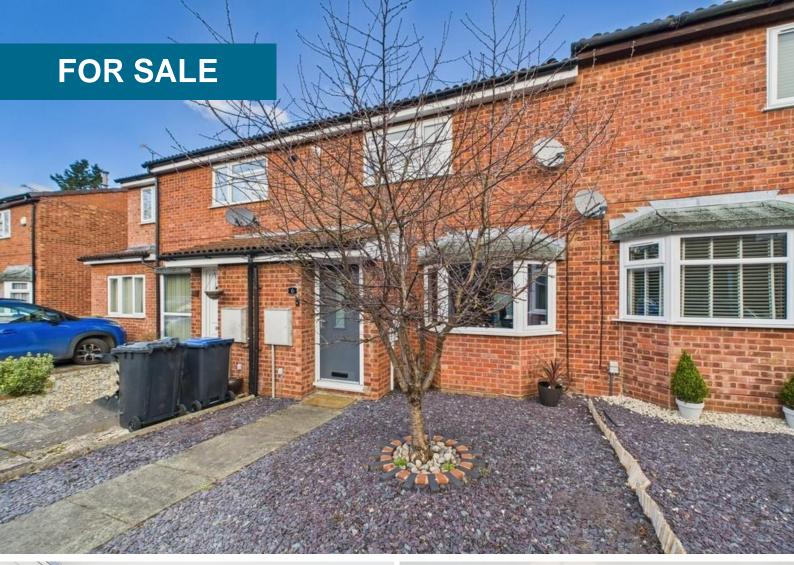

## **Cundall Close, Leamington Spa**

2 Bedrooms, 1 Bathroom, Mid Terraced House

Offers Over £260,000

- Two double bedrooms
- Spacious dining living room
- Kitchen with gas hob
- Bathroom with shower over bath
- Cul-de-sac position
- Private rear garden
- Substantial off road parking

A well-presented two-bedroom terrace house situated in a quiet location on the outskirts of Leamington. On the ground floor there is a generous living dining room with bay window and patio doors to the rear garden, the kitchen is located off the dining area and has a door for access to the garden. On the first floor, the home accommodates two spacious double bedrooms along with a sleek bathroom furnished with a modern white suite. The property benefits from double glazing throughout, a private rear garden and gated rear access to the private off road parking area. This would make an ideal family home or first time buy.