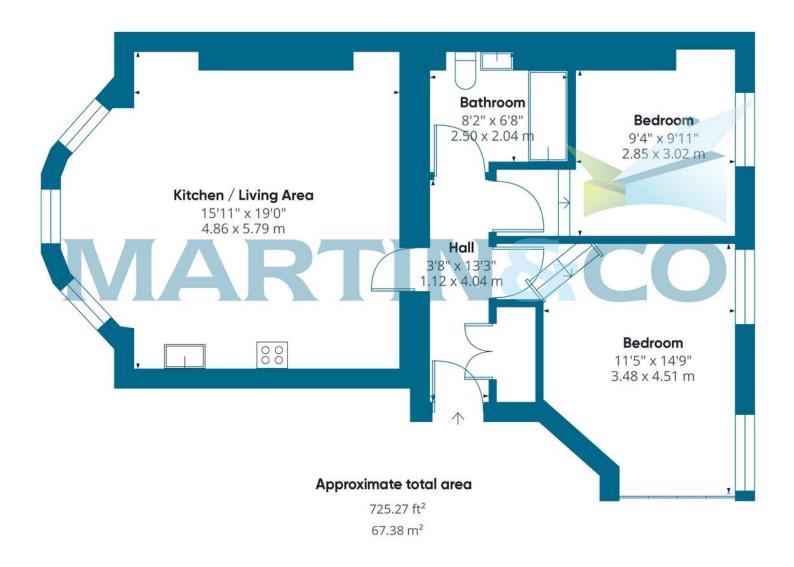

HALL 13' 3" x 3' 8" (4.04m x 1.12m)

KITCHEN / LIVING ROOM 19' 0" x 15' 11" (5.79m x 4.85m)

BEDROOM 14' 9" x 11' 5" (4.5m x 3.48m)

BEDROOM 9' 11" x 9' 4" (3.02m x 2.84m)

BATHROOM 8' 2" x 6' 8" (2.49m x 2.03m)