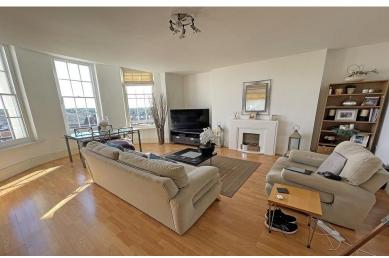

Located in the heart of
Leamington town centre, this
spacious apartment has a
generous kitchen living dining
room, two substantial double
bedrooms and bathroom.
Benefitting from lift access and
allocated this parking this
apartment would make an
excellent investment or first
purchase and is available with no
chain.

HALL 13' 3" x 3' 8" (4.04m x 1.12m)

KITCHEN / LIVING ROOM 19' 0" x 15' 11" (5.79m x 4.85m)

BEDROOM 14' 9" x 11' 5" (4.5m x 3.48m)

BEDROOM 9' 11" x 9' 4" (3.02m x 2.84m)

BATHROOM 8' 2" x 6' 8" (2.49m x 2.03m)