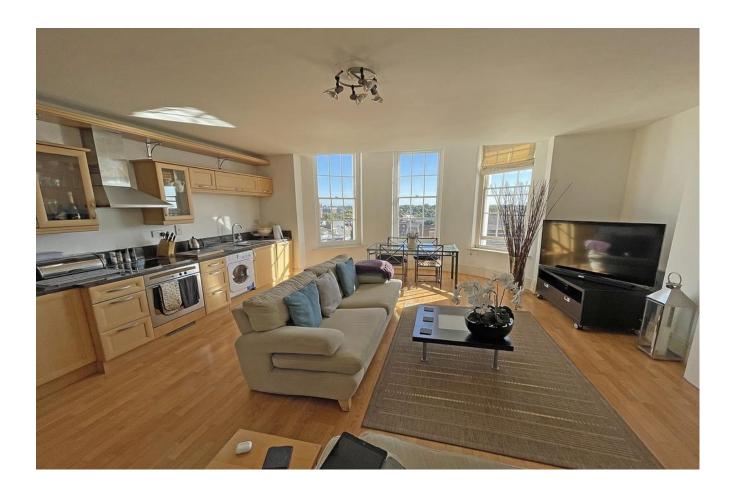

Located in the heart of
Leamington town centre, this
spacious apartment has a
generous kitchen living dining
room, two substantial double
bedrooms and bathroom.
Benefitting from lift access and
allocated this parking this
apartment would make an
excellent investment or first
purchase and is available with no
chain.

HALL 13' 3" x 3' 8" (4.04m x 1.12m)

KITCHEN / LIVING ROOM 19' 0" x 15' 11" (5.79m x 4.85m)

BEDROOM 14' 9" x 11' 5" (4.5m x 3.48m)

BEDROOM 9' 11" x 9' 4" (3.02m x 2.84m)

BATHROOM 8' 2" x 6' 8" (2.49m x 2.03m)