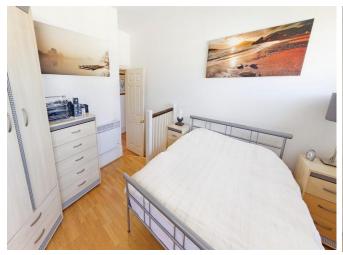

HALL 13' 3" x 3' 8" (4.04m x 1.12m)

KITCHEN / LIVING ROOM 19' 0" x 15' 11" (5.79m x 4.85m)

BEDROOM 14' 9" x 11' 5" (4.5m x 3.48m)

BEDROOM 9' 11" x 9' 4" (3.02m x 2.84m)

BATHROOM 8' 2" x 6' 8" (2.49m x 2.03m)