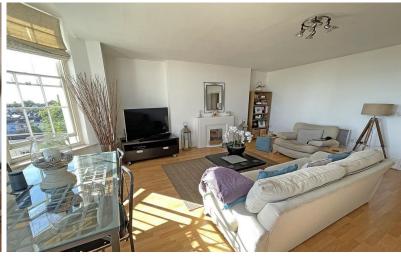

Located in the heart of
Leamington town centre, this
spacious apartment has a
generous kitchen living dining
room, two substantial double
bedrooms and bathroom.
Benefitting from lift access and
allocated this parking this
apartment would make an
excellent investment or first
purchase and is available with no
chain.

HALL 13' 3" x 3' 8" (4.04m x 1.12m)

KITCHEN / LIVING ROOM 19' 0" x 15' 11" (5.79m x 4.85m)

BEDROOM 14' 9" x 11' 5" (4.5m x 3.48m)

BEDROOM 9' 11" x 9' 4" (3.02m x 2.84m)

BATHROOM 8' 2" x 6' 8" (2.49m x 2.03m)