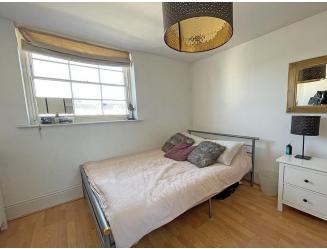

HALL 13' 3" x 3' 8" (4.04m x 1.12m)

KITCHEN / LIVING ROOM 19' 0" x 15' 11" (5.79m x 4.85m)

BEDROOM 14' 9" x 11' 5" (4.5m x 3.48m)

BEDROOM 9' 11" x 9' 4" (3.02m x 2.84m)

BATHROOM 8' 2" x 6' 8" (2.49m x 2.03m)