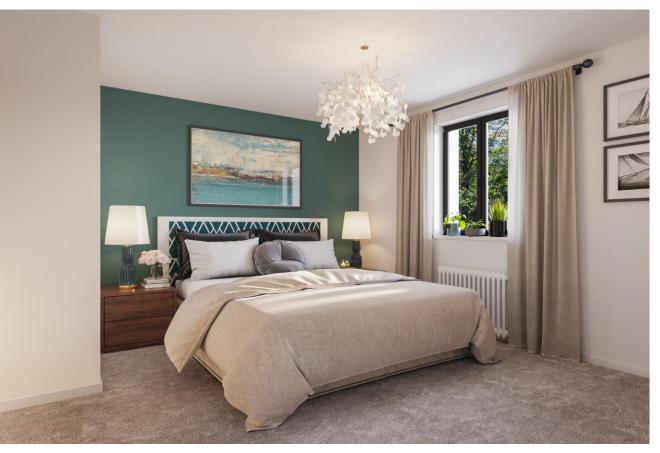

BEDROOM Carpeted with pendant light and USB charging socket.

BEDROOM TWO Carpeted with pendant light and USB charging socket.

SHOWER ROOM White sanitaryware including shower enclosure, basin and W.C, chrome fixtures and fittings throughout, Porcelanosa wall tiles, themostatic shower with chrome riser rail, chrome electric heated towel rail, shaver socket, downlighters and grey limed oak Kamdean flooring.