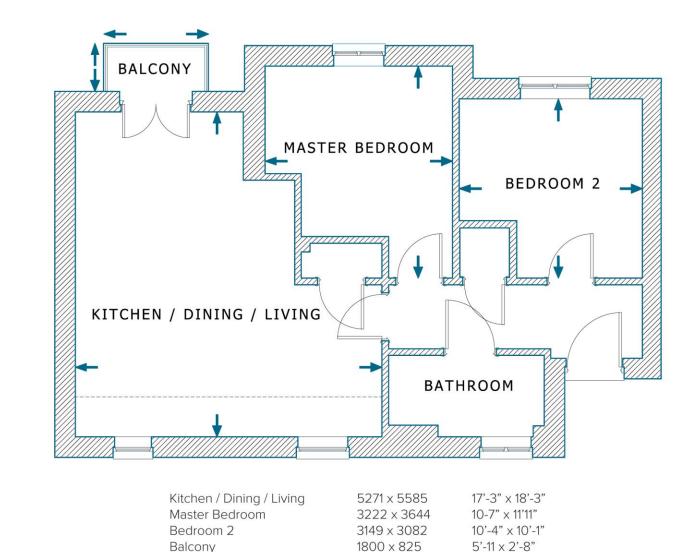

## Rugby Road, Leamington Spa £322,500

- Two bedroom apartment
- Open plan kitchen living room
- South facing balcony
- Shower room featuring Porcelanosa tiles
- Electric heating with modern radiators
- Close to town and station
- Allocated parking
- EV charging points
- Bike Racks
- Ideal first time buy or investment

First floor new build apartment, situated on the corner of Rugby Road and Guy's Cliffe Avenue which is within a mile of Learnington Spa station and even closer to the town centre. The modern exterior is combined with contemporary internal comfort including spacious open plan living with direct access to a south facing balcony. The property has allocated parking and would be perfect for first time buyers or investors.

OPEN PLAN KITCHEN LIVING DINING With direct access to the south facing balcony through French doors. Modern kitchen with white Levanto marble worktop, featuring an integrated fridge / freezer, integrated slimline dishwasher, single oven and induction hob with cooker hood above and space has been allocated for a washer / dryer. Electric heating with modern radiators, downlighters and grey limed oak Karndean flooring to hallway, kitchen and living space.

BEDROOM Carpeted with pendant light and USB charging socket.

BEDROOM TWO Carpeted with pendant light and USB charging socket.

SHOWER ROOM White sanitaryware including shower enclosure, basin and W.C, chrome fixtures and fittings throughout, Porcelanosa wall tiles, themostatic shower with chrome riser rail, chrome electric heated towel rail, shaver socket, downlighters and grey limed oak Kamdean flooring.