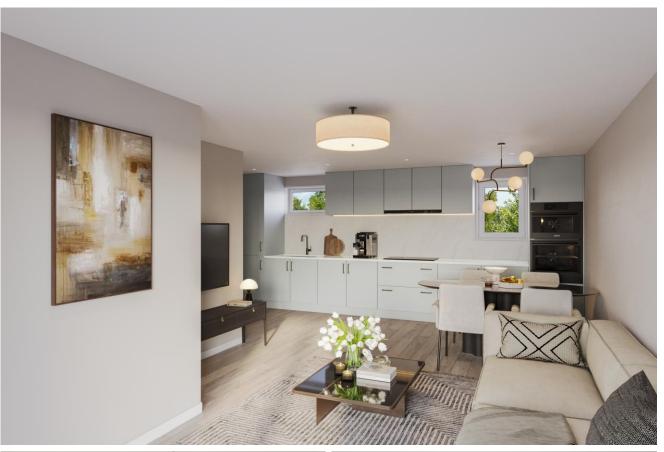

OPEN PLAN KITCHEN LIVING DINING With direct access to the south facing balcony through French doors. Modern kitchen with white Levanto marble worktop, featuring an integrated fridge / freezer, integrated slimline dishwasher, single oven and induction hob with cooker hood above and space has been allocated for a washer / dryer. Electric heating with modern radiators, downlighters and grey limed oak Karndean flooring to hallway, kitchen and living space.