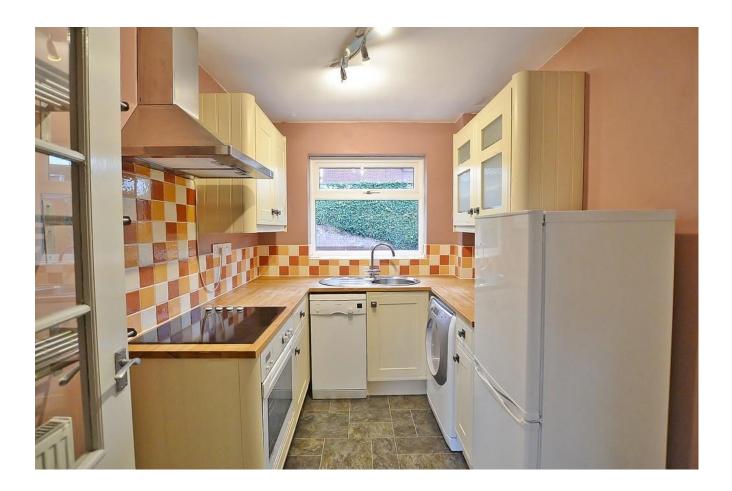

LIVING ROOM 18' 6" x 12' 5" (5.64m x 3.78m) KITCHEN 9' 4" x 7' 0" (2.84m x 2.13m) LANDING 6' 4" x 5' 9" (1.93m x 1.75m) BEDROOM 12' 6" x 9' 0" (3.81m x 2.74m) BEDROOM 9' 6" x 9' 4" (2.9m x 2.84m) BATHROOM 7' 0" x 5' 6" (2.13m x 1.68m) GARAGE 17' 10" x 7' 7" (5.44m x 2.31m)