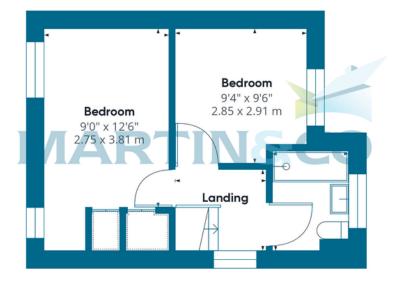

LIVING ROOM 18' 6" x 12' 5" (5.64m x 3.78m) KITCHEN 9' 4" x 7' 0" (2.84m x 2.13m) LANDING 6' 4" x 5' 9" (1.93m x 1.75m) BEDROOM 12' 6" x 9' 0" (3.81m x 2.74m) BEDROOM 9' 6" x 9' 4" (2.9m x 2.84m) BATHROOM 7' 0" x 5' 6" (2.13m x 1.68m) GARAGE 17' 10" x 7' 7" (5.44m x 2.31m)