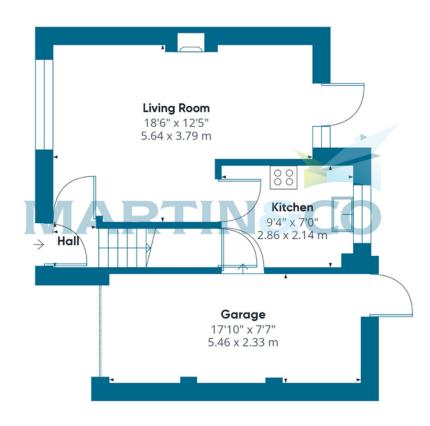

LIVING ROOM 18' 6" x 12' 5" (5.64m x 3.78m) KITCHEN 9' 4" x 7' 0" (2.84m x 2.13m) LANDING 6' 4" x 5' 9" (1.93m x 1.75m) BEDROOM 12' 6" x 9' 0" (3.81m x 2.74m) BEDROOM 9' 6" x 9' 4" (2.9m x 2.84m) BATHROOM 7' 0" x 5' 6" (2.13m x 1.68m) GARAGE 17' 10" x 7' 7" (5.44m x 2.31m)