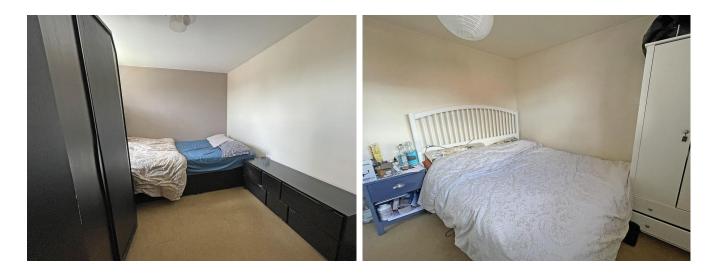

LIVING ROOM 18' 6" x 12' 5" (5.64m x 3.78m) KITCHEN 9' 4" x 7' 0" (2.84m x 2.13m) LANDING 6' 4" x 5' 9" (1.93m x 1.75m) BEDROOM 12' 6" x 9' 0" (3.81m x 2.74m) BEDROOM 9' 6" x 9' 4" (2.9m x 2.84m) BATHROOM 7' 0" x 5' 6" (2.13m x 1.68m) GARAGE 17' 10" x 7' 7" (5.44m x 2.31m)