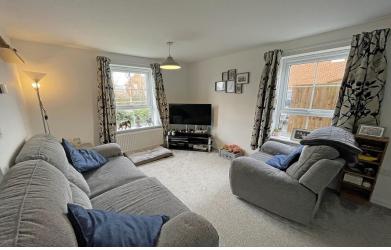

OPEN KITCHEN LIVING ROOM 16' 8" x 16' 6" (5.08m x 5.03m)

KITCHEN AREA A range of wall and base mounted units with complementary work surface over incorporating a stainless steel sink and drainer with mixer tap, built in electric oven, four gas hob, stainless steel cooker hood extractor above, integrated appliances including a fridge freezer and washing machine, central heating radiator and four bar directional spot light.

LIVING AREA With double glazed window to the front, central heating radiator and stairs rising to the first floor. SIDE Fence enclosed rear garden with gated access.

LANDING Staircase rising from the living room, central heating radiator, cupboard housing Ideal central heating boiler and internet point and doors leading into the bedrooms and bathroom.