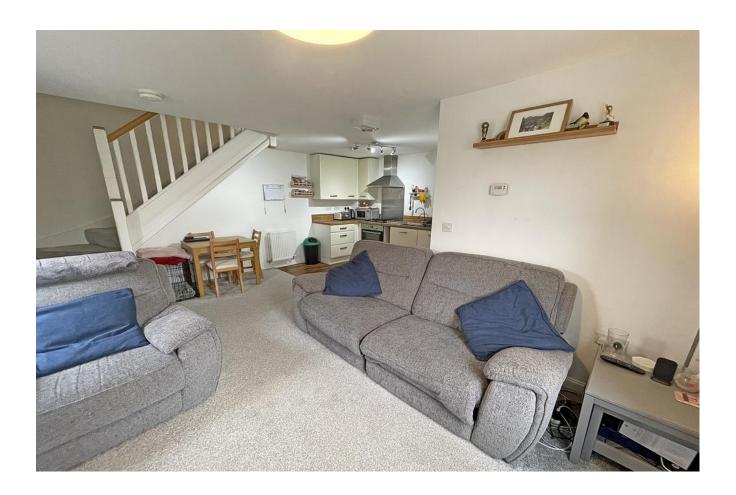

OPEN KITCHEN LIVING ROOM 16' 8" x 16' 6" (5.08m x 5.03m)

KITCHEN AREA A range of wall and base mounted units with complementary work surface over incorporating a stainless steel sink and drainer with mixer tap, built in electric oven, four gas hob, stainless steel cooker hood extractor above, integrated appliances including a fridge freezer and washing machine, central heating radiator and four bar directional spot light.

LIVING AREA With double glazed window to the front, central heating radiator and stairs rising to the first floor. SIDE Fence enclosed rear garden with gated access.

LANDING Staircase rising from the living room, central heating radiator, cupboard housing Ideal central heating boiler and internet point and doors leading into the bedrooms and bathroom.