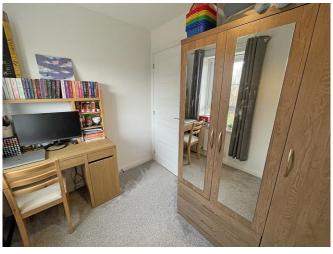

BEDROOM TWO 7' 8" x 6' 6" (2.34m x 1.98m) Double glazed window to the front and central heating radiator.

BATHROOM Shower cubicle with wall mounted shower, wash hand basin, low level W.C, tiling to the walls, shaver point, extractor fan and central heating radiator.