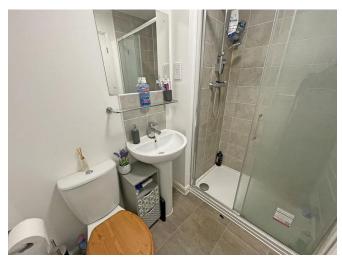

BEDROOM TWO 7' 8" x 6' 6" (2.34m x 1.98m) Double glazed window to the front and central heating radiator.

BATHROOM Shower cubicle with wall mounted shower, wash hand basin, low level W.C, tiling to the walls, shaver point, extractor fan and central heating radiator.