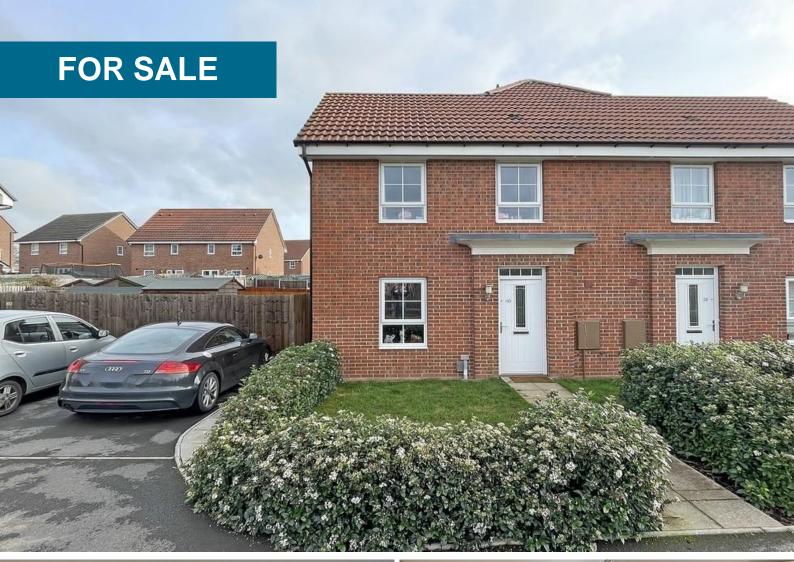

## **Eden Road, Heathcote, Warwick**

2 Bedroom, 1 Bathroom, End Terraced House

Offer Over £250,000

- Two bedrooms
- Open plan kitchen living room
- Downstairs cloakroom
- Ideal first time buy
- Private garden
- Well presented
- Allocated off road parking space

A well presented, two bedroom end terrace house is located in this popular area on the outskirts of Leamington Spa. This modern property includes an open plan kitchen living room, downstairs cloakroom and primary bedroom with built in wardrobe. The property benefits from a private side garden and has an allocated off road parking space.

## **OUTSIDE**

FRONT Lawn fore garden and allocated parking space.

Council Tax Band - B

Approximate total area(1)

503.03 ft<sup>2</sup> 46.73 m<sup>2</sup>