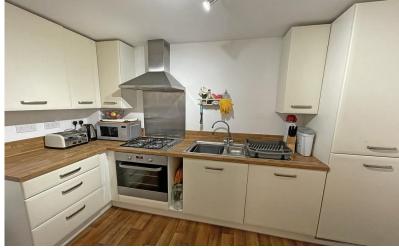

OPEN KITCHEN LIVING ROOM 16' 8" x 16' 6" (5.08m x 5.03m)

KITCHEN AREA A range of wall and base mounted units with complementary work surface over incorporating a stainless steel sink and drainer with mixer tap, built in electric oven, four gas hob, stainless steel cooker hood extractor above, integrated appliances including a fridge freezer and washing machine, central heating radiator and four bar directional spot light.