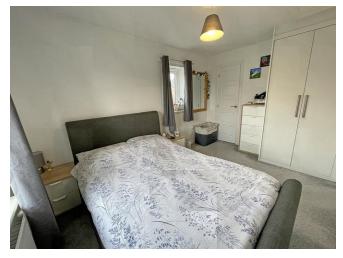

PRIMARY BEDROOM 12' 5" x 8' 4" (3.78m x 2.54m) Double glazed window to the front, hatch providing access to the loft, over stairs storage cupboard, bedroom thermostat controls, T.V point, central heating radiator and fitted wardrobe.