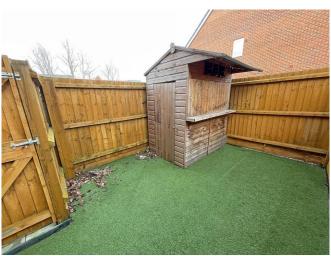

LIVING AREA With double glazed window to the front, central heating radiator and stairs rising to the first floor. SIDE Fence enclosed rear garden with gated access.

LANDING Staircase rising from the living room, central heating radiator, cupboard housing Ideal central heating boiler and internet point and doors leading into the bedrooms and bathroom.

## **OUTSIDE**

FRONT Lawn fore garden and allocated parking space.

Council Tax Band - B

Approximate total area(1)

503.03 ft<sup>2</sup> 46.73 m<sup>2</sup>