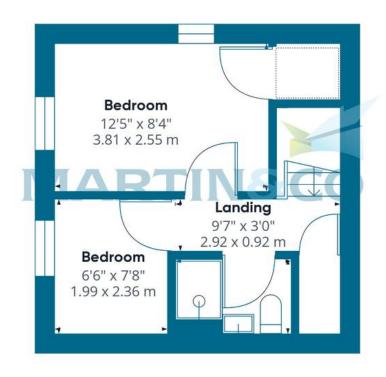

PRIMARY BEDROOM 12' 5" x 8' 4" (3.78m x 2.54m) Double glazed window to the front, hatch providing access to the loft, over stairs storage cupboard, bedroom thermostat controls, T.V point, central heating radiator and fitted wardrobe.

BEDROOM TWO 7' 8" x 6' 6" (2.34m x 1.98m) Double glazed window to the front and central heating radiator.

BATHROOM Shower cubicle with wall mounted shower, wash hand basin, low level W.C, tiling to the walls, shaver point, extractor fan and central heating radiator.