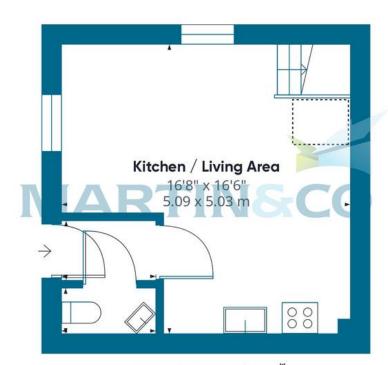

OPEN KITCHEN LIVING ROOM 16' 8" x 16' 6" (5.08m x 5.03m)

KITCHEN AREA A range of wall and base mounted units with complementary work surface over incorporating a stainless steel sink and drainer with mixer tap, built in electric oven, four gas hob, stainless steel cooker hood extractor above, integrated appliances including a fridge freezer and washing machine, central heating radiator and four bar directional spot light.