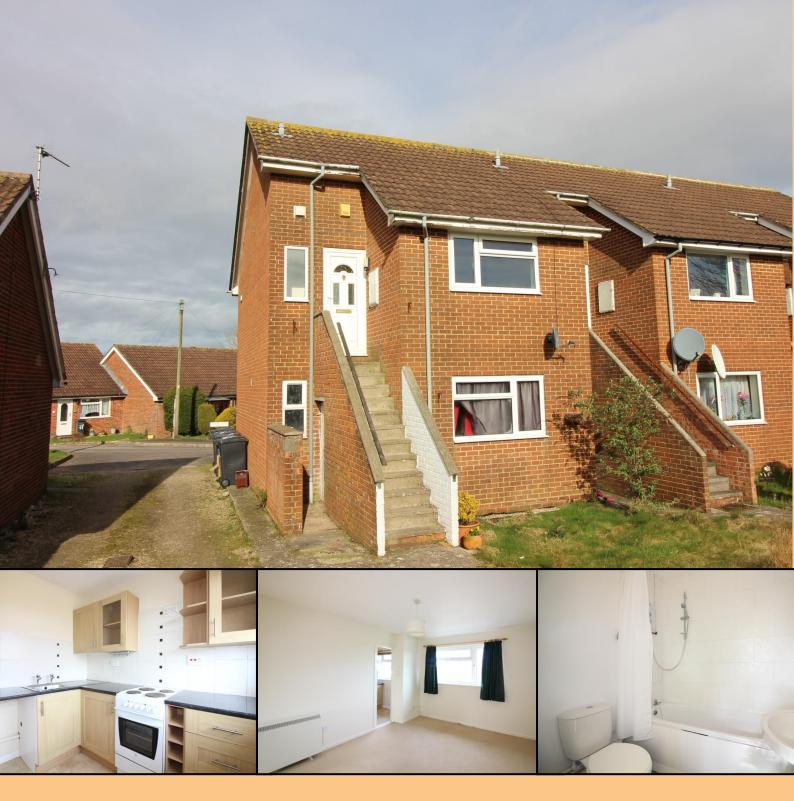

# TO LET: £550 pcm Un-Furnished Manor Close, Chard, Somerset TA20 2EX

A 1 double bedroom first floor flat, re-decorated throughout and all situated in the cul-de-sac of Manor Close, Chard. Comprises; entrance hall, sitting/dining room, modern fitted kitchen and a white suite bathroom. Further benefits from double glazing,
electric heating and excellent views.

### **Entrance**

Approached via steps rising to the uPVC part double glazed front door and opening to:

### **Entrance Hall**

Double glazed window to the front aspect, built-in cupboard housing the hot water cylinder tank and immersion heater. Access to the roof void, smoke detector and a textured ceiling.

**Sitting/Dining Area:** 14' 5" x 9' 10" (4.39m x 3.00m) Double glazed window to the rear aspect with excellent views over Chard town and beyond. Electric night storage heater, TV and telephone points, smoke detector and a textured ceiling. Sliding door to:

### Kitchen

Fitted with a modern range of wood effect wall and base units, rolled edge worktops over and all complemented by tiled splash backs. Inset stainless steel bowl and drainer with taps over. Electric cooker, space and plumbing for a washing machine and space for an upright fridge/freezer. Double glazed window to the rear aspect with excellent views.

**Bedroom:** 10' 3" x 10' 2" (3.13m x 3.10m) (max)

Double glazed window to the front aspect, electric night storage heater, built-in wardrobe and a texture ceiling.

# **Bathroom**

Fitted with a white three piece suite comprising; panel bath with taps and shower over. Wash hand basin and pedestal with taps over. Low level WC. Electric heater and a wall mounted light/shaver point.

# **Parking**

Un-allocated parking is available nearby.

**Tenure:** Un-Furnished Let

Council Tax: Band A

**Energy Performance Rating:** Band E