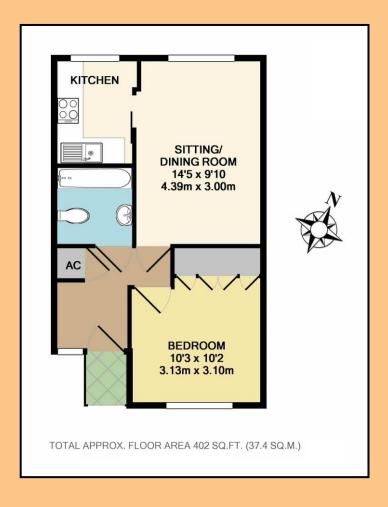

**Sitting/Dining Area:** 14' 5" x 9' 10" (4.39m x 3.00m) Double glazed window to the rear aspect with excellent views over Chard town and beyond. Electric night storage heater, TV and telephone points, smoke detector and a textured ceiling. Sliding door to:

### Kitchen

Fitted with a modern range of wood effect wall and base units, rolled edge worktops over and all complemented by tiled splash backs. Inset stainless steel bowl and drainer with taps over. Electric cooker, space and plumbing for a washing machine and space for an upright fridge/freezer. Double glazed window to the rear aspect with excellent views.

**Bedroom:** 10' 3" x 10' 2" (3.13m x 3.10m) (max)

Double glazed window to the front aspect, electric night storage heater, built-in wardrobe and a texture ceiling.