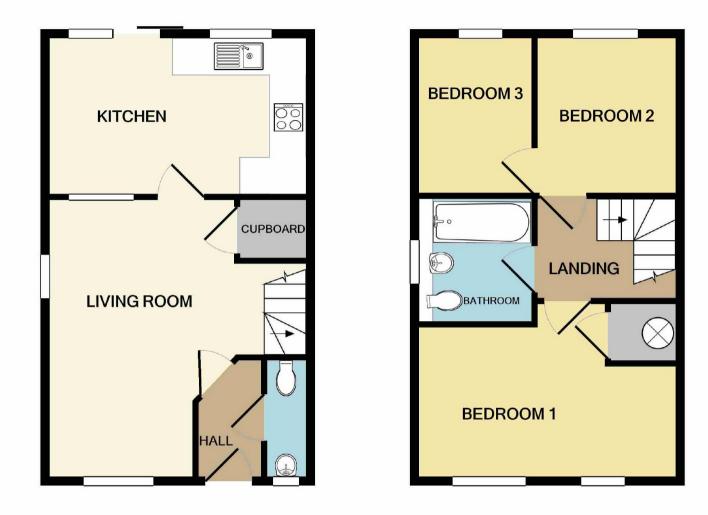

## The Property

Video viewing available - https://www.youtube.com/watch? v=2dwkCg2xI1U

Jordan Fishwick are pleased to offer for sale this well presented THREE BEDROOM semi detached property in Hulme. The property is about 20 minutes walk from Manchester City centre amenities as well as having Hulme high street on your door step. The property breifly comprises: entrance hall with downstairs W/C, living room, kitchen/ diner, access to rear garden and storage shed. To the first foor, it has been slightly reconfigured to suit the current owner to offer master bedroom, then second bedroom with office area/ walk in wardrobe, which was originally the third bedroom. There is a secure allocated parking spot to the rear. Ample loft storage.

Postcode - M15 5JG EPC Rating - C Floor Area - sq ft Local Authority - Manchester Council Council Tax - Band B

**GROUND FLOOR** 

**1ST FLOOR** 

Measurements are approximate. Not to scale. Illustrative purposes only Made with Metropix ©2020