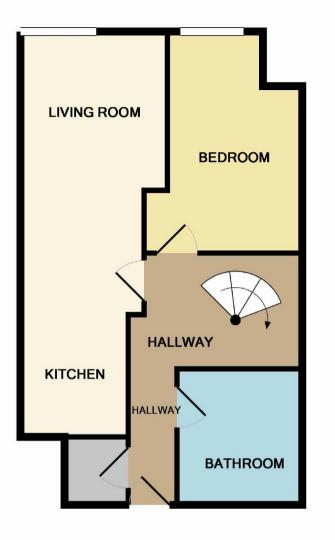

Postcode - M15 4LG EPC Rating - G Floor Area - 792 sq ft Local Authority - Manchester Council Council Tax - Band D

**1ST FLOOR** 

**GROUND FLOOR** 

Measurements are approximate. Not to scale. Illustrative purposes only Made with Metropix ©2016