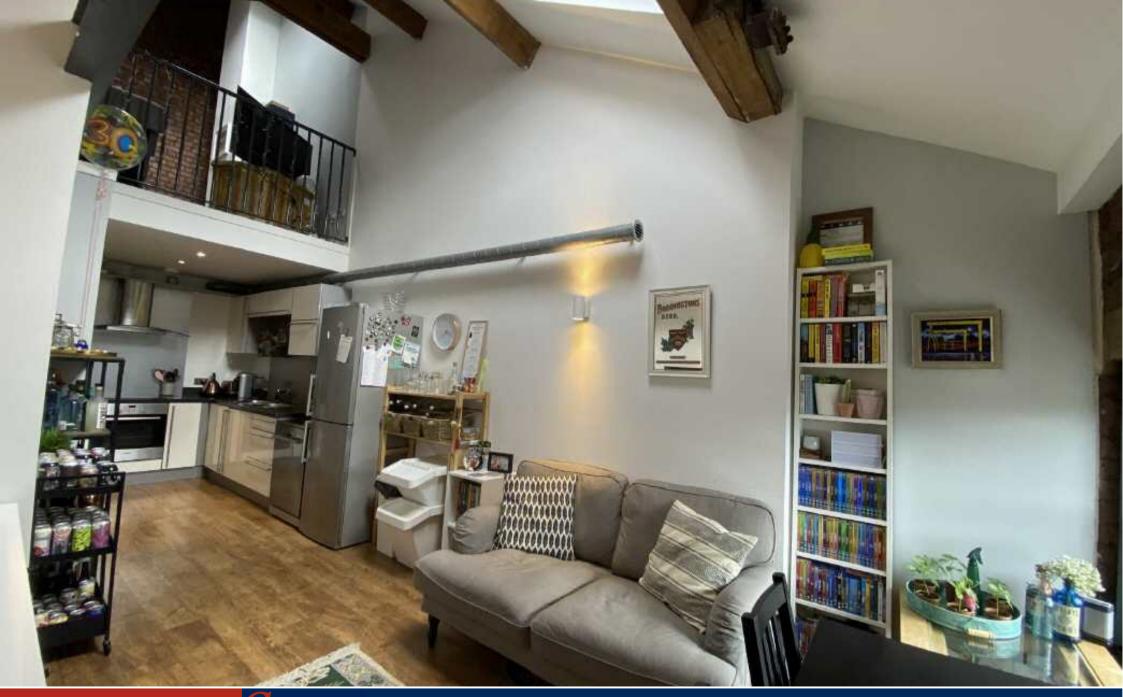

## The Property

Video Online.....https://youtu.be/TwSzjqurwfU

CASH BUYERS ONLY! This third floor duplex apartment oozes character from top to bottom! With a wealth of original features such as exposed brickwork, wooden beams and double height ceilings throughout this apartment is perfect for those seeking charm and character. Accommodation on the ground level comprises of entrance hallway with spiral staircase, stylish white bathroom suite, open plan living area with modern white gloss kitchen off and double bedroom which is currently used as second sitting room. Upstairs comprises of spacious mezzanine master bedroom with en suite shower room. This apartment comes with a secure allocated underground parking space. Viewing is strongly recommended!

## Worsley Mill, Castlefield M15 4LG Price £240,000

- Cash Buyers Only
- Third Floor Apartment
- Duplex
- Two Bedrooms
- En-Suite & Bathroom
- Conversion
- Immaculate Condition
- Secure Parking Space
- Prime Location