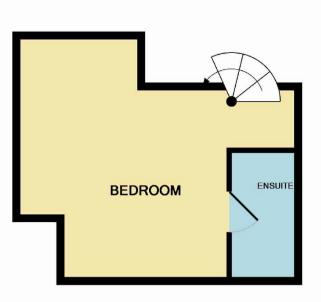

Postcode - M15 4LG EPC Rating - G Floor Area - 792 sq ft Local Authority - Manchester Council Council Tax - Band D

**1ST FLOOR** 

**GROUND FLOOR** 

Measurements are approximate. Not to scale. Illustrative purposes only Made with Metropix ©2016