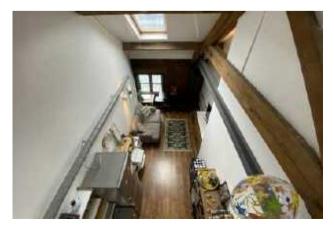

## The Property

Video Online.....https://youtu.be/TwSzjqurwfU

CASH BUYERS ONLY! This third floor duplex apartment oozes character from top to bottom! With a wealth of original features such as exposed brickwork, wooden beams and double height ceilings throughout this apartment is perfect for those seeking charm and character. Accommodation on the ground level comprises of entrance hallway with spiral staircase, stylish white bathroom suite, open plan living area with modern white gloss kitchen off and double bedroom which is currently used as second sitting room. Upstairs comprises of spacious mezzanine master bedroom with en suite shower room. This apartment comes with a secure allocated underground parking space. Viewing is strongly recommended!