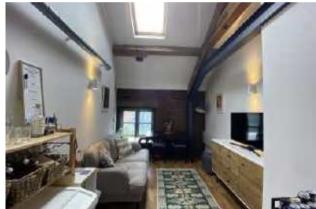

## The Property

Video Online.....https://youtu.be/TwSzjqurwfU

CASH BUYERS ONLY! This third floor duplex apartment oozes character from top to bottom! With a wealth of original features such as exposed brickwork, wooden beams and double height ceilings throughout this apartment is perfect for those seeking charm and character. Accommodation on the ground level comprises of entrance hallway with spiral staircase, stylish white bathroom suite, open plan living area with modern white gloss kitchen off and double bedroom which is currently used as second sitting room. Upstairs comprises of spacious mezzanine master bedroom with en suite shower room. This apartment comes with a secure allocated underground parking space. Viewing is strongly recommended!