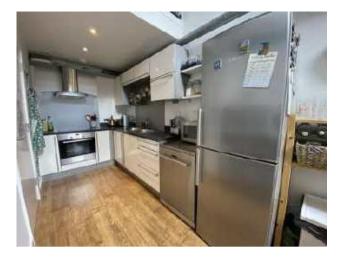

## The Property

Video Online.....https://youtu.be/TwSzjqurwfU

CASH BUYERS ONLY! This third floor duplex apartment oozes character from top to bottom! With a wealth of original features such as exposed brickwork, wooden beams and double height ceilings throughout this apartment is perfect for those seeking charm and character. Accommodation on the ground level comprises of entrance hallway with spiral staircase, stylish white bathroom suite, open plan living area with modern white gloss kitchen off and double bedroom which is currently used as second sitting room. Upstairs comprises of spacious mezzanine master bedroom with en suite shower room. This apartment comes with a secure allocated underground parking space. Viewing is strongly recommended!