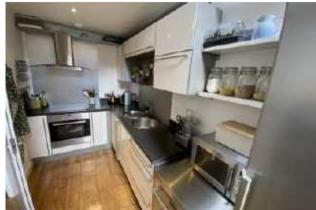

## The Property

Video Online.....https://youtu.be/TwSzjqurwfU

CASH BUYERS ONLY! This third floor duplex apartment oozes character from top to bottom! With a wealth of original features such as exposed brickwork, wooden beams and double height ceilings throughout this apartment is perfect for those seeking charm and character. Accommodation on the ground level comprises of entrance hallway with spiral staircase, stylish white bathroom suite, open plan living area with modern white gloss kitchen off and double bedroom which is currently used as second sitting room. Upstairs comprises of spacious mezzanine master bedroom with en suite shower room. This apartment comes with a secure allocated underground parking space. Viewing is strongly recommended!