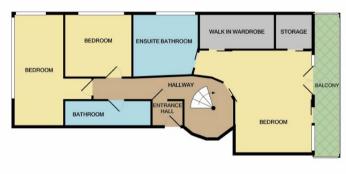

Postcode - M3 4LX

EPC Rating - B

Floor Area - 4448 sq ft

Local Authority - Manchester Council

Council Tax - Band H

44TH FLOOR 45TH FLOOR 45TH FLOOR

easurements are approximate. Not to scale. Illustrative purposes or