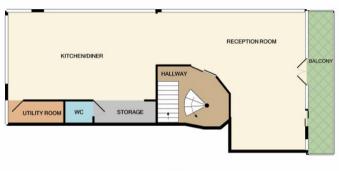

Postcode - M3 4LX

EPC Rating - B

Floor Area - 4448 sq ft

Local Authority - Manchester Council

Council Tax - Band H

44TH FLOOR 45TH FLOOR 45TH FLOOR

easurements are approximate. Not to scale. Illustrative purposes or