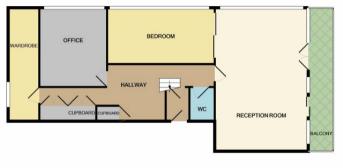

Postcode - M3 4LX

EPC Rating - B

Floor Area - 4448 sq ft

Local Authority - Manchester Council

Council Tax - Band H

44TH FLOOR 45TH FLOOR 45TH FLOOR

easurements are approximate. Not to scale. Illustrative purposes or