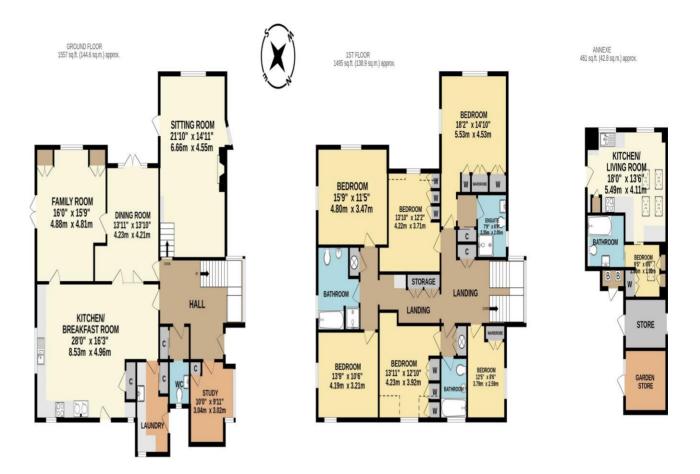

## TOTAL FLOOR AREA: 3512 sq.ft. (326.3 sq.m.) approx.

Whilst every attempt has been made to ensure the accuracy of the floorplan contained here, measurements of doors, windows, rooms and any other items are approximate and no responsibility is taken for any error, omission or mis-statement. This plan is for illustrative purposes only and should be used as such by any prospective purchaser. The services, systems and appliances shown have not been tested and no guarantee as to their operability or efficiency can be given.