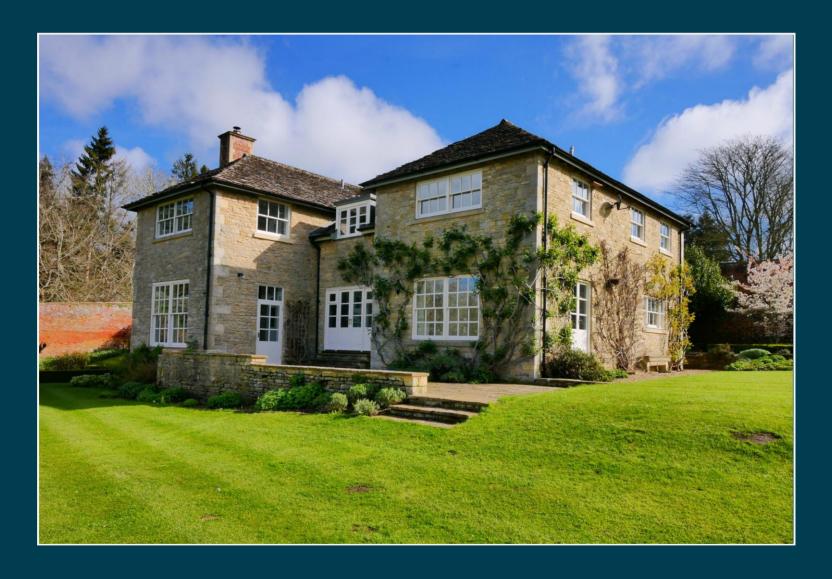

## Fairford Gloucestershire £ 5,500 pcm

Presenting an exquisite 6-bedroom detached family home, complemented by a separate 1-bedroom annex, nestled within picturesque walled gardens offering captivating vistas of the serene River Coln. This distinguished residence epitomizes refined living, boasting expansive and luminous interiors where principal living spaces and bedrooms alike luxuriate in sweeping panoramas of the river and verdant countryside.

Approached via a discreet drive, the property unfolds to reveal a delightful tennis court and meticulously landscaped gardens, leading to a generous parking enclave. The ground floor unveils four gracious reception areas, harmonizing effortlessly with a capacious kitchen/dining room, utility space, and cloakroom. Ascend the staircase to discover 6 generously proportioned bedrooms 2 of which offer En-suite bathrooms, alongside the family bathroom with separate shower enclosure.

Externally, the gardens envelop the residence, bestowing a tranquil ambiance within easy reach of Fairford's vibrant amenities. Contact us now to arrange a viewing experience that promises to unveil the timeless and captivating allure of this extraordinary home.