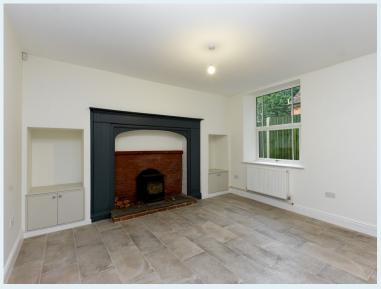

## £995,000 region

Nicely positioned on the fringes of Broseley, this grand Georgian property offers a huge 366 sq meters of accommodation with original period features throughout. Having recently undergone a complete renovation the property is in 'tip-top' condition and definitely warrants an internal viewing. With huge sash windows allowing light to enter from all directions, high ceilings and a stunning hallway with mosaic floor tiling. Generous gardens, double garage, brick outbuildings (one that could serve as a garden office/studio) plenty of parking and a choice of terraced seating areas. Broseley's many amenities are on the doorstep and the many restaurants and tourist attractions of Ironbridge are nearby. The location is well served with regards to commuting with just a short 15 minute drive to the M54 motorway and beyond.