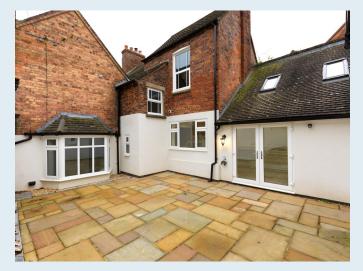

## £995,000 region

Nicely positioned on the fringes of Broseley, this grand Georgian property offers a huge 366 sq meters of accommodation with original period features throughout. Having recently undergone a complete renovation the property is in 'tip-top' condition and definitely warrants an internal viewing. With huge sash windows allowing light to enter from all directions, high ceilings and a stunning hallway with mosaic floor tiling. Generous gardens, double garage, brick outbuildings (one that could serve as a garden office/studio) plenty of parking and a choice of terraced seating areas. Broseley's many amenities are on the doorstep and the many restaurants and tourist attractions of Ironbridge are nearby. The location is well served with regards to commuting with just a short 15 minute drive to the M54 motorway and beyond.