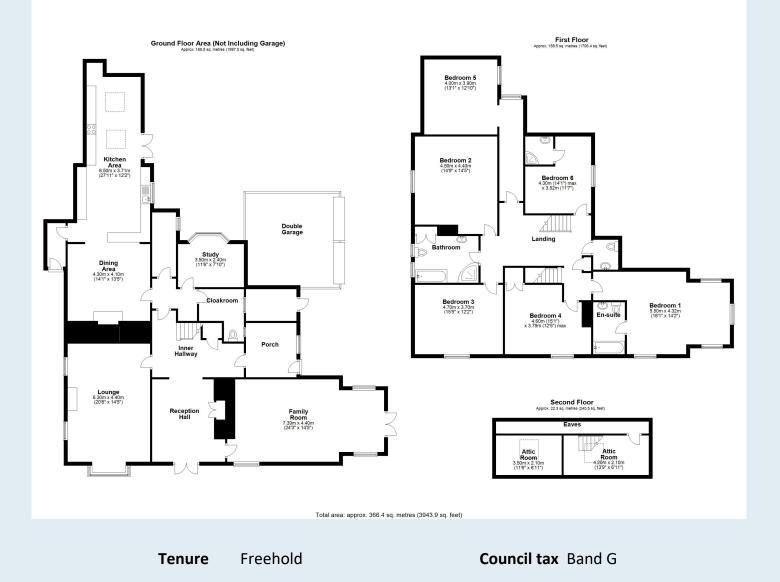

## £995,000 region

Nicely positioned on the fringes of Broseley, this grand Georgian property offers a huge 366 sq meters of accommodation with original period features throughout. Having recently undergone a complete renovation the property is in 'tip-top' condition and definitely warrants an internal viewing. With huge sash windows allowing light to enter from all directions, high ceilings and a stunning hallway with mosaic floor tiling. Generous gardens, double garage, brick outbuildings (one that could serve as a garden office/studio) plenty of parking and a choice of terraced seating areas. Broseley's many amenities are on the doorstep and the many restaurants and tourist attractions of Ironbridge are nearby. The location is well served with regards to commuting with just a short 15 minute drive to the M54 motorway and beyond.