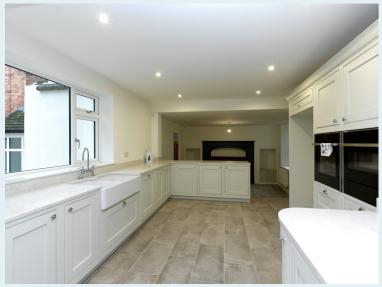

## £995,000 region

Nicely positioned on the fringes of Broseley, this grand Georgian property offers a huge 366 sq meters of accommodation with original period features throughout. Having recently undergone a complete renovation the property is in 'tip-top' condition and definitely warrants an internal viewing. With huge sash windows allowing light to enter from all directions, high ceilings and a stunning hallway with mosaic floor tiling. Generous gardens, double garage, brick outbuildings (one that could serve as a garden office/studio) plenty of parking and a choice of terraced seating areas. Broseley's many amenities are on the doorstep and the many restaurants and tourist attractions of Ironbridge are nearby. The location is well served with regards to commuting with just a short 15 minute drive to the M54 motorway and beyond.