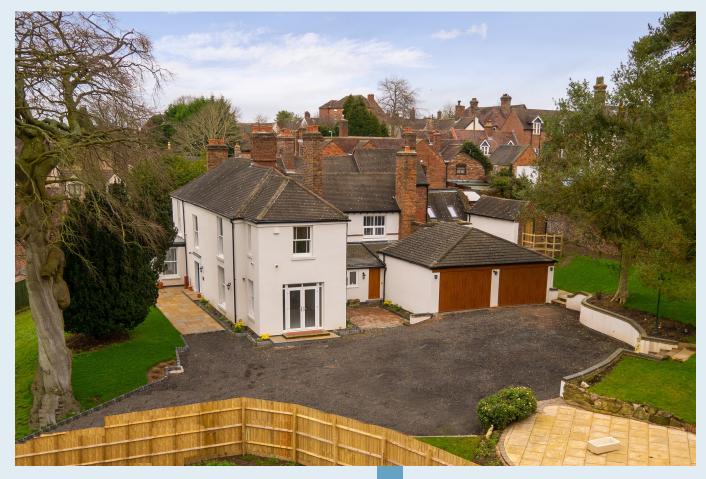

## Fifield House, Barratts Hill Broseley TF12 5NJ

## £995,000 region

Nicely positioned on the fringes of Broseley, this grand Georgian property offers a huge 366 sq meters of accommodation with original period features throughout. Having recently undergone a complete renovation the property is in 'tip-top' condition and definitely warrants an internal viewing. With huge sash windows allowing light to enter from all directions, high ceilings and a stunning hallway with mosaic floor tiling. Generous gardens, double garage, brick outbuildings (one that could serve as a garden office/studio) plenty of parking and a choice of terraced seating areas. Broseley's many amenities are on the doorstep and the many restaurants and tourist attractions of Ironbridge are nearby. The location is well served with regards to commuting with just a short 15 minute drive to the M54 motorway and beyond.