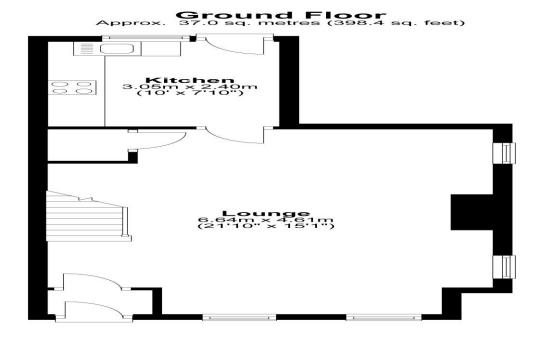

## THE ESTATE AGENT

44-46 market street, wellington, telford. shropshire. TF1 1DT

30 Belmont Road Ironbridge Telford Shropshire TF8 7QT

Monthly Rental Of £650

Two Bedroom detached Property within the Ironbridge Gorge. Large reception room, kitchen, bathroom, courtyard and parking for two cars.