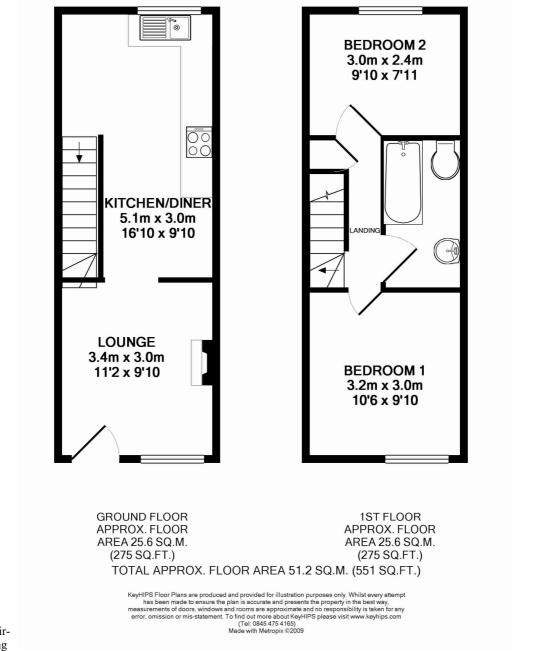

## £149,995 region

An attractive end of terrace cottage enjoying a wonderful outlook to the front in Broseley Wood. Briefly comprising lounge, breakfast kitchen with two bedrooms and bathroom to the first floor. An excellent semi rural country cottage with easily manageable rear garden. No upward chain and highly advised for viewing.