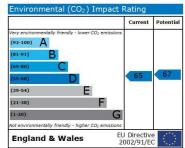

Tenure Awaiting Confir-Council Tax Awaiting

Fixtures & Fittings Where specifically mentioned in these sales particulars are included in the sale price.

mation

Confirmation