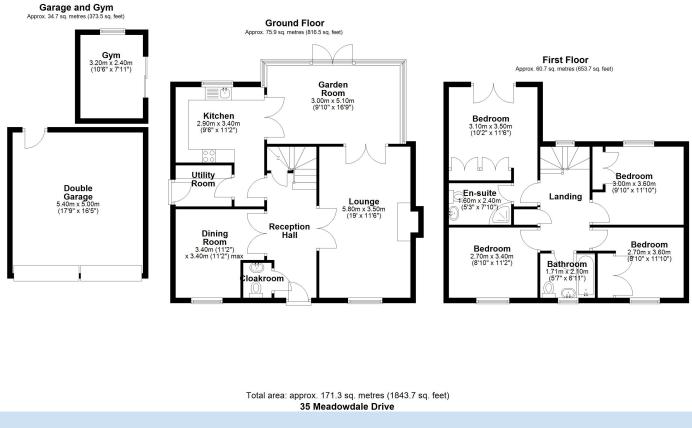

## £530,000 region

This beautifully maintained family home is situated in a highly desirable location with excellent links to the national road network. The thoughtfully designed layout begins with a central reception hallway featuring a guest cloakroom. Double doors open into a spacious lounge with a feature fireplace, which in turn leads to a 16ft garden room. Additional living space includes a separate dining room, a modern kitchen, and an adjoining utility room. Upstairs, the property boasts four generously sized double bedrooms. The main bedroom includes fitted wardrobes and a private en-suite shower room. Two further bedrooms also benefit from fitted wardrobes, and a contemporary family bathroom serves the rest of the household. Outside, the property offers driveway parking, a detached double garage, and an additional outbuilding currently used as a gym—ideal also as a hobby room or home office. The rear garden is beautifully landscaped, featuring a patio, well-maintained lawn, and mature trees and shrubs. The surrounding area includes a convenience store and a well-regarded pub/ restaurant, while the nearby market town of Wellington provides a wide range of shops, schools, and leisure facilities. Perfect for modern family living and entertaining, this home effortlessly combines comfort, style, and practicality. Viewing is highly recommended!