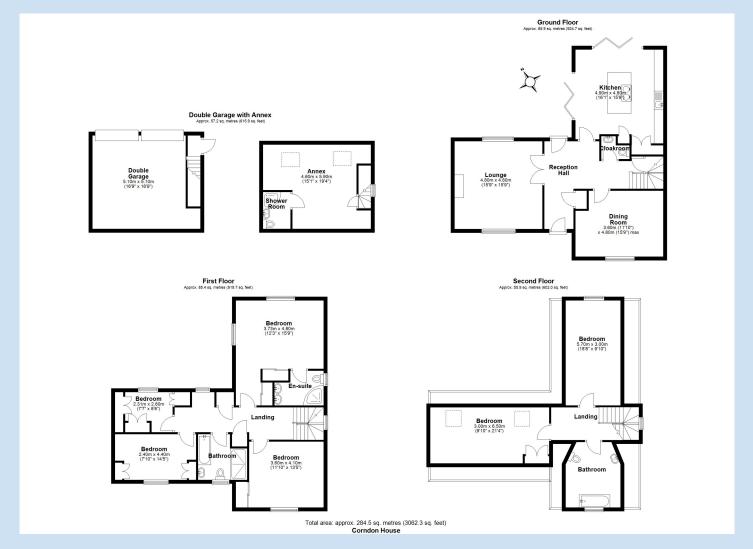

## Corndon House, Arleston Manor Mews TF1 2HS

£750,000 region

This impressive executive residence offers extensive accommodation, including six spacious bedrooms and additional annex living space, making it an ideal family home. Situated within a secure, gated community, the property enjoys a prime location with easy access to highly regarded local schools, a range of amenities, and excellent road and rail links—perfect for those who commute. Spanning three well-designed floors, the home boasts a welcoming central reception hallway with a convenient W.C., a generously sized lounge, a separate dining room, and a stunning kitchen/diner. The kitchen is a true highlight, featuring bifold doors on two sides that flood the space with natural light and provide seamless access to the outdoor areas—perfect for entertaining and family gatherings. On the first floor, you'll find three well-proportioned double bedrooms alongside a smaller fourth bedroom, currently utilized as a dressing room.

The primary bedroom benefits from a stylish en-suite shower room, while a contemporary family bathroom serves the remaining rooms. The second floor offers even more flexible living space, comprising two additional large bedrooms and a spacious bathroom, making it ideal for growing families, guests, or home office use. This exceptional property seamlessly blends luxury, comfort, and practicality, creating the perfect setting for modern family living.