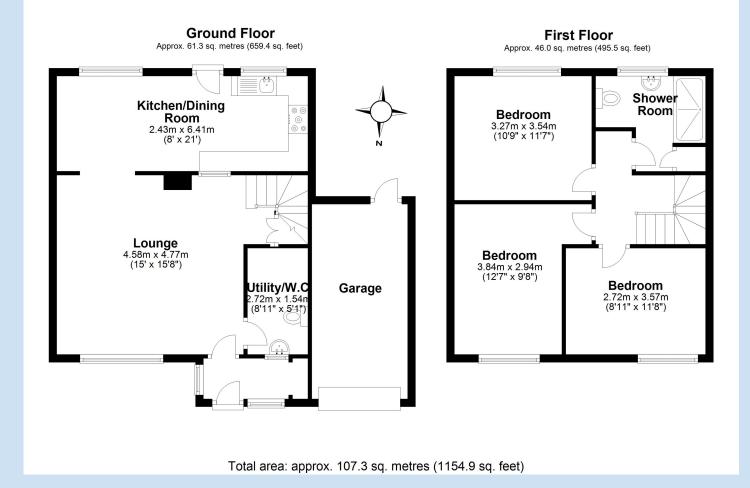

## £194,950 region

This generously proportioned semi-detached home is located within a well-established and residential estate. Offering a comfortable living space, the property currently features a spacious lounge, kitchen/dining room and utility/W.C. The first floor offers three well proportioned bedrooms and a shower room. Externally, the home benefits from both front and rear gardens, providing ample outdoor space for relaxation. Additionally, the property boasts a private driveway with off-road parking and a garage, ensuring both convenience and practicality. Local schooling and amenities are withing easy reach.