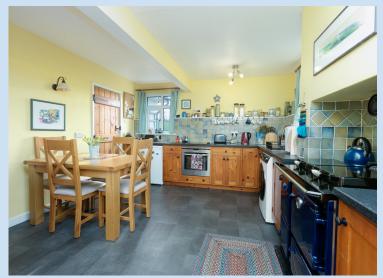

## £425,000 region

This charming semi-detached stone cottage enjoys a peaceful rural setting with extensive views over fields to the front, side, and rear. South-west facing, the property is bathed in natural light and surrounded by a beautifully maintained organic garden, cultivated for over 30 years, featuring raised vegetable beds, fruit trees, and well-stocked borders. Inside, the welcoming reception hall leads to a characterful beamed lounge with a wood-burning stove set within an inglenook fireplace and a cosy study area. The ground floor also includes a bathroom and a charming kitchen with a range cooker and a walk-in pantry. Upstairs, there are three well-proportioned bedrooms and a convenient first-floor WC.