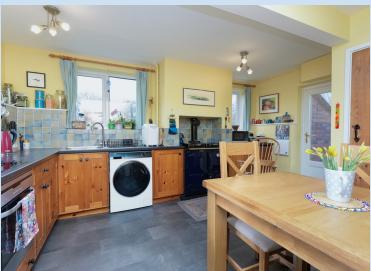

## £425,000 region

This charming semi-detached stone cottage enjoys a peaceful rural setting with extensive views over fields to the front, side, and rear. South-west facing, the property is bathed in natural light and surrounded by a beautifully maintained organic garden, cultivated for over 30 years, featuring raised vegetable beds, fruit trees, and well-stocked borders. Inside, the welcoming reception hall leads to a characterful beamed lounge with a wood-burning stove set within an inglenook fireplace and a cosy study area. The ground floor also includes a bathroom and a charming kitchen with a range cooker and a walk-in pantry. Upstairs, there are three well-proportioned bedrooms and a convenient first-floor WC.