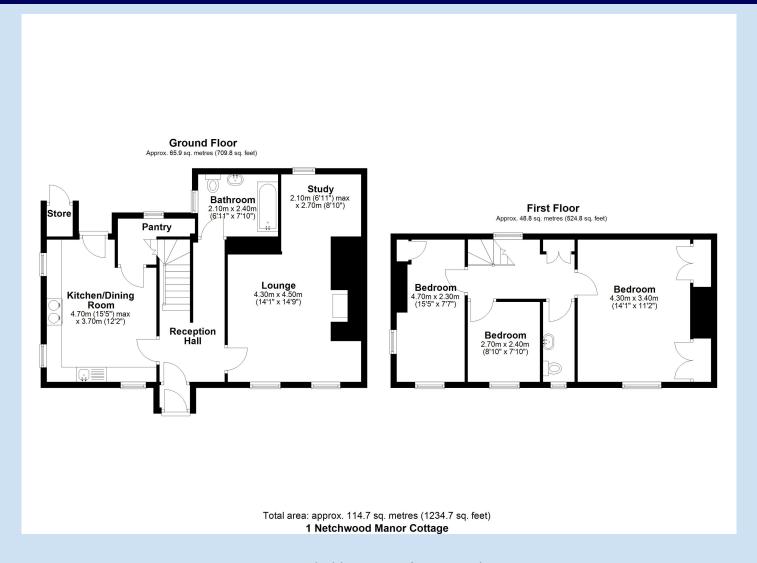

## £425,000 region

This charming semi-detached stone cottage enjoys a peaceful rural setting with extensive views over fields to the front, side, and rear. South-west facing, the property is bathed in natural light and surrounded by a beautifully maintained organic garden, cultivated for over 30 years, featuring raised vegetable beds, fruit trees, and well-stocked borders. Inside, the welcoming reception hall leads to a characterful beamed lounge with a wood-burning stove set within an inglenook fireplace and a cosy study area. The ground floor also includes a bathroom and a charming kitchen with a range cooker and a walk-in pantry. Upstairs, there are three well-proportioned bedrooms and a convenient first-floor WC.