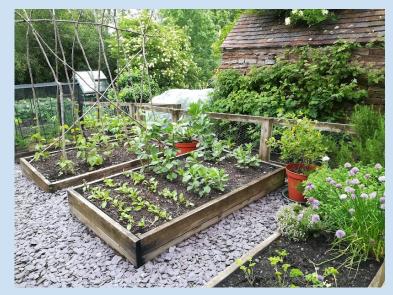

## £425,000 region

This charming semi-detached stone cottage enjoys a peaceful rural setting with extensive views over fields to the front, side, and rear. South-west facing, the property is bathed in natural light and surrounded by a beautifully maintained organic garden, cultivated for over 30 years, featuring raised vegetable beds, fruit trees, and well-stocked borders. Inside, the welcoming reception hall leads to a characterful beamed lounge with a wood-burning stove set within an inglenook fireplace and a cosy study area. The ground floor also includes a bathroom and a charming kitchen with a range cooker and a walk-in pantry. Upstairs, there are three well-proportioned bedrooms and a convenient first-floor WC.