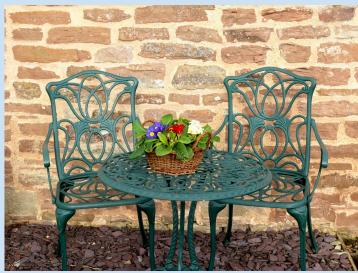

## £425,000 region

This charming semi-detached stone cottage enjoys a peaceful rural setting with extensive views over fields to the front, side, and rear. South-west facing, the property is bathed in natural light and surrounded by a beautifully maintained organic garden, cultivated for over 30 years, featuring raised vegetable beds, fruit trees, and well-stocked borders. Inside, the welcoming reception hall leads to a characterful beamed lounge with a wood-burning stove set within an inglenook fireplace and a cosy study area. The ground floor also includes a bathroom and a charming kitchen with a range cooker and a walk-in pantry. Upstairs, there are three well-proportioned bedrooms and a convenient first-floor WC.