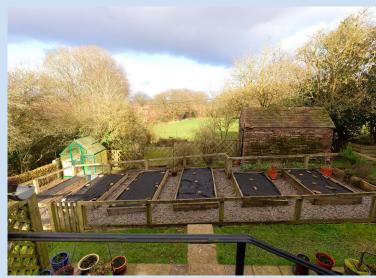

## £425,000 region

This charming semi-detached stone cottage enjoys a peaceful rural setting with extensive views over fields to the front, side, and rear. South-west facing, the property is bathed in natural light and surrounded by a beautifully maintained organic garden, cultivated for over 30 years, featuring raised vegetable beds, fruit trees, and well-stocked borders. Inside, the welcoming reception hall leads to a characterful beamed lounge with a wood-burning stove set within an inglenook fireplace and a cosy study area. The ground floor also includes a bathroom and a charming kitchen with a range cooker and a walk-in pantry. Upstairs, there are three well-proportioned bedrooms and a convenient first-floor WC.