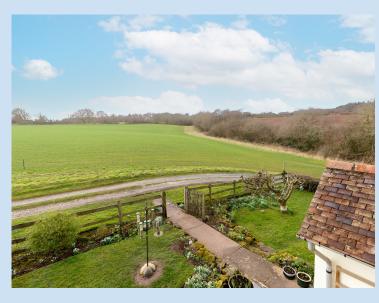

## £425,000 region

This charming semi-detached stone cottage enjoys a peaceful rural setting with extensive views over fields to the front, side, and rear. South-west facing, the property is bathed in natural light and surrounded by a beautifully maintained organic garden, cultivated for over 30 years, featuring raised vegetable beds, fruit trees, and well-stocked borders. Inside, the welcoming reception hall leads to a characterful beamed lounge with a wood-burning stove set within an inglenook fireplace and a cosy study area. The ground floor also includes a bathroom and a charming kitchen with a range cooker and a walk-in pantry. Upstairs, there are three well-proportioned bedrooms and a convenient first-floor WC.