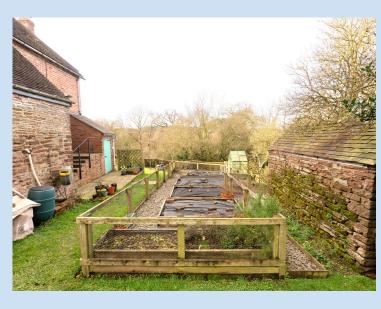

## £425,000 region

This charming semi-detached stone cottage enjoys a peaceful rural setting with extensive views over fields to the front, side, and rear. South-west facing, the property is bathed in natural light and surrounded by a beautifully maintained organic garden, cultivated for over 30 years, featuring raised vegetable beds, fruit trees, and well-stocked borders. Inside, the welcoming reception hall leads to a characterful beamed lounge with a wood-burning stove set within an inglenook fireplace and a cosy study area. The ground floor also includes a bathroom and a charming kitchen with a range cooker and a walk-in pantry. Upstairs, there are three well-proportioned bedrooms and a convenient first-floor WC.