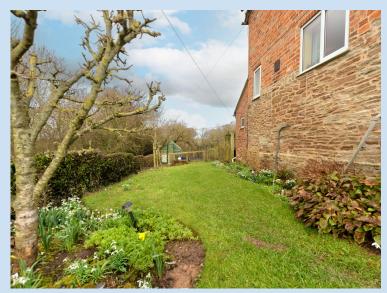

## £425,000 region

This charming semi-detached stone cottage enjoys a peaceful rural setting with extensive views over fields to the front, side, and rear. South-west facing, the property is bathed in natural light and surrounded by a beautifully maintained organic garden, cultivated for over 30 years, featuring raised vegetable beds, fruit trees, and well-stocked borders. Inside, the welcoming reception hall leads to a characterful beamed lounge with a wood-burning stove set within an inglenook fireplace and a cosy study area. The ground floor also includes a bathroom and a charming kitchen with a range cooker and a walk-in pantry. Upstairs, there are three well-proportioned bedrooms and a convenient first-floor WC.