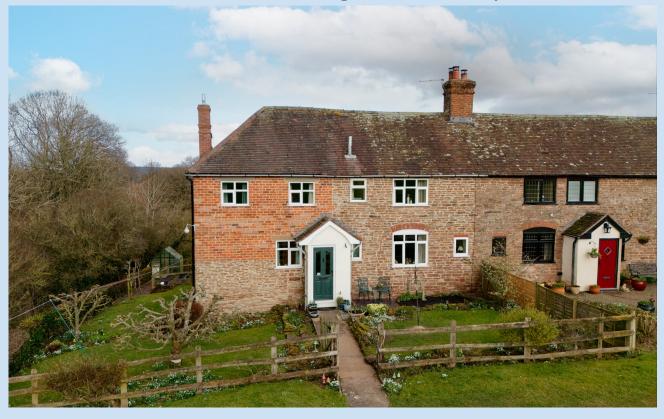

## 1 Netchwood Manor Cottage, Monkhopton WV16 6SE

## £425,000 region

This charming semi-detached stone cottage enjoys a peaceful rural setting with extensive views over fields to the front, side, and rear. South-west facing, the property is bathed in natural light and surrounded by a beautifully maintained organic garden, cultivated for over 30 years, featuring raised vegetable beds, fruit trees, and well-stocked borders. Inside, the welcoming reception hall leads to a characterful beamed lounge with a wood-burning stove set within an inglenook fireplace and a cosy study area. The ground floor also includes a bathroom and a charming kitchen with a range cooker and a walk-in pantry. Upstairs, there are three well-proportioned bedrooms and a convenient first-floor WC.