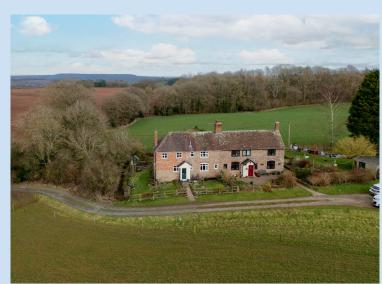

## £425,000 region

This charming semi-detached stone cottage enjoys a peaceful rural setting with extensive views over fields to the front, side, and rear. South-west facing, the property is bathed in natural light and surrounded by a beautifully maintained organic garden, cultivated for over 30 years, featuring raised vegetable beds, fruit trees, and well-stocked borders. Inside, the welcoming reception hall leads to a characterful beamed lounge with a wood-burning stove set within an inglenook fireplace and a cosy study area. The ground floor also includes a bathroom and a charming kitchen with a range cooker and a walk-in pantry. Upstairs, there are three well-proportioned bedrooms and a convenient first-floor WC.

The property benefits from modern features, including cable infrastructure to the garage for electric vehicle charging. Despite its tranquil location, it offers excellent commuter access to Telford, Shrewsbury, Bridgnorth, and Wolverhampton.