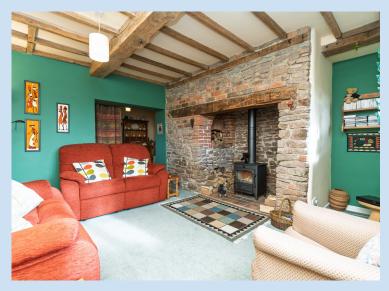

## £425,000 region

This charming semi-detached stone cottage enjoys a peaceful rural setting with extensive views over fields to the front, side, and rear. South-west facing, the property is bathed in natural light and surrounded by a beautifully maintained organic garden, cultivated for over 30 years, featuring raised vegetable beds, fruit trees, and well-stocked borders. Inside, the welcoming reception hall leads to a characterful beamed lounge with a wood-burning stove set within an inglenook fireplace and a cosy study area. The ground floor also includes a bathroom and a charming kitchen with a range cooker and a walk-in pantry. Upstairs, there are three well-proportioned bedrooms and a convenient first-floor WC.