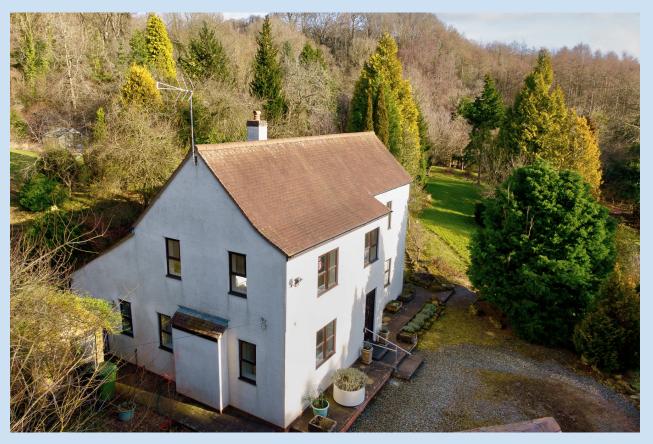

## £585,000 region

We are proud to offer for sale this two-bedroom detached cottage set in an idyllic location within the Ironbridge Gorge. Nestled within approximately 2.5 acres of land and teeming with a variety wildlife, this rare gem is a true haven for nature lovers.

A private driveway leads to the property, accompanied by a detached double garage and a diverse landscape featuring mature trees and grassed areas that provide a balance of sunlight and shade. While the location offers complete privacy, it also boasts excellent access to the national road network. A variety of amenities can be found in nearby Lawley, less than a ten-minute drive away, while the historic town of Ironbridge, known for its independent shops, restaurants, and tourist attractions, is just five minutes away by car.