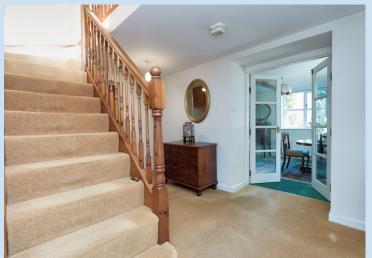

The accommodation boasts a spacious and welcoming reception hallway, leading to a bright and airy lounge featuring a charming wood burner and double doors that open onto the picturesque grounds, perfect for indoor-outdoor living. Additionally, there is a separate dining room, ideal for entertaining, and a fitted kitchen/breakfast room offering ample storage and workspace. A convenient ground-floor shower room completes the layout on this level. Upstairs, the first floor presents two well-proportioned bedrooms, both offering plenty of natural light and space for storage, along with a beautifully designed family bathroom, providing comfort and practicality.