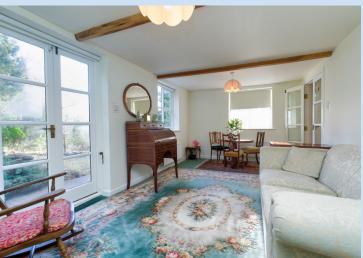

The accommodation boasts a spacious and welcoming reception hallway, leading to a bright and airy lounge featuring a charming wood burner and double doors that open onto the picturesque grounds, perfect for indoor-outdoor living. Additionally, there is a separate dining room, ideal for entertaining, and a fitted kitchen/breakfast room offering ample storage and workspace. A convenient ground-floor shower room completes the layout on this level. Upstairs, the first floor presents two well-proportioned bedrooms, both offering plenty of natural light and space for storage, along with a beautifully designed family bathroom, providing comfort and practicality.