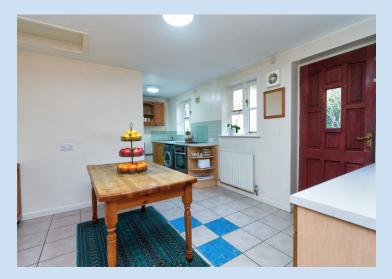

The accommodation boasts a spacious and welcoming reception hallway, leading to a bright and airy lounge featuring a charming wood burner and double doors that open onto the picturesque grounds, perfect for indoor-outdoor living. Additionally, there is a separate dining room, ideal for entertaining, and a fitted kitchen/breakfast room offering ample storage and workspace. A convenient ground-floor shower room completes the layout on this level. Upstairs, the first floor presents two well-proportioned bedrooms, both offering plenty of natural light and space for storage, along with a beautifully designed family bathroom, providing comfort and practicality.