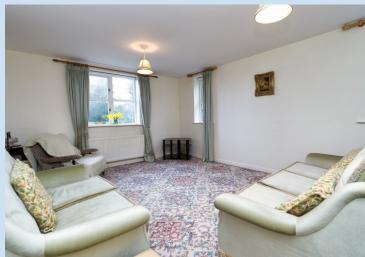

The accommodation boasts a spacious and welcoming reception hallway, leading to a bright and airy lounge featuring a charming wood burner and double doors that open onto the picturesque grounds, perfect for indoor-outdoor living. Additionally, there is a separate dining room, ideal for entertaining, and a fitted kitchen/breakfast room offering ample storage and workspace. A convenient ground-floor shower room completes the layout on this level. Upstairs, the first floor presents two well-proportioned bedrooms, both offering plenty of natural light and space for storage, along with a beautifully designed family bathroom, providing comfort and practicality.