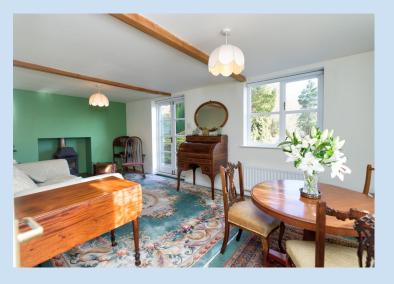

The accommodation boasts a spacious and welcoming reception hallway, leading to a bright and airy lounge featuring a charming wood burner and double doors that open onto the picturesque grounds, perfect for indoor-outdoor living. Additionally, there is a separate dining room, ideal for entertaining, and a fitted kitchen/breakfast room offering ample storage and workspace. A convenient ground-floor shower room completes the layout on this level. Upstairs, the first floor presents two well-proportioned bedrooms, both offering plenty of natural light and space for storage, along with a beautifully designed family bathroom, providing comfort and practicality.