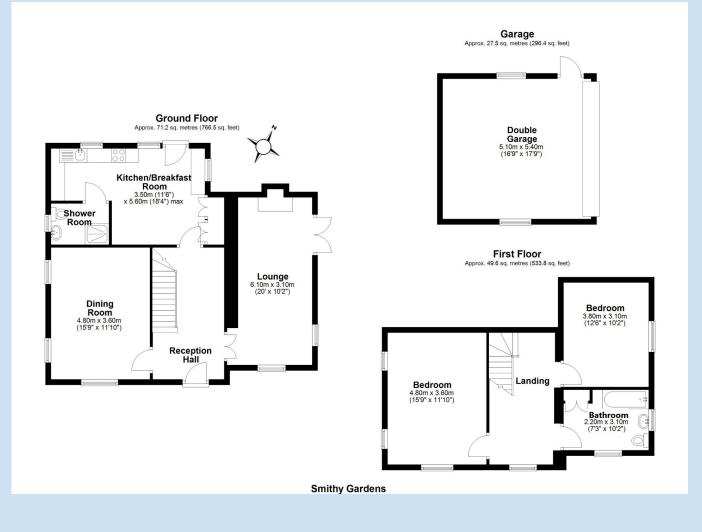

The accommodation boasts a spacious and welcoming reception hallway, leading to a bright and airy lounge featuring a charming wood burner and double doors that open onto the picturesque grounds, perfect for indoor-outdoor living. Additionally, there is a separate dining room, ideal for entertaining, and a fitted kitchen/breakfast room offering ample storage and workspace. A convenient ground-floor shower room completes the layout on this level. Upstairs, the first floor presents two well-proportioned bedrooms, both offering plenty of natural light and space for storage, along with a beautifully designed family bathroom, providing comfort and practicality.

A private driveway leads to the property, accompanied by a detached double garage and a diverse landscape featuring mature trees and grassed areas that provide a balance of sunlight and shade. While the location offers complete privacy, it also boasts excellent access to the national road network. A variety of amenities can be found in nearby Lawley, less than a ten-minute drive away, while the historic town of Ironbridge, known for its independent shops, restaurants, and tourist attractions, is just five minutes away by car.