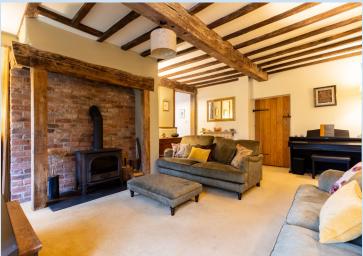

## £550,000 region

An enchanting five-bedroom Grade II Listed period home, perfectly positioned in an elevated spot within one of the area's most desirable locations. This beautifully presented property exudes charm and character, offering an abundance of living space ideal for families or those who love to entertain. The accommodation begins with an impressive lounge featuring a striking brick fireplace housing a cozy wood-burner, perfect for relaxing evenings. The heart of the home is undoubtedly the stunning open-plan kitchen and dining area, complete with an iconic Aga, blending timeless elegance with modern functionality. A neighbouring utility room adds both practicality and convenience. Upstairs, the first floor boasts three well-proportioned bedrooms and a spacious, tastefully appointed family bathroom. On the second floor, you'll find two additional large bedrooms, one benefiting from its own en-suite shower room, making it perfect for guests or as a private retreat. The outdoor space is equally captivating, with delightful well maintained gardens that include a delightful sunny decked seating area to the side, perfect for al fresco dining or soaking in the serene atmosphere. The property offers breathtaking, panoramic views over the Gorge and beyond, creating a truly unique and tranquil setting. To the rear, the house backs onto enchanting woodland, further enhancing the sense of privacy and natural beauty. Additionally, the vaulted outbuildings provide generous storage space. This property is a rare gem that must be seen to be fully appreciated. It represents a truly unique opportunity to own a historic home in a breathtaking location.