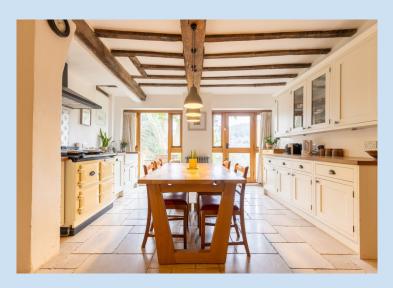

## £550,000 region

An enchanting five-bedroom Grade II Listed period home, perfectly positioned in an elevated spot within one of the area's most desirable locations. This beautifully presented property exudes charm and character, offering an abundance of living space ideal for families or those who love to entertain. The accommodation begins with an impressive lounge featuring a striking brick fireplace housing a cozy wood-burner, perfect for relaxing evenings. The heart of the home is undoubtedly the stunning open-plan kitchen and dining area, complete with an iconic Aga, blending timeless elegance with modern functionality. A neighbouring utility room adds both practicality and convenience. Upstairs, the first floor boasts three well-proportioned bedrooms and a spacious, tastefully appointed family bathroom. On the second floor, you'll find two additional large bedrooms, one benefiting from its own en-suite shower room, making it perfect for guests or as a private retreat. The outdoor space is equally captivating, with delightful well maintained gardens that include a delightful sunny decked seating area to the side, perfect for al fresco dining or soaking in the serene atmosphere. The property offers breathtaking, panoramic views over the Gorge and beyond, creating a truly unique and tranquil setting. To the rear, the house backs onto enchanting woodland, further enhancing the sense of privacy and natural beauty. Additionally, the vaulted outbuildings provide generous storage space. This property is a rare gem that must be seen to be fully appreciated. It represents a truly unique opportunity to own a historic home in a breathtaking location.