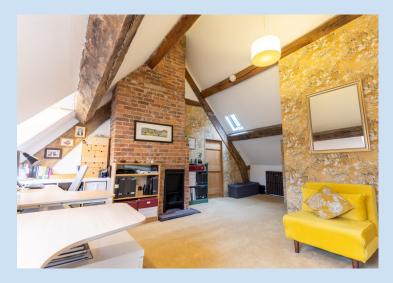

## £550,000 region

An enchanting five-bedroom Grade II Listed period home, perfectly positioned in an elevated spot within one of the area's most desirable locations. This beautifully presented property exudes charm and character, offering an abundance of living space ideal for families or those who love to entertain. The accommodation begins with an impressive lounge featuring a striking brick fireplace housing a cozy wood-burner, perfect for relaxing evenings. The heart of the home is undoubtedly the stunning open-plan kitchen and dining area, complete with an iconic Aga, blending timeless elegance with modern functionality. A neighbouring utility room adds both practicality and convenience. Upstairs, the first floor boasts three well-proportioned bedrooms and a spacious, tastefully appointed family bathroom. On the second floor, you'll find two additional large bedrooms, one benefiting from its own en-suite shower room, making it perfect for guests or as a private retreat. The outdoor space is equally captivating, with delightful well maintained gardens that include a delightful sunny decked seating area to the side, perfect for al fresco dining or soaking in the serene atmosphere. The property offers breathtaking, panoramic views over the Gorge and beyond, creating a truly unique and tranquil setting. To the rear, the house backs onto enchanting woodland, further enhancing the sense of privacy and natural beauty. Additionally, the vaulted outbuildings provide generous storage space. This property is a rare gem that must be seen to be fully appreciated. It represents a truly unique opportunity to own a historic home in a breathtaking location.