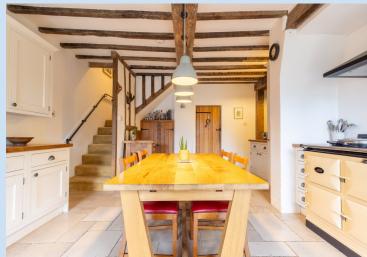

## £550,000 region

An enchanting five-bedroom Grade II Listed period home, perfectly positioned in an elevated spot within one of the area's most desirable locations. This beautifully presented property exudes charm and character, offering an abundance of living space ideal for families or those who love to entertain. The accommodation begins with an impressive lounge featuring a striking brick fireplace housing a cozy wood-burner, perfect for relaxing evenings. The heart of the home is undoubtedly the stunning open-plan kitchen and dining area, complete with an iconic Aga, blending timeless elegance with modern functionality. A neighbouring utility room adds both practicality and convenience. Upstairs, the first floor boasts three well-proportioned bedrooms and a spacious, tastefully appointed family bathroom. On the second floor, you'll find two additional large bedrooms, one benefiting from its own en-suite shower room, making it perfect for guests or as a private retreat. The outdoor space is equally captivating, with delightful well maintained gardens that include a delightful sunny decked seating area to the side, perfect for al fresco dining or soaking in the serene atmosphere. The property offers breathtaking, panoramic views over the Gorge and beyond, creating a truly unique and tranquil setting. To the rear, the house backs onto enchanting woodland, further enhancing the sense of privacy and natural beauty. Additionally, the vaulted outbuildings provide generous storage space. This property is a rare gem that must be seen to be fully appreciated. It represents a truly unique opportunity to own a historic home in a breathtaking location.