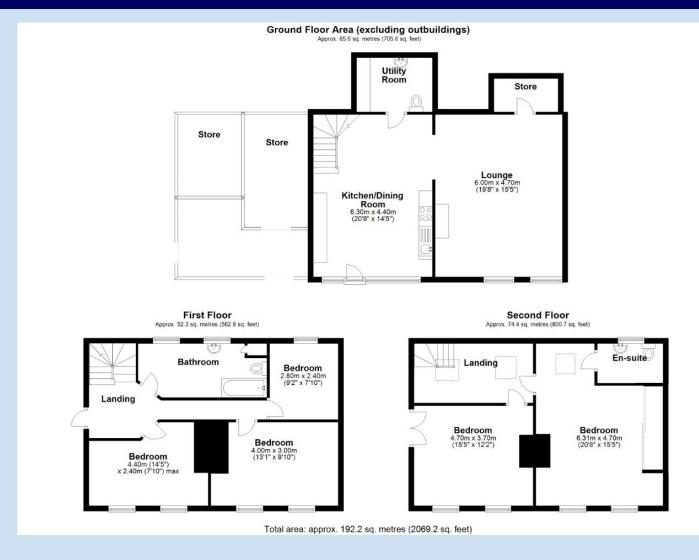

## £550,000 region

An enchanting five-bedroom Grade II Listed period home, perfectly positioned in an elevated spot within one of the area's most desirable locations. This beautifully presented property exudes charm and character, offering an abundance of living space ideal for families or those who love to entertain. The accommodation begins with an impressive lounge featuring a striking brick fireplace housing a cozy wood-burner, perfect for relaxing evenings. The heart of the home is undoubtedly the stunning open-plan kitchen and dining area, complete with an iconic Aga, blending timeless elegance with modern functionality. A neighbouring utility room adds both practicality and convenience. Upstairs, the first floor boasts three well-proportioned bedrooms and a spacious, tastefully appointed family bathroom. On the second floor, you'll find two additional large bedrooms, one benefiting from its own en-suite shower room, making it perfect for guests or as a private retreat. The outdoor space is equally captivating, with delightful well maintained gardens that include a delightful sunny decked seating area to the side, perfect for al fresco dining or soaking in the serene atmosphere. The property offers breathtaking, panoramic views over the Gorge and beyond, creating a truly unique and tranquil setting. To the rear, the house backs onto enchanting woodland, further enhancing the sense of privacy and natural beauty. Additionally, the vaulted outbuildings provide generous storage space. This property is a rare gem that must be seen to be fully appreciated. It represents a truly unique opportunity to own a historic home in a breathtaking location.