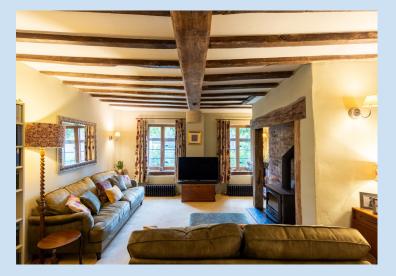

## £550,000 region

An enchanting five-bedroom Grade II Listed period home, perfectly positioned in an elevated spot within one of the area's most desirable locations. This beautifully presented property exudes charm and character, offering an abundance of living space ideal for families or those who love to entertain. The accommodation begins with an impressive lounge featuring a striking brick fireplace housing a cozy wood-burner, perfect for relaxing evenings. The heart of the home is undoubtedly the stunning open-plan kitchen and dining area, complete with an iconic Aga, blending timeless elegance with modern functionality. A neighbouring utility room adds both practicality and convenience. Upstairs, the first floor boasts three well-proportioned bedrooms and a spacious, tastefully appointed family bathroom. On the second floor, you'll find two additional large bedrooms, one benefiting from its own en-suite shower room, making it perfect for guests or as a private retreat. The outdoor space is equally captivating, with delightful well maintained gardens that include a delightful sunny decked seating area to the side, perfect for al fresco dining or soaking in the serene atmosphere. The property offers breathtaking, panoramic views over the Gorge and beyond, creating a truly unique and tranquil setting. To the rear, the house backs onto enchanting woodland, further enhancing the sense of privacy and natural beauty. Additionally, the vaulted outbuildings provide generous storage space. This property is a rare gem that must be seen to be fully appreciated. It represents a truly unique opportunity to own a historic home in a breathtaking location.