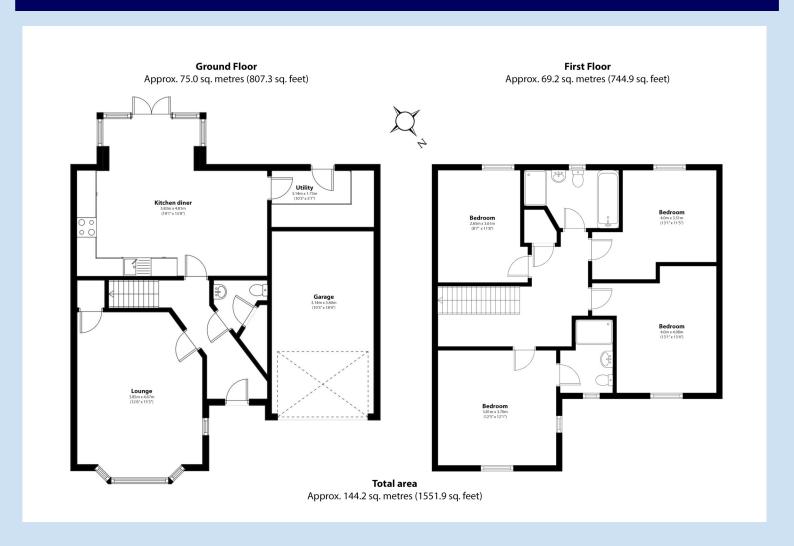

## £385,000 region

This well presented four bedroom detached family home is being offered with NO CHAIN, and is located on the fringes of a popular residential development in the Doseley area. The smart accommodation includes reception hallway with guest cloaks, large living room, kitchen/diner with patio doors leading out to the rear garden and an adjacent utility room. The first floor offers four bedrooms (the main bedroom benefits from it own ensuite shower room) plus a family bathroom. Externally there is driveway parking, a detached single garage and a sunny south facing garden to the rear with patio area for outside dining/relaxing and lawn, plus a further tiered area. There are delightful walks from the doorstep and access to the Silkin Way. Telford Town Centre and the national motorway network are just a ten minute drive away.