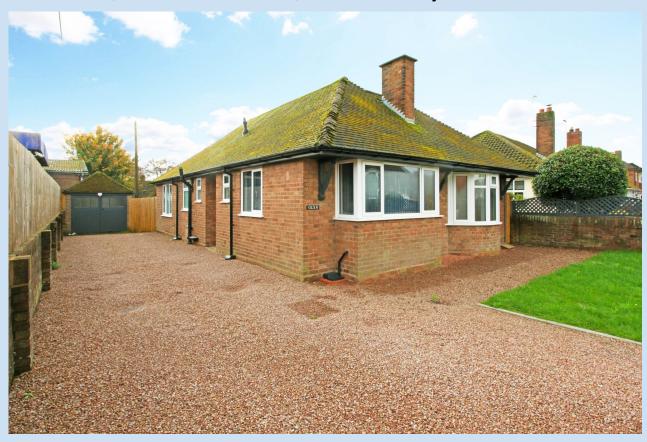

## Olan, Victoria Rd, Madeley TF7 5EU

## £ 260,000 region

This well proportioned two bedroom detached bungalow is well located for access to Madeley's many amenities, and has the benefit of a gated parking area. The accommodation includes a good sized lounge with bow window out to the front, kitchen/breakfast room, a very spacious main bedroom with built in wardrobes, second double bedroom and shower room. Externally, there is ample parking, a detached single garage and generous gardens.