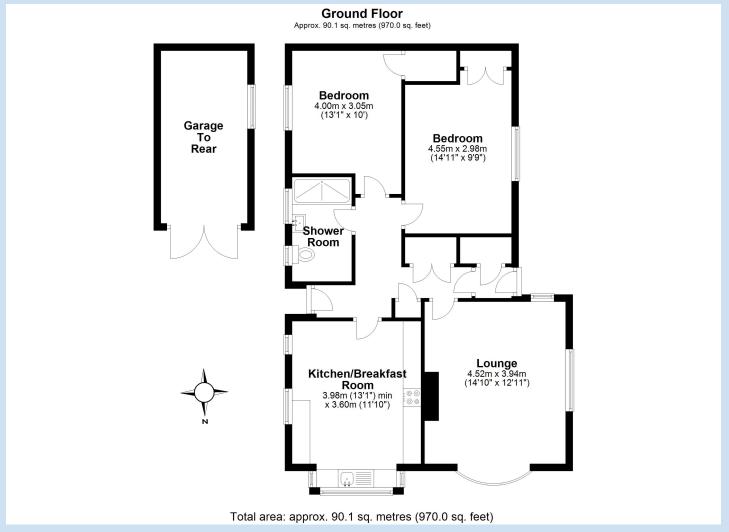

## £ 260,000 region

This well proportioned two bedroom detached bungalow is well located for access to Madeley's many amenities, and has the benefit of a gated parking area. The accommodation includes a good sized lounge with bow window out to the front, kitchen/breakfast room, a very spacious main bedroom with built in wardrobes, second double bedroom and shower room. Externally, there is ample parking, a detached single garage and generous gardens.