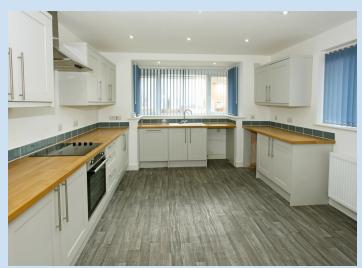

## £ 260,000 region

This well proportioned two bedroom detached bungalow is well located for access to Madeley's many amenities, and has the benefit of a gated parking area. The accommodation includes a good sized lounge with bow window out to the front, kitchen/breakfast room, a very spacious main bedroom with built in wardrobes, second double bedroom and shower room. Externally, there is ample parking, a detached single garage and generous gardens.