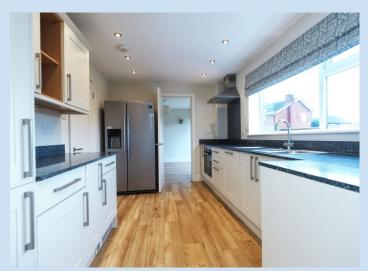

## £425,000 region

This nicely presented three bedroom detached property is located on a generous corner plot and offers practical and spacious accommodation in a well regarded location.

The layout includes reception hallway with W.C., study, large lounge with double doors leading through to the dining room and a smart kitchen with adjacent utility room. The first floor offers a principle bedroom with built in wardrobes and ensuite shower room, two further bedrooms and a family bathroom with both bath and shower. Externally there is driveway parking, a single garage and a smart garden to the rear with patio area and lawn.