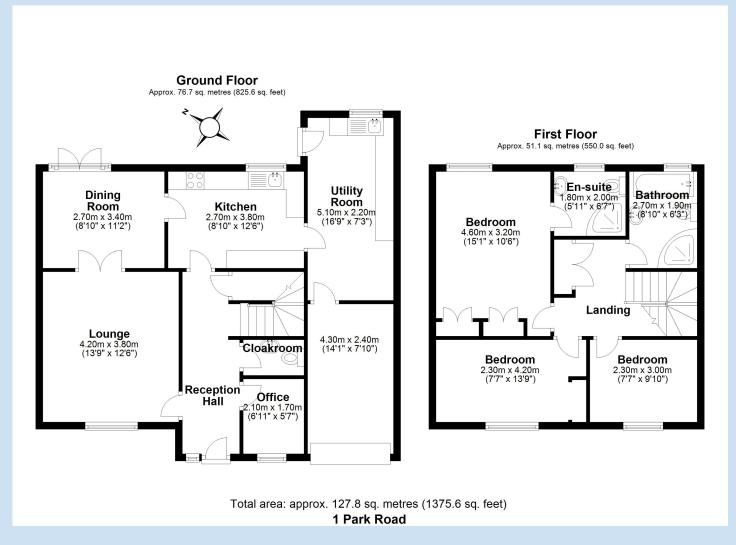

## £425,000 region

This nicely presented three bedroom detached property is located on a generous corner plot and offers practical and spacious accommodation in a well regarded location.

The layout includes reception hallway with W.C., study, large lounge with double doors leading through to the dining room and a smart kitchen with adjacent utility room. The first floor offers a principle bedroom with built in wardrobes and ensuite shower room, two further bedrooms and a family bathroom with both bath and shower. Externally there is driveway parking, a single garage and a smart garden to the rear with patio area and lawn.