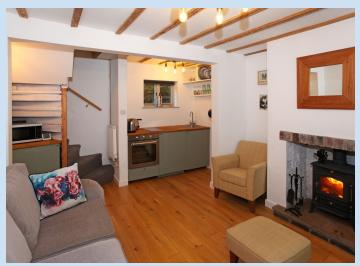

## £174,950 region

Peaceful hidden gem, extensively refurbished and double glazed throughout. The charming accommodation includes an attractive open plan ground floor layout with hardwood flooring, comprising lounge area with wood burner, kitchen with integrated appliances: induction hob, fan oven, fridge (with freezer compartment) and washer/drier. The first floor features a double bedroom and bathroom. Externally, there is a pleasant sunny garden of generous proportions, re-landscaped garden, easily manageable with open views across to Benthall. There are delightful country walks from the doorstep and easy access to Broseley's many amenities. Historic Ironbridge is a short drive away and Telford Town Centre and the national road network can be reached within twenty minutes.