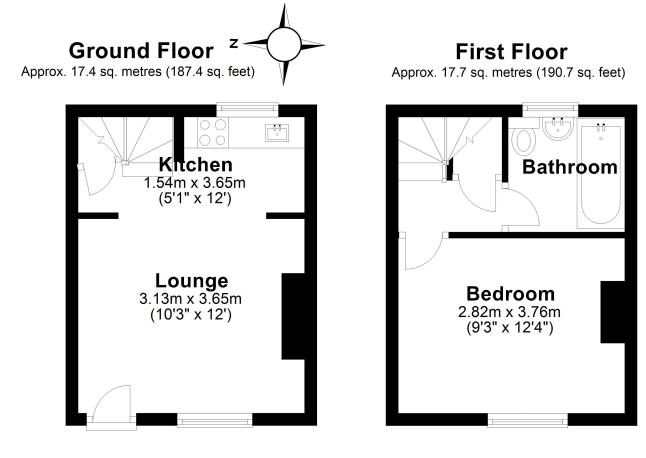

Total area: approx. 35.1 sq. metres (378.1 sq. feet)

Tenure Freehold Council tax Band A

Fixtures & Fittings Where specifically mentioned in these sales particulars are included in the sale price.

**N.B** Please note, that none of the services, heating systems or any appliances at this property have been tested, therefore no warranty can be given or implied as to their working order. These particulars do not constitute or form a part of any contract. Whilst Harwood Estate Agents and their employees take every care in the preparation of these particulars they hereby state both on behalf of themselves and the vendor that no intending purchaser should rely on any of the statements of representation of fact and the intend-ing purchaser should make his/her own inspection and enquiries in order to satisfy himself/herself of their authenticity and no responsibility is accepted for any error or omission herein.