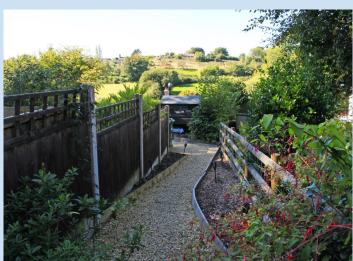

## £174,950 region

Peaceful hidden gem, extensively refurbished and double glazed throughout. The charming accommodation includes an attractive open plan ground floor layout with hardwood flooring, comprising lounge area with wood burner, kitchen with integrated appliances: induction hob, fan oven, fridge (with freezer compartment) and washer/drier. The first floor features a double bedroom and bathroom. Externally, there is a pleasant sunny garden of generous proportions, re-landscaped garden, easily manageable with open views across to Benthall. There are delightful country walks from the doorstep and easy access to Broseley's many amenities. Historic Ironbridge is a short drive away and Telford Town Centre and the national road network can be reached within twenty minutes.