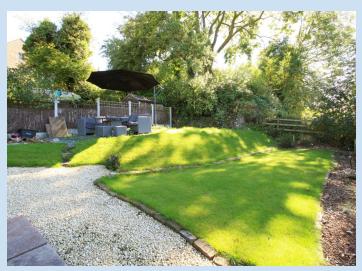

## £174,950 region

Peaceful hidden gem, extensively refurbished and double glazed throughout. The charming accommodation includes an attractive open plan ground floor layout with hardwood flooring, comprising lounge area with wood burner, kitchen with integrated appliances: induction hob, fan oven, fridge (with freezer compartment) and washer/drier. The first floor features a double bedroom and bathroom. Externally, there is a pleasant sunny garden of generous proportions, re-landscaped garden, easily manageable with open views across to Benthall. There are delightful country walks from the doorstep and easy access to Broseley's many amenities. Historic Ironbridge is a short drive away and Telford Town Centre and the national road network can be reached within twenty minutes.