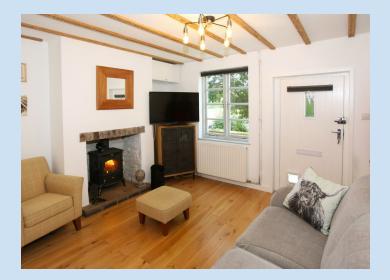

## £174,950 region

Peaceful hidden gem, extensively refurbished and double glazed throughout. The charming accommodation includes an attractive open plan ground floor layout with hardwood flooring, comprising lounge area with wood burner, kitchen with integrated appliances: induction hob, fan oven, fridge (with freezer compartment) and washer/drier. The first floor features a double bedroom and bathroom. Externally, there is a pleasant sunny garden of generous proportions, re-landscaped garden, easily manageable with open views across to Benthall. There are delightful country walks from the doorstep and easy access to Broseley's many amenities. Historic Ironbridge is a short drive away and Telford Town Centre and the national road network can be reached within twenty minutes.