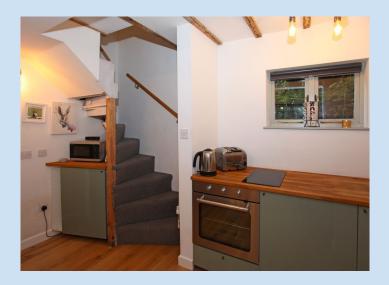

## £174,950 region

Peaceful hidden gem, extensively refurbished and double glazed throughout. The charming accommodation includes an attractive open plan ground floor layout with hardwood flooring, comprising lounge area with wood burner, kitchen with integrated appliances: induction hob, fan oven, fridge (with freezer compartment) and washer/drier. The first floor features a double bedroom and bathroom. Externally, there is a pleasant sunny garden of generous proportions, re-landscaped garden, easily manageable with open views across to Benthall. There are delightful country walks from the doorstep and easy access to Broseley's many amenities. Historic Ironbridge is a short drive away and Telford Town Centre and the national road network can be reached within twenty minutes.