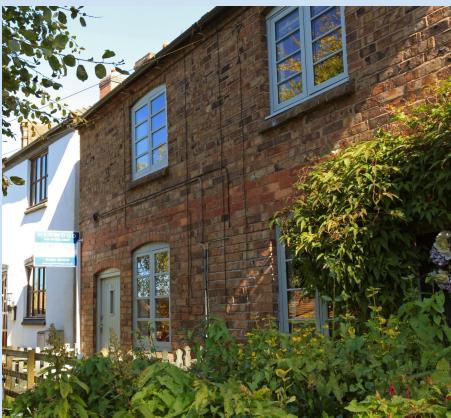

## £174,950 region

Peaceful hidden gem, extensively refurbished and double glazed throughout. The charming accommodation includes an attractive open plan ground floor layout with hardwood flooring, comprising lounge area with wood burner, kitchen with integrated appliances: induction hob, fan oven, fridge (with freezer compartment) and washer/drier. The first floor features a double bedroom and bathroom. Externally, there is a pleasant sunny garden of generous proportions, re-landscaped garden, easily manageable with open views across to Benthall. There are delightful country walks from the doorstep and easy access to Broseley's many amenities. Historic Ironbridge is a short drive away and Telford Town Centre and the national road network can be reached within twenty minutes.