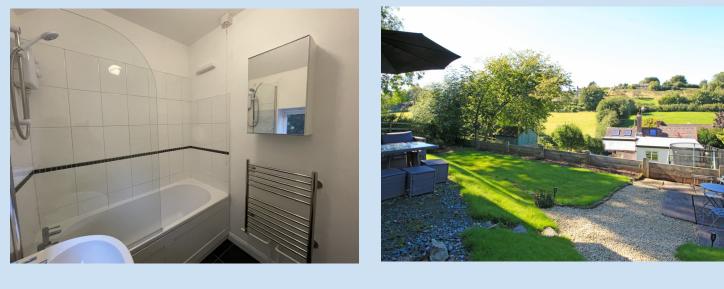

## £174,950 region

Peaceful hidden gem, extensively refurbished and double glazed throughout. The charming accommodation includes an attractive open plan ground floor layout with hardwood flooring, comprising lounge area with wood burner, kitchen with integrated appliances: induction hob, fan oven, fridge (with freezer compartment) and washer/drier. The first floor features a double bedroom and bathroom. Externally, there is a pleasant sunny garden of generous proportions, re-landscaped garden, easily manageable with open views across to Benthall. There are delightful country walks from the doorstep and easy access to Broseley's many amenities. Historic Ironbridge is a short drive away and Telford Town Centre and the national road network can be reached within twenty minutes.