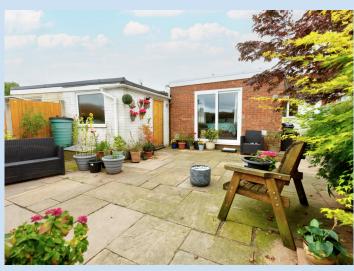

## £275,000 region

This three bedroom bungalow is located in Benthall, with a stunning view to the rear over open countryside. The accommodation includes entrance hallway, large lounge/dining room with double doors opening to the kitchen, three bedrooms and a shower room. Externally there is a pretty front garden, driveway parking, single garage and a low maintenance garden to the rear. Solar panels reduce the utility charges significantly. Broseley's many amenities are within easy reach and there are country walks from the doorstep.