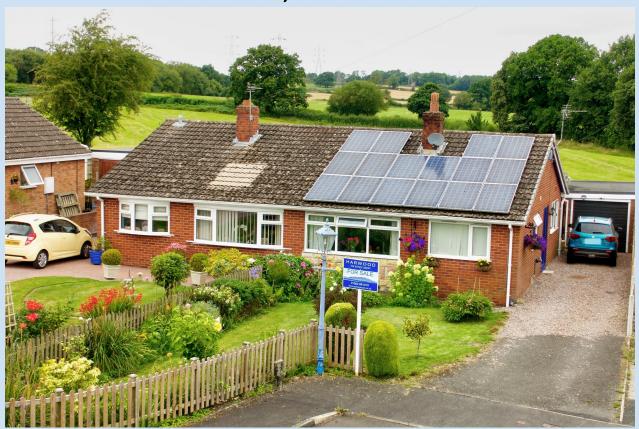

## £275,000 region

This three bedroom bungalow is located in Benthall, with a stunning view to the rear over open countryside. The accommodation includes entrance hallway, large lounge/dining room with double doors opening to the kitchen, three bedrooms and a shower room. Externally there is a pretty front garden, driveway parking, single garage and a low maintenance garden to the rear. Solar panels reduce the utility charges significantly. Broseley's many amenities are within easy reach and there are country walks from the doorstep.

The attractions of historic Ironbridge and medieval Much Wenlock are both less than a 10 minute drive away.

**Tenure** Freehold **Council tax** C

Fixtures & Fittings Where specifically mentioned in these sales particulars are included in the sale price.