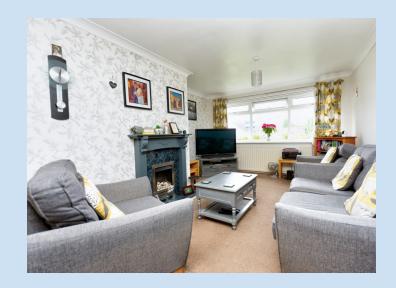

## £275,000 region

This three bedroom bungalow is located in Benthall, with a stunning view to the rear over open countryside. The accommodation includes entrance hallway, large lounge/dining room with double doors opening to the kitchen, three bedrooms and a shower room. Externally there is a pretty front garden, driveway parking, single garage and a low maintenance garden to the rear. Solar panels reduce the utility charges significantly. Broseley's many amenities are within easy reach and there are country walks from the doorstep.