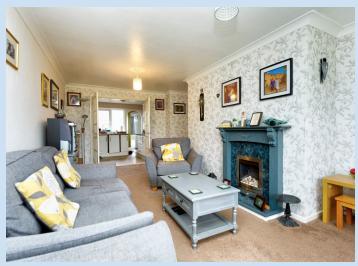

## £275,000 region

This three bedroom bungalow is located in Benthall, with a stunning view to the rear over open countryside. The accommodation includes entrance hallway, large lounge/dining room with double doors opening to the kitchen, three bedrooms and a shower room. Externally there is a pretty front garden, driveway parking, single garage and a low maintenance garden to the rear. Solar panels reduce the utility charges significantly. Broseley's many amenities are within easy reach and there are country walks from the doorstep.