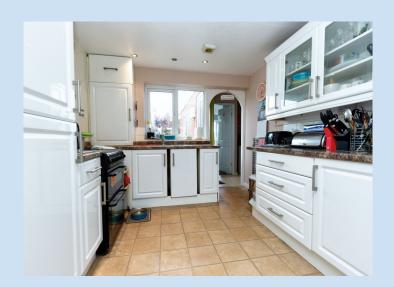

## £275,000 region

This three bedroom bungalow is located in Benthall, with a stunning view to the rear over open countryside. The accommodation includes entrance hallway, large lounge/dining room with double doors opening to the kitchen, three bedrooms and a shower room. Externally there is a pretty front garden, driveway parking, single garage and a low maintenance garden to the rear. Solar panels reduce the utility charges significantly. Broseley's many amenities are within easy reach and there are country walks from the doorstep.