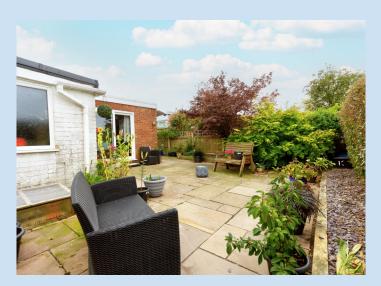

## £275,000 region

This three bedroom bungalow is located in Benthall, with a stunning view to the rear over open countryside. The accommodation includes entrance hallway, large lounge/dining room with double doors opening to the kitchen, three bedrooms and a shower room. Externally there is a pretty front garden, driveway parking, single garage and a low maintenance garden to the rear. Solar panels reduce the utility charges significantly. Broseley's many amenities are within easy reach and there are country walks from the doorstep.