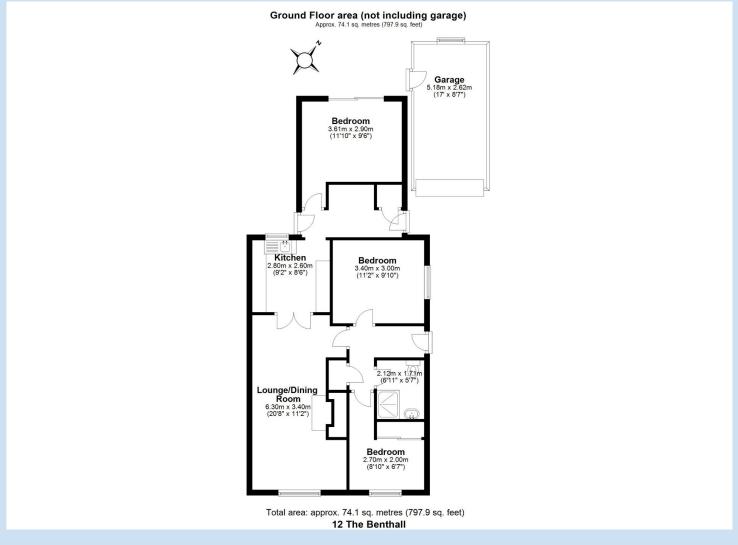

## £275,000 region

This three bedroom bungalow is located in Benthall, with a stunning view to the rear over open countryside. The accommodation includes entrance hallway, large lounge/dining room with double doors opening to the kitchen, three bedrooms and a shower room. Externally there is a pretty front garden, driveway parking, single garage and a low maintenance garden to the rear. Solar panels reduce the utility charges significantly. Broseley's many amenities are within easy reach and there are country walks from the doorstep.