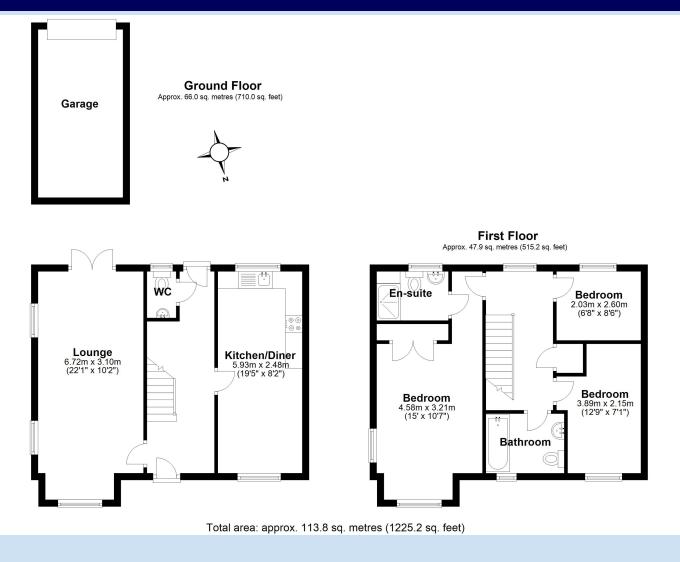

## £279,995 region

This three bedroom detached family home is located in Lawley and benefits from easy access to the many local amenities on offer in the area. The modern accommodation includes a generous entrance hallway with W.C., spacious 22ft lounge, and a large kitchen/diner. The first floor features three bedrooms, with the principle bedroom benefiting from its own ensuite shower room, plus a family bathroom. The south facing rear garden is well maintained, there is a single garage and parking to the rear. The area offers excellent links to the national road network and Telford Town Centre is just a five minute drive away.