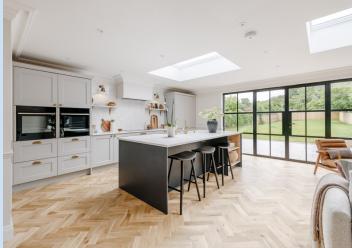

## £795,000 region

This exceptional detached family home is ideally located in a premier location with excellent access to amenities and links to the national road and rail network. The property has just undergone complete renovation to a very high spec and now offers just under 200 sq. metres of spacious and stylish living accommodation. The ground floor centres around a stunning open plan kitchen/diner/lounge with a central island, media wall and stylish walk in pantry, roof lanterns flood the area with natural light. There is a separate living room with bow window and a useful utility room and guest cloaks are located in the hallway. Attractive wooden parquet flooring runs throughout most of the ground floor. The first floor features an most impressive principle bedroom with a walk-in wardrobe/dressing room and a stylish en-suite bathroom with both bath and separate shower. The guest bedroom benefits from an en-suite shower, and there are two more well proportioned bedrooms, plus a family bathroom. Externally, there is ample driveway parking to the front and a generous landscaped garden to the rear with a large patio area, ideal for outside dining/relaxing.