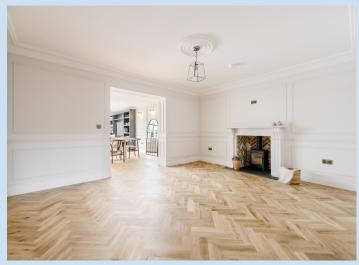

## £795,000 region

This exceptional detached family home is ideally located in a premier location with excellent access to amenities and links to the national road and rail network. The property has just undergone complete renovation to a very high spec and now offers just under 200 sq. metres of spacious and stylish living accommodation. The ground floor centres around a stunning open plan kitchen/diner/lounge with a central island, media wall and stylish walk in pantry, roof lanterns flood the area with natural light. There is a separate living room with bow window and a useful utility room and guest cloaks are located in the hallway. Attractive wooden parquet flooring runs throughout most of the ground floor. The first floor features an most impressive principle bedroom with a walk-in wardrobe/dressing room and a stylish en-suite bathroom with both bath and separate shower. The guest bedroom benefits from an en-suite shower, and there are two more well proportioned bedrooms, plus a family bathroom. Externally, there is ample driveway parking to the front and a generous landscaped garden to the rear with a large patio area, ideal for outside dining/relaxing.