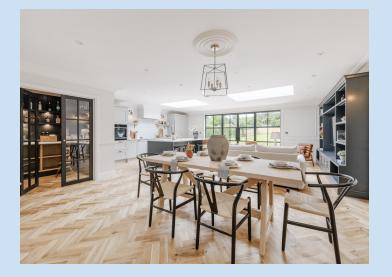

## £795,000 region

This exceptional detached family home is ideally located in a premier location with excellent access to amenities and links to the national road and rail network. The property has just undergone complete renovation to a very high spec and now offers just under 200 sq. metres of spacious and stylish living accommodation. The ground floor centres around a stunning open plan kitchen/diner/lounge with a central island, media wall and stylish walk in pantry, roof lanterns flood the area with natural light. There is a separate living room with bow window and a useful utility room and guest cloaks are located in the hallway. Attractive wooden parquet flooring runs throughout most of the ground floor. The first floor features an most impressive principle bedroom with a walk-in wardrobe/dressing room and a stylish en-suite bathroom with both bath and separate shower. The guest bedroom benefits from an en-suite shower, and there are two more well proportioned bedrooms, plus a family bathroom. Externally, there is ample driveway parking to the front and a generous landscaped garden to the rear with a large patio area, ideal for outside dining/relaxing.