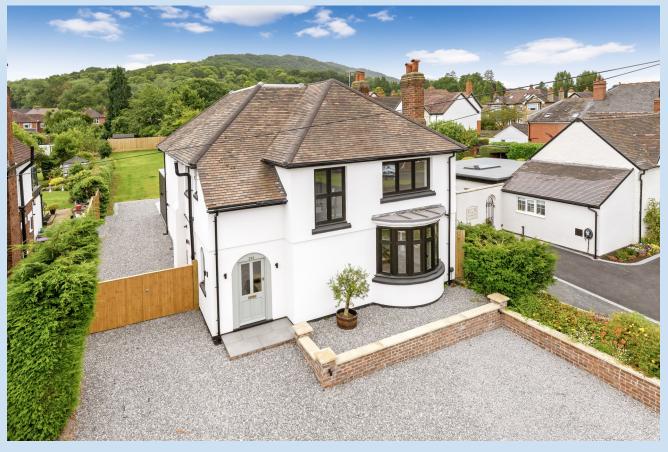

## Ercall View House, Holyhead Rd, Wellington TF1 2EA

## £795,000 region

This exceptional detached family home is ideally located in a premier location with excellent access to amenities and links to the national road and rail network. The property has just undergone complete renovation to a very high spec and now offers just under 200 sq. metres of spacious and stylish living accommodation. The ground floor centres around a stunning open plan kitchen/diner/lounge with a central island, media wall and stylish walk in pantry, roof lanterns flood the area with natural light. There is a separate living room with bow window and a useful utility room and guest cloaks are located in the hallway. Attractive wooden parquet flooring runs throughout most of the ground floor. The first floor features an most impressive principle bedroom with a walk-in wardrobe/dressing room and a stylish en-suite bathroom with both bath and separate shower. The guest bedroom benefits from an en-suite shower, and there are two more well proportioned bedrooms, plus a family bathroom. Externally, there is ample driveway parking to the front and a generous landscaped garden to the rear with a large patio area, ideal for outside dining/relaxing.