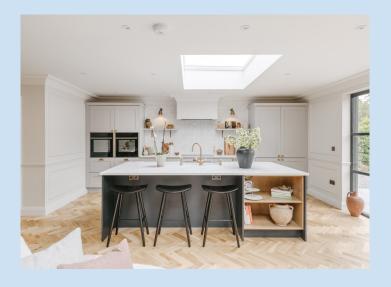

## £795,000 region

This exceptional detached family home is ideally located in a premier location with excellent access to amenities and links to the national road and rail network. The property has just undergone complete renovation to a very high spec and now offers just under 200 sq. metres of spacious and stylish living accommodation. The ground floor centres around a stunning open plan kitchen/diner/lounge with a central island, media wall and stylish walk in pantry, roof lanterns flood the area with natural light. There is a separate living room with bow window and a useful utility room and guest cloaks are located in the hallway. Attractive wooden parquet flooring runs throughout most of the ground floor. The first floor features an most impressive principle bedroom with a walk-in wardrobe/dressing room and a stylish en-suite bathroom with both bath and separate shower. The guest bedroom benefits from an en-suite shower, and there are two more well proportioned bedrooms, plus a family bathroom. Externally, there is ample driveway parking to the front and a generous landscaped garden to the rear with a large patio area, ideal for outside dining/relaxing.