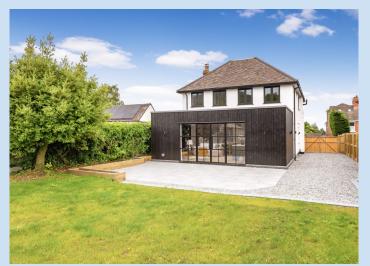

## £795,000 region

This exceptional detached family home is ideally located in a premier location with excellent access to amenities and links to the national road and rail network. The property has just undergone complete renovation to a very high spec and now offers just under 200 sq. metres of spacious and stylish living accommodation. The ground floor centres around a stunning open plan kitchen/diner/lounge with a central island, media wall and stylish walk in pantry, roof lanterns flood the area with natural light. There is a separate living room with bow window and a useful utility room and guest cloaks are located in the hallway. Attractive wooden parquet flooring runs throughout most of the ground floor. The first floor features an most impressive principle bedroom with a walk-in wardrobe/dressing room and a stylish en-suite bathroom with both bath and separate shower. The guest bedroom benefits from an en-suite shower, and there are two more well proportioned bedrooms, plus a family bathroom. Externally, there is ample driveway parking to the front and a generous landscaped garden to the rear with a large patio area, ideal for outside dining/relaxing.