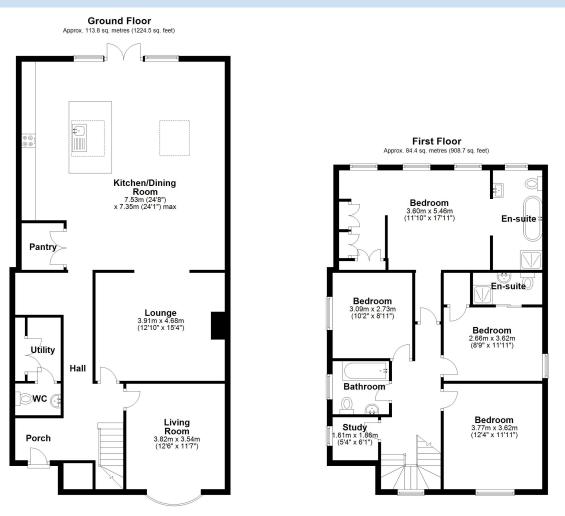

## £795,000 region

This exceptional detached family home is ideally located in a premier location with excellent access to amenities and links to the national road and rail network. The property has just undergone complete renovation to a very high spec and now offers just under 200 sq. metres of spacious and stylish living accommodation. The ground floor centres around a stunning open plan kitchen/diner/lounge with a central island, media wall and stylish walk in pantry, roof lanterns flood the area with natural light. There is a separate living room with bow window and a useful utility room and guest cloaks are located in the hallway. Attractive wooden parquet flooring runs throughout most of the ground floor. The first floor features an most impressive principle bedroom with a walk-in wardrobe/dressing room and a stylish en-suite bathroom with both bath and separate shower. The guest bedroom benefits from an en-suite shower, and there are two more well proportioned bedrooms, plus a family bathroom. Externally, there is ample driveway parking to the front and a generous landscaped garden to the rear with a large patio area, ideal for outside dining/relaxing.

The property is being offered for sale with no upward chain and also benefits from planning permission for a sizable detached garage with home office above.

Total area: approx. 198.2 sq. metres (2133.2 sq. feet)