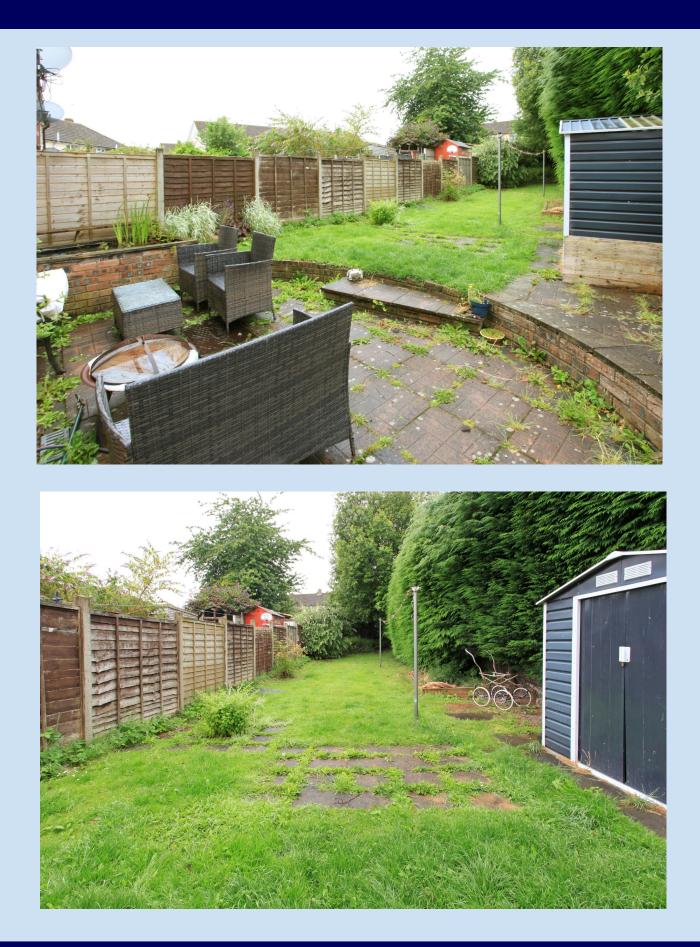

## £179,950 region

This two bedroom semi detached property offers easy access to local schooling and amenities and is located in a well established residential area. The accommodation includes a well proportioned living room, and a kitchen/diner with adjacent utility. The first floor features two bedrooms and a shower room. Externally there is driveway parking to the front, and a generous garden to the rear with patio area, lawn and useful garden shed.