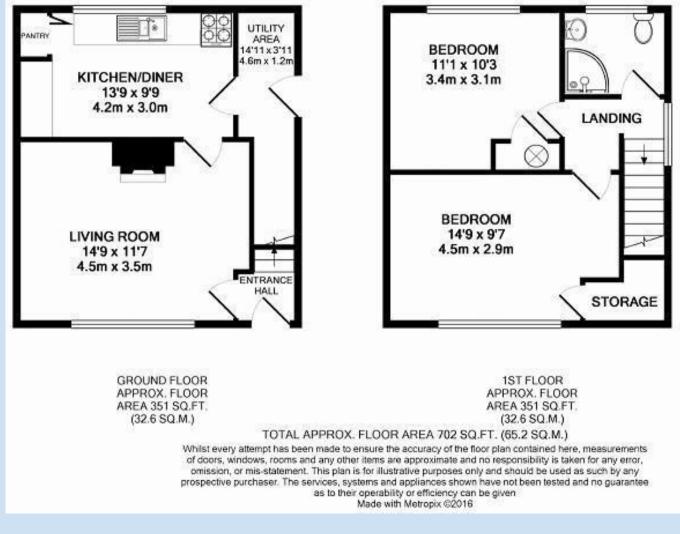

## £179,950 region

This two bedroom semi detached property offers easy access to local schooling and amenities and is located in a well established residential area. The accommodation includes a well proportioned living room, and a kitchen/diner with adjacent utility. The first floor features two bedrooms and a shower room. Externally there is driveway parking to the front, and a generous garden to the rear with patio area, lawn and useful garden shed.