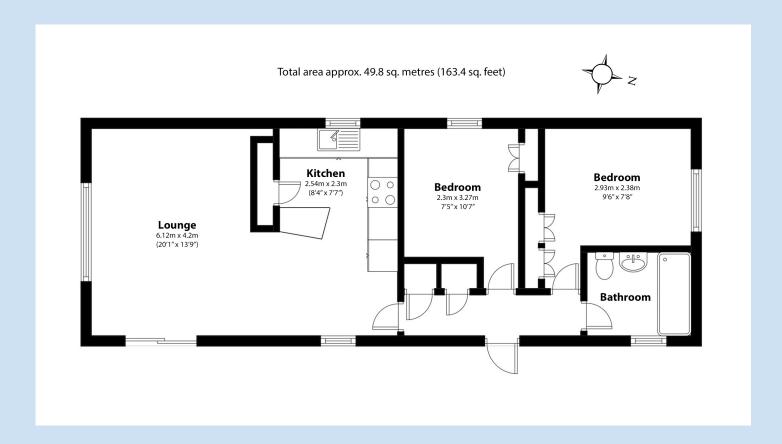

## £ 9 0, 0 0 0 region

This two bedroom park home is located on the Pool View Park in Buildwas with views of the pool, regular visits from the local wildlife including deer and pheasant, and lovely country walks right from the doorstep. The tidy accommodation includes an open plan lounge/diner/kitchen, two bedrooms and a bathroom. There is parking to the side, a grassed area of garden and useful garden shed. Historic Ironbridge is a short drive away offering many attractions, Lawley and Madeley are each a ten minute drive away to access supermarkets and Telford Town Centre can be reached within fifteen minutes. The site offers accommodation to the over 55's only, there is a monthly ground rent charge of approx. £184.