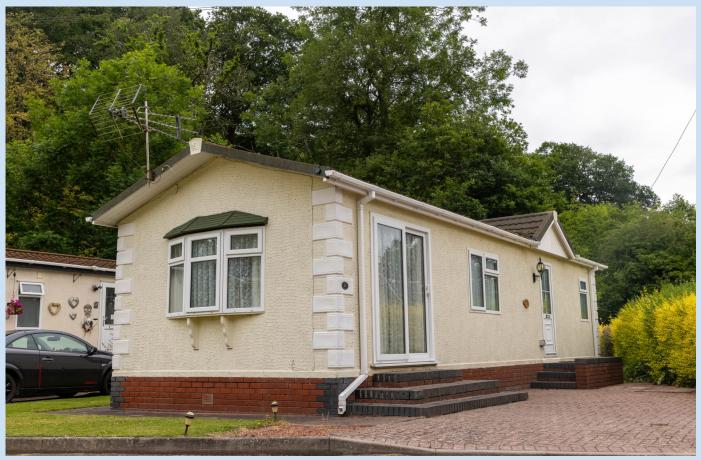

## 20 Pool View Park, Buildwas TF8 7BS

## £ 9 0, 0 0 0 region

This two bedroom park home is located on the Pool View Park in Buildwas with views of the pool, regular visits from the local wildlife including deer and pheasant, and lovely country walks right from the doorstep. The tidy accommodation includes an open plan lounge/diner/kitchen, two bedrooms and a bathroom. There is parking to the side, a grassed area of garden and useful garden shed. Historic Ironbridge is a short drive away offering many attractions, Lawley and Madeley are each a ten minute drive away to access supermarkets and Telford Town Centre can be reached within fifteen minutes. The site offers accommodation to the over 55's only, there is a monthly ground rent charge of approx. £184.