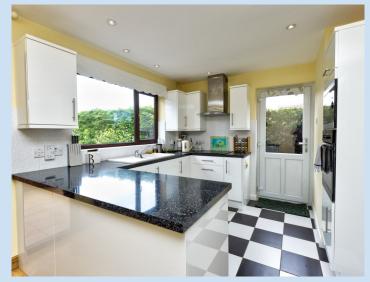

## £460,000

This spacious two bedroom bungalow occupies a pleasant corner plot on Fielding Close, well located for a flat walk into Broseley to access local amenities. The accommodation includes reception hallway, 24ft lounge, large kitchen/breakfast room with adjacent utility, office, one very large double bedroom with built in wardrobes and en suite shower, a second smaller bedroom and a shower room. Externally there is parking to the front, a single garage and well proportioned sunny garden to the rear with patio area and lawn. Historic Ironbridge is a five minute drive away and Telford Town Centre and the M54 motorway can be accessed within twenty minutes.