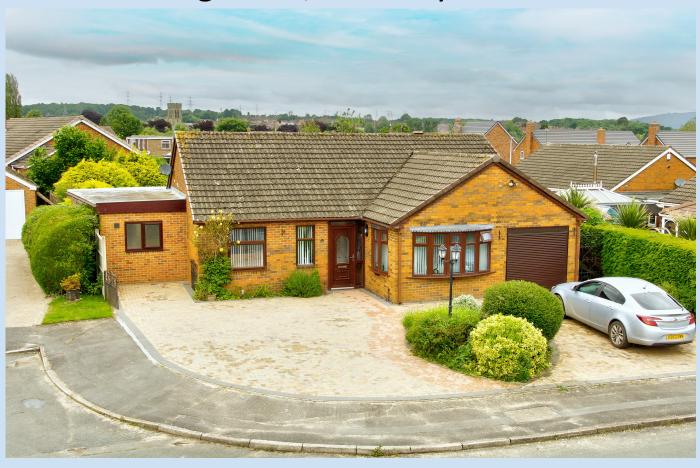

## £460,000

This spacious two bedroom bungalow occupies a pleasant corner plot on Fielding Close, well located for a flat walk into Broseley to access local amenities. The accommodation includes reception hallway, 24ft lounge, large kitchen/breakfast room with adjacent utility, office, one very large double bedroom with built in wardrobes and en suite shower, a second smaller bedroom and a shower room. Externally there is parking to the front, a single garage and well proportioned sunny garden to the rear with patio area and lawn. Historic Ironbridge is a five minute drive away and Telford Town Centre and the M54 motorway can be accessed within twenty minutes.