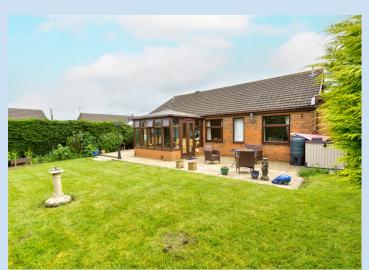

## £460,000

This spacious two bedroom bungalow occupies a pleasant corner plot on Fielding Close, well located for a flat walk into Broseley to access local amenities. The accommodation includes reception hallway, 24ft lounge, large kitchen/breakfast room with adjacent utility, office, one very large double bedroom with built in wardrobes and en suite shower, a second smaller bedroom and a shower room. Externally there is parking to the front, a single garage and well proportioned sunny garden to the rear with patio area and lawn. Historic Ironbridge is a five minute drive away and Telford Town Centre and the M54 motorway can be accessed within twenty minutes.