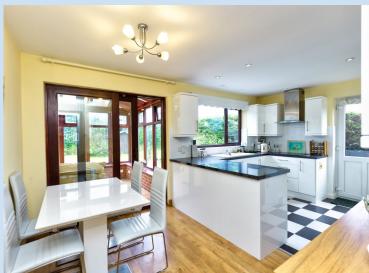

## £460,000

This spacious two bedroom bungalow occupies a pleasant corner plot on Fielding Close, well located for a flat walk into Broseley to access local amenities. The accommodation includes reception hallway, 24ft lounge, large kitchen/breakfast room with adjacent utility, office, one very large double bedroom with built in wardrobes and en suite shower, a second smaller bedroom and a shower room. Externally there is parking to the front, a single garage and well proportioned sunny garden to the rear with patio area and lawn. Historic Ironbridge is a five minute drive away and Telford Town Centre and the M54 motorway can be accessed within twenty minutes.