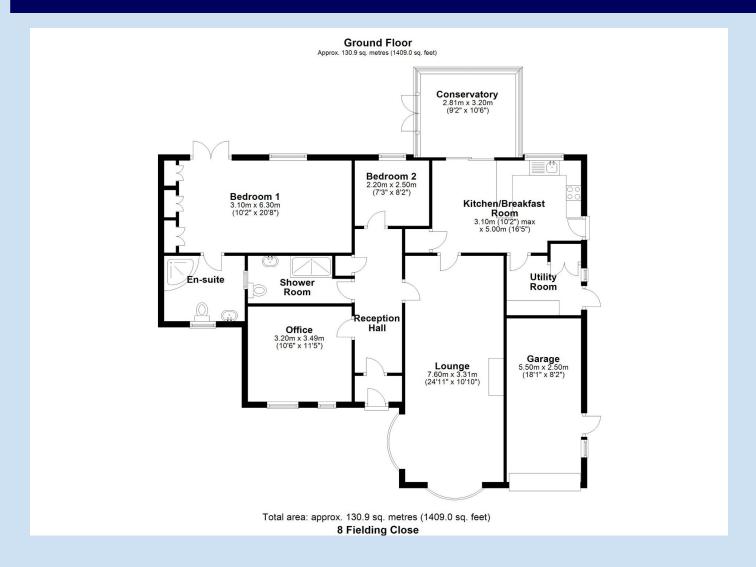

## £460,000

This spacious two bedroom bungalow occupies a pleasant corner plot on Fielding Close, well located for a flat walk into Broseley to access local amenities. The accommodation includes reception hallway, 24ft lounge, large kitchen/breakfast room with adjacent utility, office, one very large double bedroom with built in wardrobes and en suite shower, a second smaller bedroom and a shower room. Externally there is parking to the front, a single garage and well proportioned sunny garden to the rear with patio area and lawn. Historic Ironbridge is a five minute drive away and Telford Town Centre and the M54 motorway can be accessed within twenty minutes.