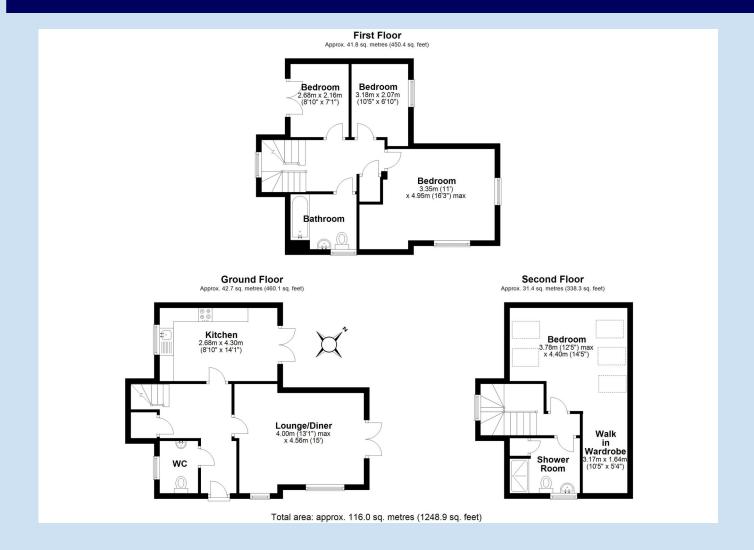

## £385,000 region

This well presented FOUR bedroom detached family home sits on a nice corner plot on this popular development.

The accommodation is spread over three floors and includes entrance hall with W.C., well proportioned lounge and a stylish modern kitchen (both with double doors opening out to the garden). The first floor features three bedrooms and family bathroom, with the fourth bedroom occupying the entire second floor with walk in wardrobe and en suite shower room. There is an enclosed garden to the side and parking space. There is local schooling and nearby amenities available in both Horsehay and Dawley, historic Ironbridge is a five minute drive away and there is excellent access to Telford Town Centre and the national road network.