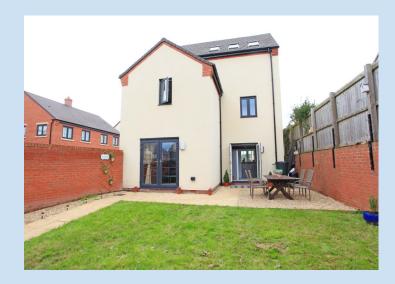

## 1 Monksmoor Rd, Lightmoor Village TF4 3FW

## £385,000 region

This well presented FOUR bedroom detached family home sits on a nice corner plot on this popular development.

The accommodation is spread over three floors and includes entrance hall with W.C., well proportioned lounge and a stylish modern kitchen (both with double doors opening out to the garden). The first floor features three bedrooms and family bathroom, with the fourth bedroom occupying the entire second floor with walk in wardrobe and en suite shower room. There is an enclosed garden to the side and parking space. There is local schooling and nearby amenities available in both Horsehay and Dawley, historic Ironbridge is a five minute drive away and there is excellent access to Telford Town Centre and the national road network.