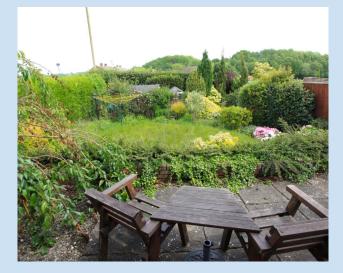

## £245,000 region

This two bedroom detached bungalow is located in the sought after Broseley Wood area and offers easy access to the surrounding countryside and Broseley's many amenities. The accommodation includes a well proportioned lounge, kitchen/diner, two bedrooms and a family bathroom. Externally there is driveway parking, and a sunny garden to the rear with patio area, mature borders and lawn. Vacant property with no upward chain.