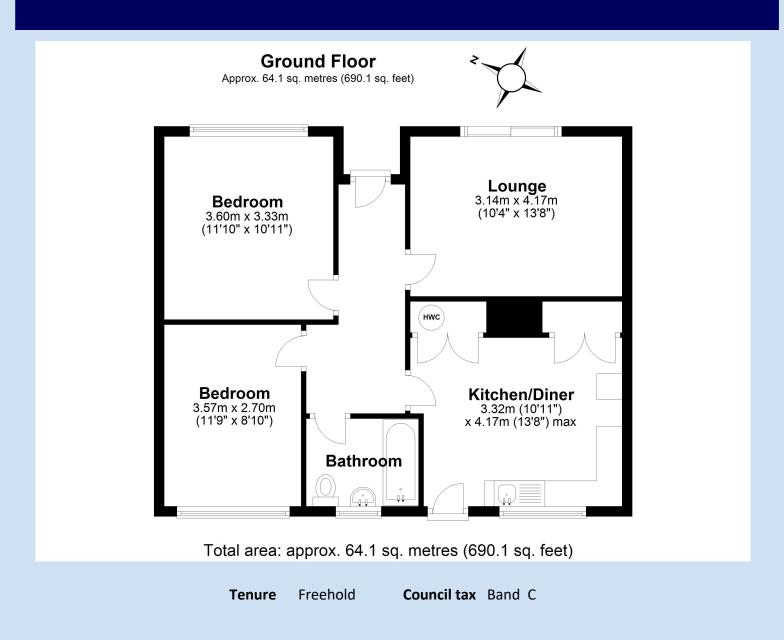

## £245,000 region

This two bedroom detached bungalow is located in the sought after Broseley Wood area and offers easy access to the surrounding countryside and Broseley's many amenities. The accommodation includes a well proportioned lounge, kitchen/diner, two bedrooms and a family bathroom. Externally there is driveway parking, and a sunny garden to the rear with patio area, mature borders and lawn. Vacant property with no upward chain.