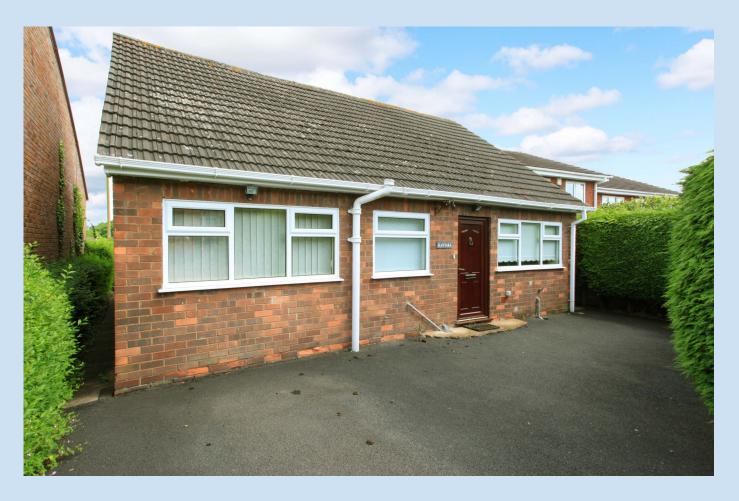

## Kantara, Woodlands Rd, Broseley Wood TF12 5PX

## £245,000 region

This two bedroom detached bungalow is located in the sought after Broseley Wood area and offers easy access to the surrounding countryside and Broseley's many amenities. The accommodation includes a well proportioned lounge, kitchen/diner, two bedrooms and a family bathroom. Externally there is driveway parking, and a sunny garden to the rear with patio area, mature borders and lawn. Vacant property with no upward chain.