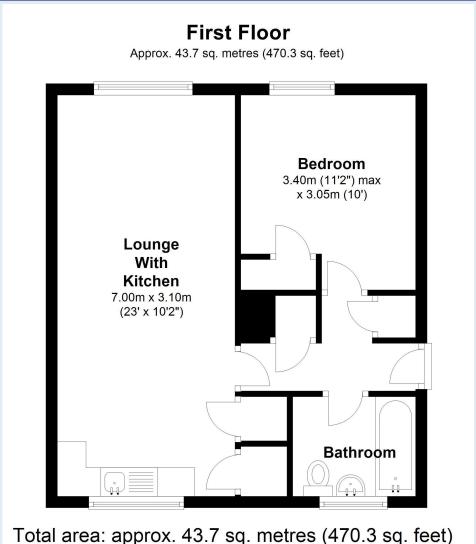

10tal aloa: approx. 10.7 eq. metree (170.0 eq. 100

Tenure Leasehold Council Tax Band A Ground rent £10 p.a. Service charge £55 pcm

**Fixtures & Fittings** Where specifically mentioned in these sales particulars are included in the sale price.