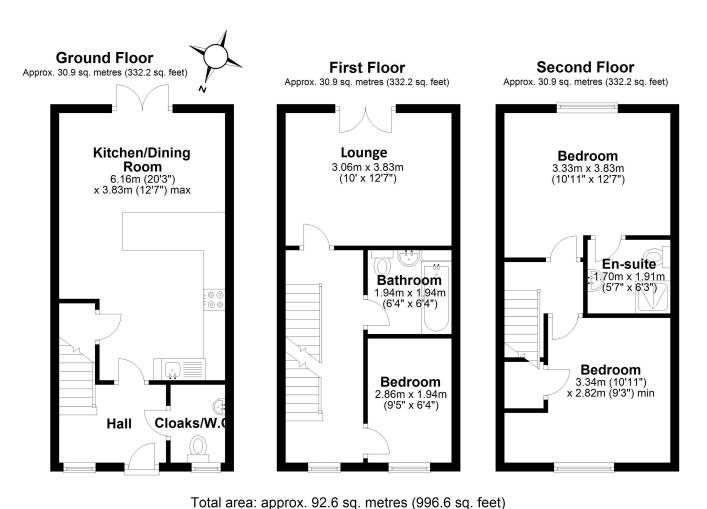

## £209,950 region

Nicely presented three bedroom family home, well placed for access to excellent local schooling and the major road network. The accommodation includes entrance hall with cloakroom/W.C., and large kitchen/dining room with doors opening onto the south facing rear garden. The first floor offers a lounge with balcony overlooking the rear, bedroom and adjacent bathroom, with a further two bedrooms on the second floor (one benefits from its own en-suite). There is driveway parking for two vehicles and the rear garden features a patio area for outside dining, lawn and useful garden shed.

rotal area. approx. 92.0 sq. metres (990.0 sq. leet,

**Tenure** Freehold **Council tax** Band C

Estate maintenance charges of £180 p.a.

**Fixtures & Fittings** Where specifically mentioned in these sales particulars are included in the sale price.