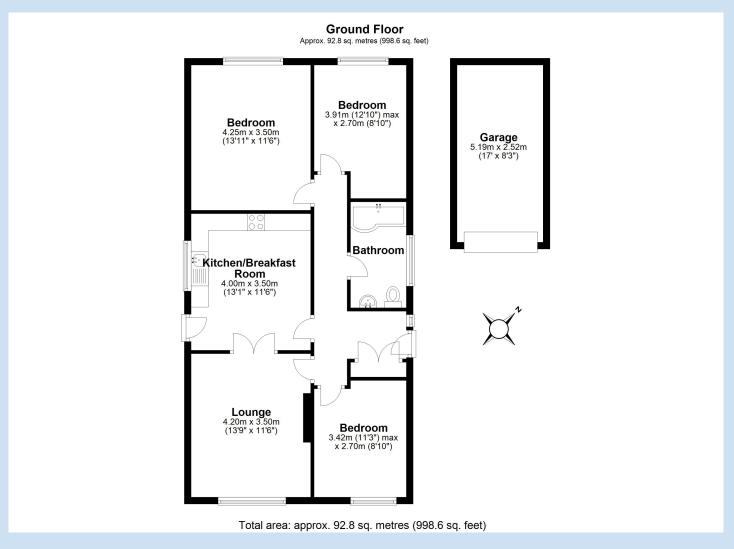

## £ 3 4 4, 9 5 0 region

An early viewing is highly recommended on this super property. Situated in a quiet cul de sac and well placed to take advantage of Broseley's many amenities, the well presented accommodation includes entrance hall, generous lounge with double doors opening into fantastic breakfast kitchen, three bedrooms and spacious, stylish bathroom.