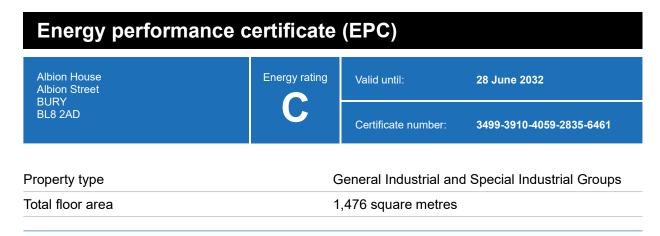

# **Energy rating and score**

This property's energy rating is C.

Properties get a rating from A+ (best) to G (worst) and a score.

The better the rating and score, the lower your property's carbon emissions are likely to be.