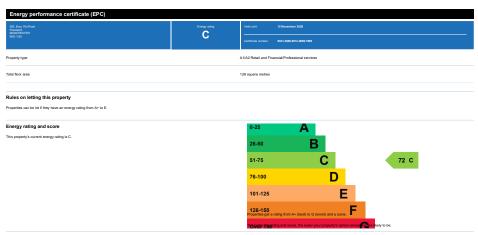

# Breakdown of this property's energy performance

| Main heating foel                          | Natural Gas                     |
|--------------------------------------------|---------------------------------|
| Building environment                       | Heating and Natural Ventilation |
| Assessment level                           | 3                               |
| Building emission rate (kgC02/m2 per year) | 47.51                           |
| Primary energy use (KWh/m2 per year)       | 278                             |