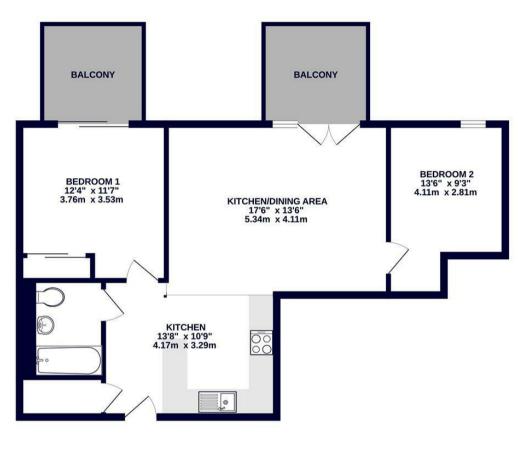

## 5TH FLOOR 690 sq.ft. (64.1 sq.m.) approx.

TOTAL FLOOR AREA. 590 s.g.ft. (64.1.5 g.m.) approx.

White every attempt habe en make to ensure the accuracy of the floorpian consumer the securacy of the floorpian consistence miss selection. This plain is for floorpian the floor of plant district proposed only and should be used as such by any properties purchaser. The services, system and the floorpian consumer to been lested and no guerantee as to be the securacy of the secura