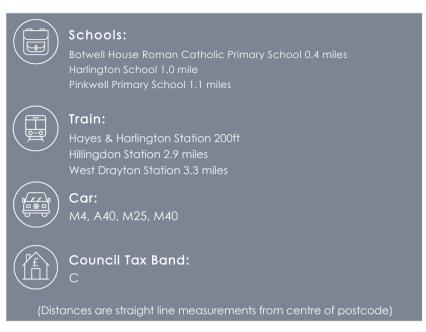

h line. Seamlessly blending modern design with unparalleled convenience, it offers more than just a home—it's a vibrant embodiment of city living at its finest.

#### Outside

Powerhouse Lane boasts landscaped gardens with raised lawn. Enjoy peace of mind with a secure living environment.

#### Location

Seamlessly connected by the Elizabeth Line, close to serene parks, shopping options and local attractions, this modern 2-bedroom flat offers an unmatched blend of convenience, culture and contemporary living at the heart of Hayes' regeneration. Find your essentials right within the building at the Tesco Express, and discover more options with the Asda Superstore and Lidl within a short walk. Plus, indulge in retail therapy at the nearby Lombardy Retail Park or the Chimes Shopping Centre.





## 5TH FLOOR 690 sq.ft. (64.1 sq.m.) approx.





TOTAL FLOOR AREA. 590 s.g.ft. (64.1.5 g.m.) approx.

White every attempt habe en make to ensure the accuracy of the floorpian consumer the securacy of the floorpian consistence miss selection. This plain is for floorpian the floor of plant district proposed only and should be used as such by any properties purchaser. The services, system and the floorpian consumer to been lested and no guerantee as to be the securacy of the secura





01895 230 103

109 Hillingdon Hill, Hillingdon Village, Middlesex, UB10 OJQ

hillingdon@coopersresidential.co.uk

CoopersResidential.co.uk



Important Notice: These particulars, whilst believed to be accurate are set out as a general outline only for guidance and do not constitute any part of an offer or