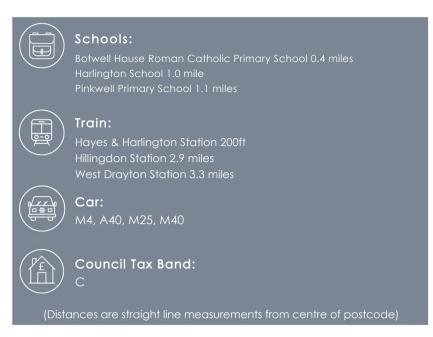

h line. Seamlessly blending modern design with unparalleled convenience, it offers more than just a home—it's a vibrant embodiment of city living at its finest.

#### Outside

Powerhouse Lane boasts landscaped gardens with raised lawn. Enjoy peace of mind with a secure living environment.

#### Location

Seamlessly connected by the Elizabeth Line, close to serene parks, shopping options and local attractions, this modern 2-bedroom flat offers an unmatched blend of convenience, culture and contemporary living at the heart of Hayes' regeneration. Find your essentials right within the building at the Tesco Express, and discover more options with the Asda Superstore and Lidl within a short walk. Plus, indulge in retail therapy at the nearby Lombardy Retail Park or the Chimes Shopping Centre.





## 5TH FLOOR 690 sq.ft. (64.1 sq.m.) approx.





errigit has been made to ensure the accuracy of the floorplan contained here, measurement, ws, rooms and any other items are approximate and no responsibility is taken for any error, haker. The services, systems and a





01895 230 103

109 Hillingdon Hill, Hillingdon Village, Middlesex, UB10 0JQ

hillingdon@coopersresidential.co.uk

CoopersResidential.co.uk



Important Notice: These particulars, whilst believed to be accurate are set out as a general outline only for guidance and do not constitute any part of an offer or contract. Intending purchasers should not rely on them as statements or representation of fact, but must satisfy themselves by inspection or otherwise has the authority to make or give any representation or warranty