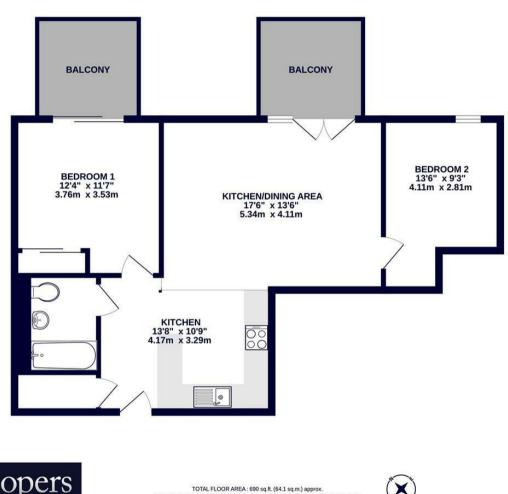

# 45, Powerhouse Lane

Hayes • • UB3 1FN

Embrace urban sophistication in this refined 2 bedroom apartment at Powerhouse Lane, close to the Elizabeth line. Seamlessly blending modern design with unparalleled convenience, it offers more than just a home—it's a vibrant embodiment of city living at its finest. This property is made up of an entrance hall, 18ft living room, 14ft kitchen, 12ft bedroom with fitted wardrobes, 13ft second bedroom and family bathroom. The flat boasts two private balconies while the development offers a new urban village maximising green and open space, four interconnected landscaped gardens with raised lawns and places to relax.

Prime location for Hayes & Harlington station

Two bedrooms

Fitted Kitchen

Open-plan spacious lounge

Full height windows

17ft Lounge

13ft Kitchen

13ft main bedroom

## 5TH FLOOR 690 sq.ft. (64.1 sq.m.) approx.

errigit has been made to ensure the accuracy of the floorplan contained here, measurement, ws, rooms and any other items are approximate and no responsibility is taken for any error, haker. The services, systems and a