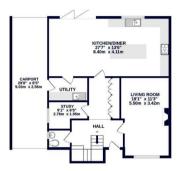

#### Hillingdon Village • Middlesex • UB10 0JU

A rarely available four bedroom detached family home that has been extended and updated by the current owners whilst being situated on a sought after road in Hillingdon Village that was built by "Warren". The ground floor comprises spacious entrance hallway with ample storage space and W/C, 18ft living room, 9ft study, 27ft kitchen/diner which leads to a separate utility room. On the first floor, there is a 13ft master bedroom with en-suite shower room, 12ft second bedroom with en-suite shower room, 12ft fourth bedroom and family bathroom. Outside there is off street parking, 29ft car port, private rear garden with a 16ft garden games room and 13ft garden gym.

#### **Property**

A rarely available four bedroom detached house with generously proportioned rooms situated on a sought after road in Hillingdon Village that was built by "Warren". The ground floor comprises spacious entrance hallway with ample storage space and W/C, 18ft living room, 9ft study, 27ft kitchen/diner which leads to a separate utility room. On the first floor, there is a 13ft master bedroom with en-suite shower room, 12ft second bedroom with en-suite shower room, 12ft third bedroom, 12ft fourth bedroom and family bathroom.

#### Outside

The front of the property offers off street parking with the driveway leading to the 29ft car port. The private rear garden is mainly laid to lawn with a patio area around the borders, the garden also benefits from a 16ft games room with shower room and 13ft gym with store.

#### Council Tax Band:

F

(Distances are straight line measurements from centre of postcode)

OUTBUILDINGS 463 sq.ft. (43.0 sq.m.) approx.

GROUND FLOOR 1104 sq.ft. (102.6 sq.m.) approx

1ST FLOOR 818 sq.ft. (76.0 sq.m.) approx.