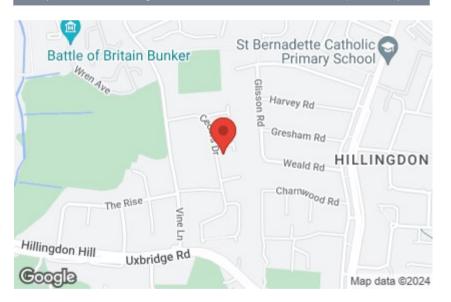

#### Location

Cedars Drive is a much sought after, tree lined, residential road in North Hillingdon with the advantage of numerous recreational facilities nearby such as Hillingdon Golf and Cricket Club, Court Park and the fitness and leisure centre in Uxbridge.

Uxbridge Town Centre with its array of shopping facilities, restaurants and bars and the Piccadilly/Metropolitan Line Station is a short distance away along with the A40/M40/M4 and M25 giving access to London and the Home Counties along with Heathrow Airport.