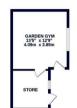

#### Outside

The front of the property offers off street parking with the driveway leading to the 29ft car port. The private rear garden is mainly laid to lawn with a patio area around the borders, the garden also benefits from a 16ft games room with shower room and 13ft gym with store.

#### Council Tax Band:

F

(Distances are straight line measurements from centre of postcode)

OUTBUILDINGS 463 sq.ft. (43.0 sq.m.) approx.

GROUND FLOOR 1104 sq.ft. (102.6 sq.m.) approx

1ST FLOOR 818 sq.ft. (76.0 sq.m.) approx.