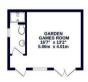

#### Outside

The front of the property offers off street parking with the driveway leading to the 29ft car port. The private rear garden is mainly laid to lawn with a patio area around the borders, the garden also benefits from a 16ft games room with shower room and 13ft gym with store.

#### Council Tax Band:

F

(Distances are straight line measurements from centre of postcode)

OUTBUILDINGS 463 sq.ft. (43.0 sq.m.) approx.

GROUND FLOOR 1104 sq.ft. (102.6 sq.m.) approx

1ST FLOOR 818 sq.ft. (76.0 sq.m.) approx.