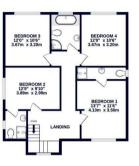

#### Hillingdon Village • Middlesex • UB10 0JU

A rarely available four bedroom detached family home that has been extended and updated by the current owners whilst being situated on a sought after road in Hillingdon Village that was built by "Warren". The ground floor comprises spacious entrance hallway with ample storage space and W/C, 18ft living room, 9ft study, 27ft kitchen/diner which leads to a separate utility room. On the first floor, there is a 13ft master bedroom with en-suite shower room, 12ft second bedroom with en-suite shower room, 12ft fourth bedroom and family bathroom. Outside there is off street parking, 29ft car port, private rear garden with a 16ft garden games room and 13ft garden gym.

#### **Property**

A rarely available four bedroom detached house with generously proportioned rooms situated on a sought after road in Hillingdon Village that was built by "Warren". The ground floor comprises spacious entrance hallway with ample storage space and W/C, 18ft living room, 9ft study, 27ft kitchen/diner which leads to a separate utility room. On the first floor, there is a 13ft master bedroom with en-suite shower room, 12ft second bedroom with en-suite shower room, 12ft third bedroom, 12ft fourth bedroom and family bathroom.

#### Council Tax Band:

F

(Distances are straight line measurements from centre of postcode)

OUTBUILDINGS 463 sq.ft. (43.0 sq.m.) approx.

GROUND FLOOR 1104 sq.ft. (102.6 sq.m.) approx

1ST FLOOR 818 sq.ft. (76.0 sq.m.) approx.