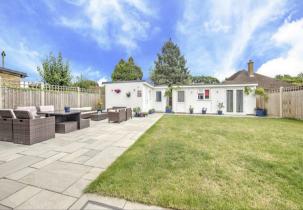

#### Outside

The front of the property offers off street parking with the driveway leading to the 29ft car port. The private rear garden is mainly laid to lawn with a patio area around the borders, the garden also benefits from a 16ft games room with shower room and 13ft gym with store.