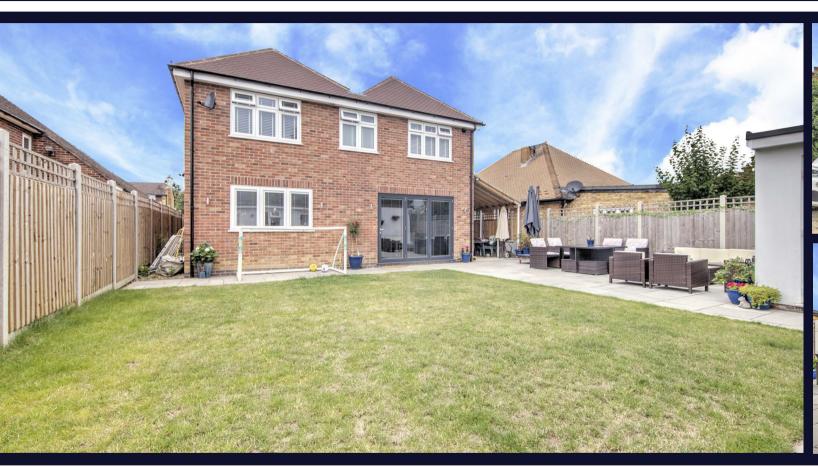

#### Hillingdon Village • Middlesex • UB10 0JU

A rarely available four bedroom detached family home that has been extended and updated by the current owners whilst being situated on a sought after road in Hillingdon Village that was built by "Warren". The ground floor comprises spacious entrance hallway with ample storage space and W/C, 18ft living room, 9ft study, 27ft kitchen/diner which leads to a separate utility room. On the first floor, there is a 13ft master bedroom with en-suite shower room, 12ft second bedroom with en-suite shower room, 12ft fourth bedroom and family bathroom. Outside there is off street parking, 29ft car port, private rear garden with a 16ft garden games room and 13ft garden gym.

#### **Property**

A rarely available four bedroom detached house with generously proportioned rooms situated on a sought after road in Hillingdon Village that was built by "Warren". The ground floor comprises spacious entrance hallway with ample storage space and W/C, 18ft living room, 9ft study, 27ft kitchen/diner which leads to a separate utility room. On the first floor, there is a 13ft master bedroom with en-suite shower room, 12ft second bedroom with en-suite shower room, 12ft third bedroom, 12ft fourth bedroom and family bathroom.

#### Outside

The front of the property offers off street parking with the driveway leading to the 29ft car port. The private rear garden is mainly laid to lawn with a patio area around the borders, the garden also benefits from a 16ft games room with shower room and 13ft gym with store.