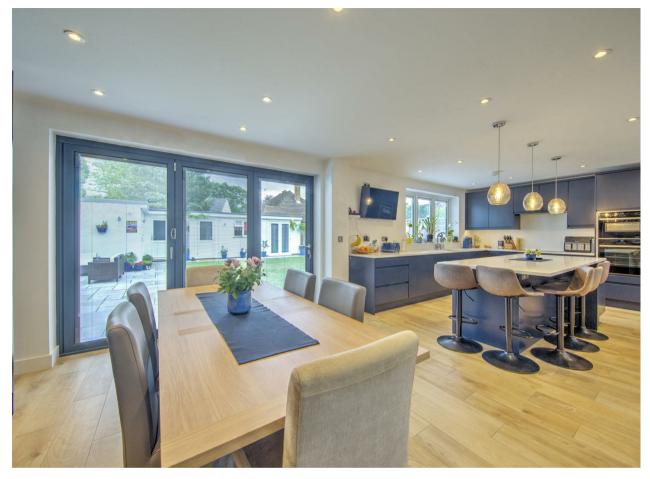

#### Hillingdon Village • Middlesex • UB10 0JU

A rarely available four bedroom detached family home that has been extended and updated by the current owners whilst being situated on a sought after road in Hillingdon Village that was built by "Warren". The ground floor comprises spacious entrance hallway with ample storage space and W/C, 18ft living room, 9ft study, 27ft kitchen/diner which leads to a separate utility room. On the first floor, there is a 13ft master bedroom with en-suite shower room, 12ft second bedroom with en-suite shower room, 12ft fourth bedroom and family bathroom. Outside there is off street parking, 29ft car port, private rear garden with a 16ft garden games room and 13ft garden gym.

#### **Property**

A rarely available four bedroom detached house with generously proportioned rooms situated on a sought after road in Hillingdon Village that was built by "Warren". The ground floor comprises spacious entrance hallway with ample storage space and W/C, 18ft living room, 9ft study, 27ft kitchen/diner which leads to a separate utility room. On the first floor, there is a 13ft master bedroom with en-suite shower room, 12ft second bedroom with en-suite shower room, 12ft third bedroom, 12ft fourth bedroom and family bathroom.