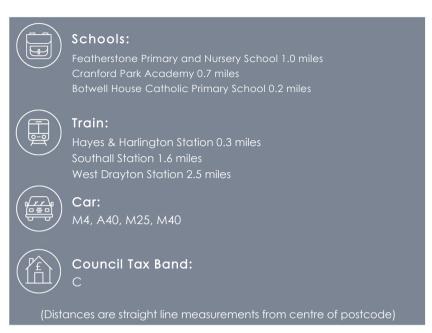

ed rooms throughout. The property comprises entrance hall with doors leading to its own separate utility room, 13ft bedroom, 23ft kitchen/living area and Family bathroom.

#### Location

Carpenter House is a modern residential development located in Hayes within close proximity of Hayes & Harlington railway station, offering direct connections to London Paddington and Heathrow Airport via the Elizabeth line. The area is served by several bus routes, providing easy access to various parts of Hayes and surrounding areas. There are many local amenities nearby such as Lombardy Retail Park and Hayes Town Centre with its vast array of shops and restaurants and highly regarded schools.

#### Outside

The property offers communal gardens which are mainly laid to lawn and its own private balcony.





#### 1ST FLOOR 581 sq.ft. (53.9 sq.m.) approx.





TOTAL FLOOR AREA: 581 sq.ft. (53.9 sq.m.) approx.





01895 230 103

109 Hillingdon Hill, Hillingdon Village, Middlesex, UB10 0JQ

hillingdon@coopersresidential.co.uk

CoopersResidential.co.uk



Important Notice: These particulars, whilst believed to be accurate are set out as a general outline only for guidance and do not constitute any part of an offer or contract. Intending purchasers should not rely on them as statements or representation of fact, but must satisfy themselves by inspection or otherwise has the authority to make or give any representation or warranty in respect of the property.