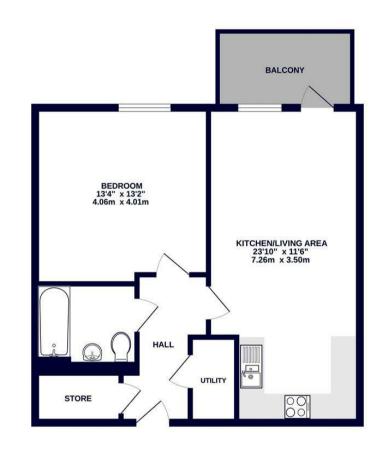

#### 1ST FLOOR 581 sq.ft. (53.9 sq.m.) approx.

TOTAL FLOOR AREA: 581 sq.ft. (53.9 sq.m.) approx.

01895 230 103

109 Hillingdon Hill, Hillingdon Village, Middlesex, UB10 0JQ

hillingdon@coopersresidential.co.uk