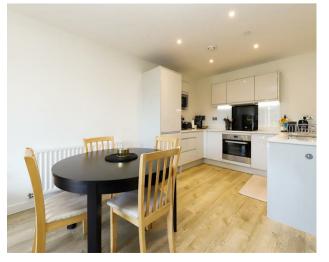

One bedroom apartment

First floor

Sought after location

Modernised througout

Lift access

23ft living/kitchen area

13ft bedroom

Utility room

### **Property**

A stylish contemporary light-filled luxury one-bedroom which has been well maintained by the current owner and offers generously proportioned rooms throughout. The property comprises entrance hall with doors leading to its own separate utility room, 13ft bedroom, 23ft kitchen/living area and Family bathroom.