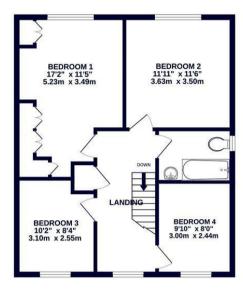

#### Property

A four bedroom, detached property located in the heart of North Hillingdon that is offered to the market with no onward chain. The ground floor of the property comprises a 12ft garage, an entrance hall with doors leading to the 11ft fitted kitchen, downstairs W/C, 22ft lounge and 23ft conservatory. To the first floor there is a 17ft main bedroom with fitted wardrobes, 11ft second bedroom, 10ft third bedroom, 9ft fourth bedroom and family bathroom.

## ) Train:

Hillingdon 0.4 miles Ickenham 1.1 miles Uxbridge 1.1 miles

Car: M4, A40, M25, M40

Council Tax Band:

(Distances are straight line measurements from centre of postcode)

TOTAL FLOOR AREA: 1533 sq.ft, (142.5 sq.m) approx. White very attempt the been ruse to serve the accuracy of the foorshin contained here, measurements of doors, windows, foortis and any other terms are approximate and no responsibility is taken for any veror, prospective purchaser. This pain of initiating purposes only and should be used as such any any prospective purchaser. The services, systems and applications shown have not been tested and no guarantee and the terms and applications of the services of the servi

GROUND FLOOR 907 sq.ft. (84.2 sq.m.) approx. 1ST FLOOR 627 sq.ft. (58.2 sq.m.) approx.