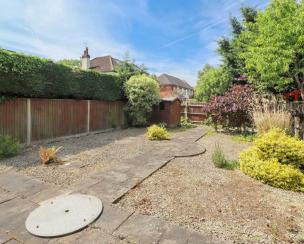

#### Outside

The property benefits from its own driveway to the 17ft garage, generous off street parking and private rear garden. The landscape rear garden has been created to keep it low maintenance all year round whilst featuring a paved patio at the back of the house and through the centre of the garden with a pop of colour from the bushes and shrubs at it's borders.