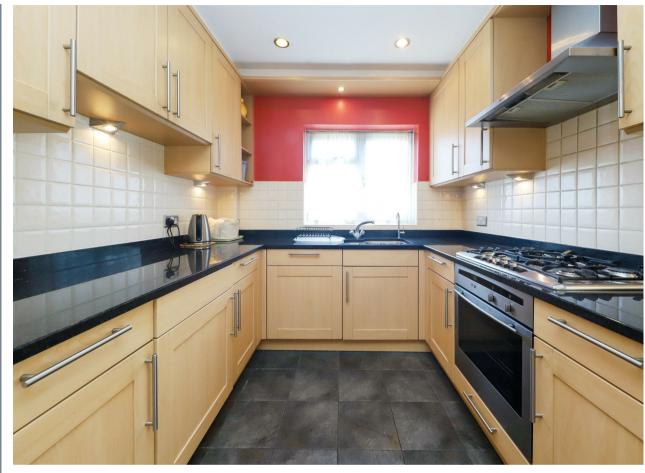

#### Property

A four bedroom, detached property located in the heart of North Hillingdon that is offered to the market with no onward chain. The ground floor of the property comprises a 12ft garage, an entrance hall with doors leading to the 11ft fitted kitchen, downstairs W/C, 22ft lounge and 23ft conservatory. To the first floor there is a 17ft main bedroom with fitted wardrobes, 11ft second bedroom, 10ft third bedroom, 9ft fourth bedroom and family bathroom.