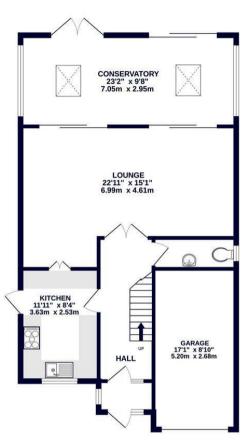

## Hartshill Close Hillingdon • Middlesex • UB10 9LH

A spacious four bedroom detached home nestled in a peaceful residential cul-de-sac just off of Sweetcroft Lane. The property is located close to well-regarded schools and a variety of recreational facilities including Hillingdon Golf and Cricket Club and Court Park. Additionally, Hillingdon train station is just a short walk away, making this an ideal location for families. This property offers potential to extend (S.T.P) and is offered to market with no onward chain. The property briefly comprises a 12ft garage, 11ft kitchen, 22ft lounge, 23ft conservatory, a downstairs W/C, 17ft main bedroom, 11ft second bedroom, 10ft third bedroom, 9ft fourth bedroom and family bathroom. Outside of the property there is a off street parking to the front and a private landscape garden to the rear

#### Property

A four bedroom, detached property located in the heart of North Hillingdon that is offered to the market with no onward chain. The ground floor of the property comprises a 12ft garage, an entrance hall with doors leading to the 11ft fitted kitchen, downstairs W/C, 22ft lounge and 23ft conservatory. To the first floor there is a 17ft main bedroom with fitted wardrobes, 11ft second bedroom, 10ft third bedroom, 9ft fourth bedroom and family bathroom.

GROUND FLOOR 907 sq.ft. (84.2 sq.m.) approx. 1ST FLOOR 627 sq.ft. (58.2 sq.m.) approx.