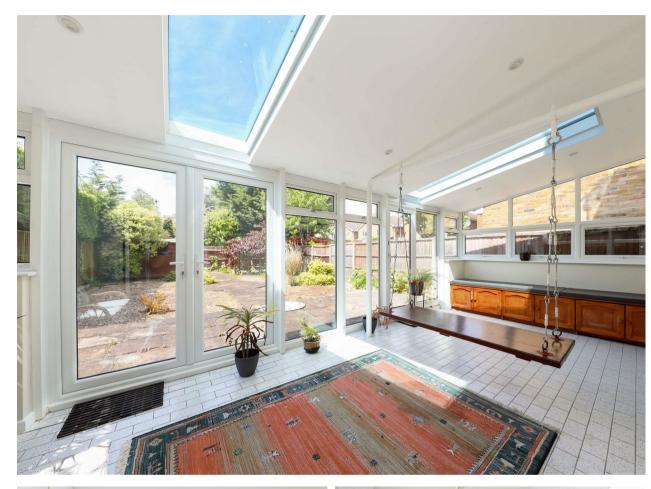

## Hartshill Close Hillingdon • Middlesex • UB10 9LH

A spacious four bedroom detached home nestled in a peaceful residential cul-de-sac just off of Sweetcroft Lane. The property is located close to well-regarded schools and a variety of recreational facilities including Hillingdon Golf and Cricket Club and Court Park. Additionally, Hillingdon train station is just a short walk away, making this an ideal location for families. This property offers potential to extend (S.T.P) and is offered to market with no onward chain. The property briefly comprises a 12ft garage, 11ft kitchen, 22ft lounge, 23ft conservatory, a downstairs W/C, 17ft main bedroom, 11ft second bedroom, 10ft third bedroom, 9ft fourth bedroom and family bathroom. Outside of the property there is a off street parking to the front and a private landscape garden to the rear

#### Property

A four bedroom, detached property located in the heart of North Hillingdon that is offered to the market with no onward chain. The ground floor of the property comprises a 12ft garage, an entrance hall with doors leading to the 11ft fitted kitchen, downstairs W/C, 22ft lounge and 23ft conservatory. To the first floor there is a 17ft main bedroom with fitted wardrobes, 11ft second bedroom, 10ft third bedroom, 9ft fourth bedroom and family bathroom.

#### Outside

The property benefits from its own driveway to the 17ft garage, generous off street parking and private rear garden. The landscape rear garden has been created to keep it low maintenance all year round whilst featuring a paved patio at the back of the house and through the centre of the garden with a pop of colour from the bushes and shrubs at it's borders.