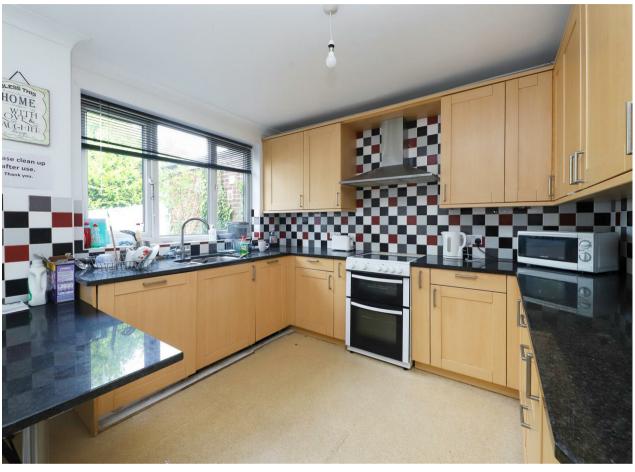

#### **Property**

A three bedroom, semi-detached house that has been offered to the market with generous sized rooms throughout and the potential to extend subject to the usual planning consents. The property comprises entrance hall with doors leading to the 12ft living room and 15ft kitchen/dining room. To the first floor, you will find the 12ft main bedroom, 10ft second bedroom and 6ft third bedroom.