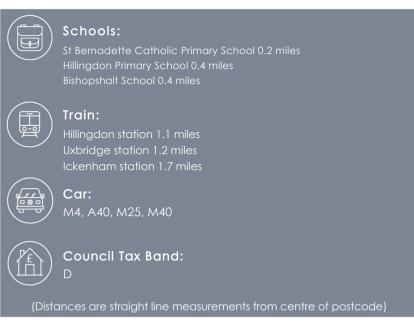

#### Location

Weald Road is located on the ever popular Silver Estate which is one of Hillingdon's most sought after locations, offering access to a number of local amenities including local shops, Hillingdon's Metropolitan/Piccadilly line train station and a number of highly regarded schools including St Bernadettes, Oak Farm and Bishopshalt senior school. The A40/ M40 with its links to London and the Home Counties are a short drive away along with Uxbridge Town centre with is multitude of shopping facilities, bars and restaurants.