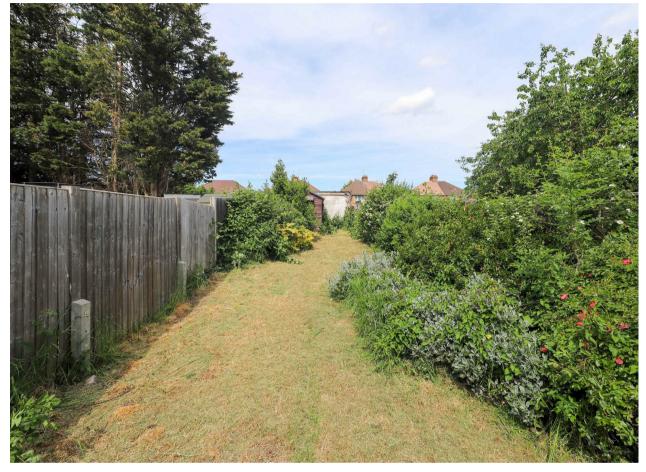

#### Outside

Outside there is off street parking for several cars and a private rear garden that has been mainly laid to lawn with borders of shrubs and bushes.

GROUND FLOOR 329 sq.ft. (30.5 sq.m.) approx.