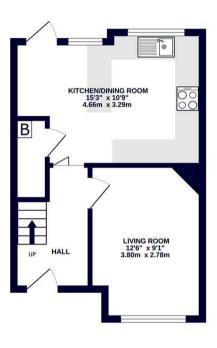

#### **Property**

A three bedroom, semi-detached house that has been offered to the market with generous sized rooms throughout and the potential to extend subject to the usual planning consents. The property comprises entrance hall with doors leading to the 12ft living room and 15ft kitchen/dining room. To the first floor, you will find the 12ft main bedroom, 10ft second bedroom and 6ft third bedroom.

#### Outside

Outside there is off street parking for several cars and a private rear garden that has been mainly laid to lawn with borders of shrubs and bushes.

GROUND FLOOR 329 sq.ft. (30.5 sq.m.) approx.