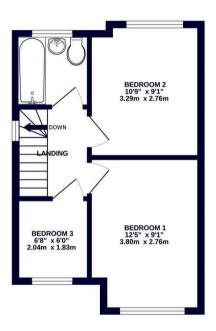

#### **Property**

A three bedroom, semi-detached house that has been offered to the market with generous sized rooms throughout and the potential to extend subject to the usual planning consents. The property comprises entrance hall with doors leading to the 12ft living room and 15ft kitchen/dining room. To the first floor, you will find the 12ft main bedroom, 10ft second bedroom and 6ft third bedroom.