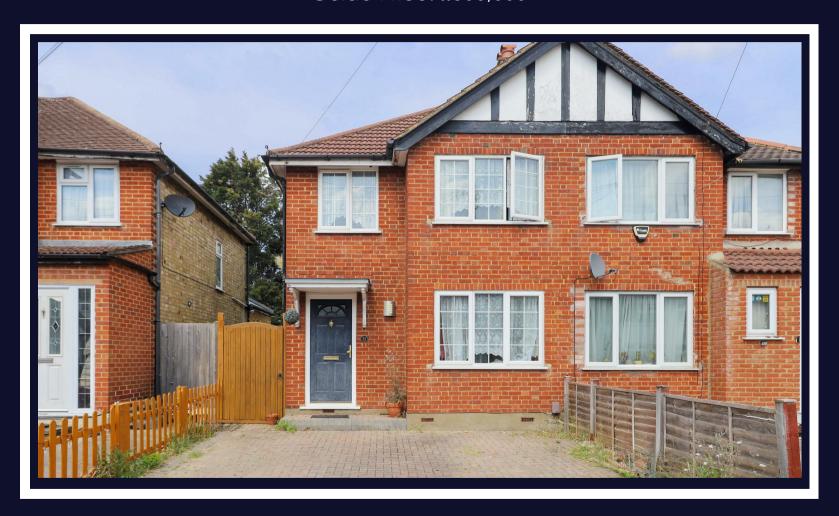

# Weald Road

Hillingdon • Middlesex • UB10 0HG Guide Price: £500,000

### Hillingdon • Middlesex • UB10 0HG

A three bedroom, semi-detached house situated on Weald Road, part of the ever popular Silver Estate which is one of Hillingdon's most sought after locations, offering access to a number of local amenities, Hillingdon's Metropolitan/Piccadilly line train station and a number of highly regarded schools. The A40/ M40 with its links to London and the Home Counties are a short drive away along with Uxbridge Town centre. The property comprises 12ft living room and 15ft kitchen/dining room. The first floor features the 12ft main bedroom, 10ft second bedroom and 6ft third bedroom. Outside there is off street parking and private rear garden.

#### **Property**

A three bedroom, semi-detached house that has been offered to the market with generous sized rooms throughout and the potential to extend subject to the usual planning consents. The property comprises entrance hall with doors leading to the 12ft living room and 15ft kitchen/dining room. To the first floor, you will find the 12ft main bedroom, 10ft second bedroom and 6ft third bedroom.