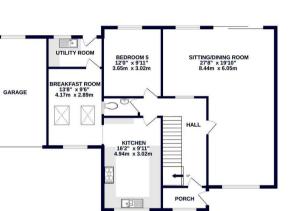

# Vine Lane Hillingdon • Middlesex • UB10 0BQ

A four/ five bedroom detached, four bedroom house situated on Vine Lane, a highly desirable residential road in North Hillingdon. It is within easy reach of highly-regarded schools and offers a variety of recreational facilities nearby. Uxbridge Town Centre, with its wide selection of shopping facilities, is just a short drive away. The Piccadilly/Metropolitan Line Station is also nearby, along with convenient road links to the A40, M40, M4, and M25. The property comprises 16ft kitchen, 27ft living/dining room, 12ft study, 13ft breakfast room, utility room and a W/C. The first floor comprises 17ft main bedroom with en-suite, 15ft second bedroom, 12ft third bedroom, 11ft fourth bedroom, main family bath/shower room, and an additional W/C. Outside, there is off street parking, and private rear garden

#### Property

This four/ five bedroom detached house, located on Vine Lane, is offered to the market with the potential for extension, subject to the usual planning consents (S.T.P.), and comes with the added benefit of no onward chain. The property comprises spacious entrance hall with doors leading to the 16ft kitchen, 27ft living/dining room, 12ft study, 13ft breakfast room, utility room and a W/C. To the first floor, you will find the 17ft main bedroom with fitted wardrobes and an en-suite shower, 15ft second bedroom with fitted wardrobes, 12ft third bedroom, 11ft fourth bedroom, the main family bath/shower room, and an additional separate W/C.

GROUND FLOOR 1311 sq.ft. (121.8 sq.m.) approx.

coopers est 1986

TOTAL FLOOR ARE: 2221 sq.ft. (206.3 sq.m.) approx. The devey attempt has been made to excee be accuracy of the foorpain accurate there, measurements if doors, windows, noons and any other items are approximate and no responsibility is taken to any error, omission or mis-statement. This pain is for illustrative purposes of y and should be used as such by any specifice purchase. The series, systems and year officiency can be full seted and no quarantee the series of the Made with Metropic 20205