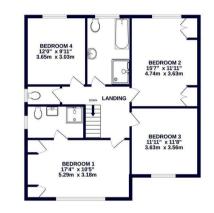

# Vine Lane Hillingdon • Middlesex • UB10 0BQ

A four/ five bedroom detached, four bedroom house situated on Vine Lane, a highly desirable residential road in North Hillingdon. It is within easy reach of highly-regarded schools and offers a variety of recreational facilities nearby. Uxbridge Town Centre, with its wide selection of shopping facilities, is just a short drive away. The Piccadilly/Metropolitan Line Station is also nearby, along with convenient road links to the A40, M40, M4, and M25. The property comprises 16ft kitchen, 27ft living/dining room, 12ft study, 13ft breakfast room, utility room and a W/C. The first floor comprises 17ft main bedroom with en-suite, 15ft second bedroom, 12ft third bedroom, 11ft fourth bedroom, main family bath/shower room, and an additional W/C. Outside, there is off street parking, and private rear garden

#### Property

This four/ five bedroom detached house, located on Vine Lane, is offered to the market with the potential for extension, subject to the usual planning consents (S.T.P.), and comes with the added benefit of no onward chain. The property comprises spacious entrance hall with doors leading to the 16ft kitchen, 27ft living/dining room, 12ft study, 13ft breakfast room, utility room and a W/C. To the first floor, you will find the 17ft main bedroom with fitted wardrobes and an en-suite shower, 15ft second bedroom with fitted wardrobes, 12ft third bedroom, 11ft fourth bedroom, the main family bath/shower room, and an additional separate W/C.

GROUND FLOOR 1311 sq.ft. (121.8 sq.m.) approx.

coopers est 1986

TOTAL FLOOR ARE: 2221 sq.ft. (206.3 sq.m.) approx. The devey attempt has been made to excee be accuracy of the foorpain accurate there, measurements if doors, windows, noons and any other items are approximate and no responsibility is taken to any error, omission or mis-statement. This pain is for illustrative purposes of y and should be used as such by any specifice purchase. The series, systems and year officiency can be full seted and no quarantee the series of the Made with Metropic 20205