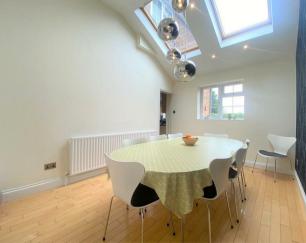

#### Property

This four/ five bedroom detached house, located on Vine Lane, is offered to the market with the potential for extension, subject to the usual planning consents (S.T.P.), and comes with the added benefit of no onward chain. The property comprises spacious entrance hall with doors leading to the 16ft kitchen, 27ft living/dining room, 12ft study, 13ft breakfast room, utility room and a W/C. To the first floor, you will find the 17ft main bedroom with fitted wardrobes and an en-suite shower, 15ft second bedroom with fitted wardrobes, 12ft third bedroom, 11ft fourth bedroom, the main family bath/shower room, and an additional separate W/C.