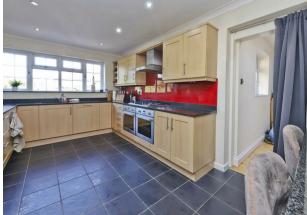

#### Property

This four/ five bedroom detached house, located on Vine Lane, is offered to the market with the potential for extension, subject to the usual planning consents (S.T.P.), and comes with the added benefit of no onward chain. The property comprises spacious entrance hall with doors leading to the 16ft kitchen, 27ft living/dining room, 12ft study, 13ft breakfast room, utility room and a W/C. To the first floor, you will find the 17ft main bedroom with fitted wardrobes and an en-suite shower, 15ft second bedroom with fitted wardrobes, 12ft third bedroom, 11ft fourth bedroom, the main family bath/shower room, and an additional separate W/C.