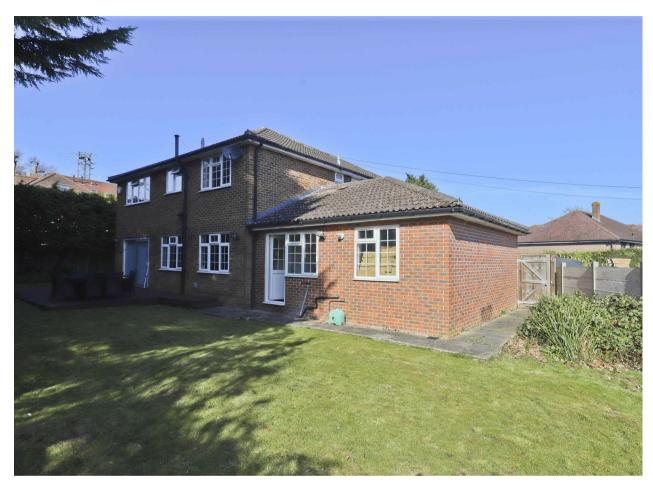

# Vine Lane Hillingdon • Middlesex • UB10 0BQ

A four/ five bedroom detached, four bedroom house situated on Vine Lane, a highly desirable residential road in North Hillingdon. It is within easy reach of highly-regarded schools and offers a variety of recreational facilities nearby. Uxbridge Town Centre, with its wide selection of shopping facilities, is just a short drive away. The Piccadilly/Metropolitan Line Station is also nearby, along with convenient road links to the A40, M40, M4, and M25. The property comprises 16ft kitchen, 27ft living/dining room, 12ft study, 13ft breakfast room, utility room and a W/C. The first floor comprises 17ft main bedroom with en-suite, 15ft second bedroom, 12ft third bedroom, 11ft fourth bedroom, main family bath/shower room, and an additional W/C. Outside, there is off street parking, and private rear garden

#### Property

This four/ five bedroom detached house, located on Vine Lane, is offered to the market with the potential for extension, subject to the usual planning consents (S.T.P.), and comes with the added benefit of no onward chain. The property comprises spacious entrance hall with doors leading to the 16ft kitchen, 27ft living/dining room, 12ft study, 13ft breakfast room, utility room and a W/C. To the first floor, you will find the 17ft main bedroom with fitted wardrobes and an en-suite shower, 15ft second bedroom with fitted wardrobes, 12ft third bedroom, 11ft fourth bedroom, the main family bath/shower room, and an additional separate W/C.

#### Outside

The front of the property has been paved creating off street parking for multiple vehicles and provides access to the garage. To the rear of the property, the private, south-facing garden has been mainly laid to lawn, with a decked patio area creating a great space for summer fun!