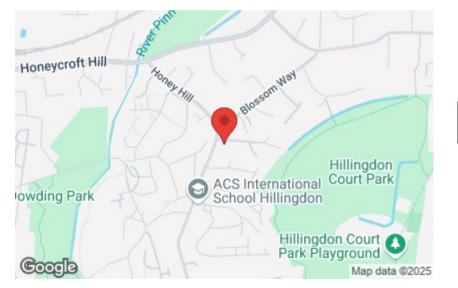

#### Location

Vine Lane is a sought after, tree lined, residential road in North Hillingdon. There are well regarded schools in close proximity including Bishopshalt senior school and a number of recreational facilities also nearby such as Hillingdon Golf and Cricket Club, Court Park and the fitness and leisure centre in Uxbridge. Uxbridge Town Centre with its array of shopping facilities, restaurants and bars and the Piccadilly/Metropolitan Line Station is a short distance away along with the A40/M40/M4 and M25 giving access to London and the Home Counties along with Heathrow Airport.

#### Schools:

Bishopshalt Senior School 0.2 miles ACS Hillingdon International School 0.2 miles John Locke Academy 0.3 miles

F

### Train:

Hillingdon Station 0.7 miles Uxbridge Station 0.8 miles Ickenham Station 1.4 miles

) Car: M4, A40, M25, M40

/ G

Council Tax Band:

(Distances are straight line measurements from centre of postcode)