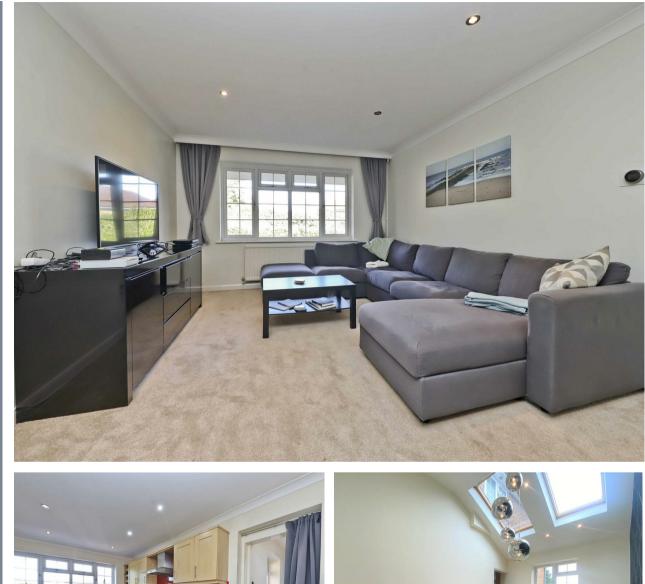

#### Property

This four/ five bedroom detached house, located on Vine Lane, is offered to the market with the potential for extension, subject to the usual planning consents (S.T.P.), and comes with the added benefit of no onward chain. The property comprises spacious entrance hall with doors leading to the 16ft kitchen, 27ft living/dining room, 12ft study, 13ft breakfast room, utility room and a W/C. To the first floor, you will find the 17ft main bedroom with fitted wardrobes and an en-suite shower, 15ft second bedroom with fitted wardrobes, 12ft third bedroom, 11ft fourth bedroom, the main family bath/shower room, and an additional separate W/C.

Four bedroom house Detached Sought after location Potential to extend (S.T.P) 27ft living/dining room 16ft kitchen 17ft main bedroom with en-suite 15ft second bedroom with fitted wardrobes South facing private rear garden Off street parking