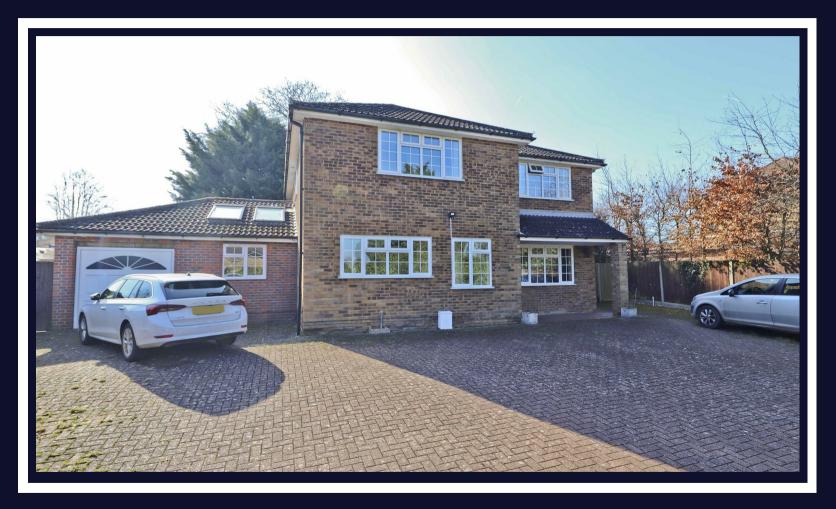

# Vine Lane

Hillingdon • Middlesex • UB10 0BQ Guide Price: £1,100,000

# Vine Lane Hillingdon • Middlesex • UB10 0BQ

A four/ five bedroom detached, four bedroom house situated on Vine Lane, a highly desirable residential road in North Hillingdon. It is within easy reach of highly-regarded schools and offers a variety of recreational facilities nearby. Uxbridge Town Centre, with its wide selection of shopping facilities, is just a short drive away. The Piccadilly/Metropolitan Line Station is also nearby, along with convenient road links to the A40, M40, M4, and M25. The property comprises 16ft kitchen, 27ft living/dining room, 12ft study, 13ft breakfast room, utility room and a W/C. The first floor comprises 17ft main bedroom with en-suite, 15ft second bedroom, 12ft third bedroom, 11ft fourth bedroom, main family bath/shower room, and an additional W/C. Outside, there is off street parking, and private rear garden

#### Outside

The front of the property has been paved creating off street parking for multiple vehicles and provides access to the garage. To the rear of the property, the private, south-facing garden has been mainly laid to lawn, with a decked patio area creating a great space for summer fun!