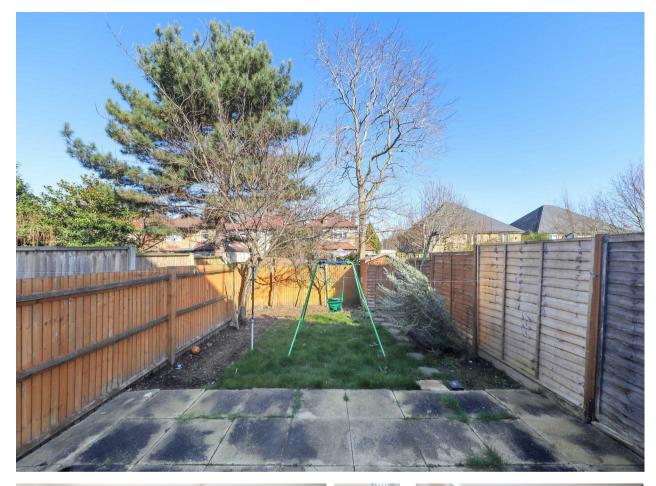

#### Outside

The front of the property is block paved creating off street parking whilst the private rear garden is laid to lawn with a patio area.