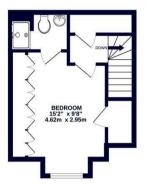

#### Property

A three bedroom semi detached house that offers versatile living accommodation over three floors. The ground floor of the property comprises spacious entrance hall with doors leading to the 16ft living room, 8ft conservatory, 11ft kitchen and downstairs W.C. To the first floor is the 13ft second bedroom with fitted wardrobes, 15ft third bedroom and family bathroom. To the second floor is the 15ft main bedroom with fitted wardrobes and en suite shower room.

1ST FLOOR 410 sq.ft. (38.1 sq.m.) approx.

2ND FLOOR 270 sq.ft. (25.1 sq.m.) approx.

TOTAL.FLOOR AREA: 1160 sq.ft. (107.8 sq.m) approx. White every abiting this how much to encore the accuracy of the fourth contained how, measurement of doors, windows, corons and any other lems are approximate and no responsibility is taken for any error omission on mis-statement. This pain is not illustrative purposes only and should be used as such by any prospective purchaser. The service, systems and appliances shown have not been tested and no guarante as the Mergin Schement and appliances of the Schement and any other service. The Made with Mergins (2007)