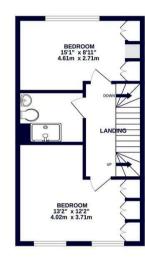

# Fremantle Way Hayes • Middlesex • UB3 2FX

A three bedroom semi detached house situated on Fremantle Way, set within a modern development just a short distance from the Uxbridge Road & Hayes Town with all their amenities including shops, bus links and British Rail train station (Crossrail) and Metropolitan/Piccadilly train station. The ground floor of the property comprises spacious entrance hall with doors leading to the 16ft living room, 8ft conservatory, 11ft kitchen and downstairs W.C. To the first floor is the 13ft second bedroom with fitted wardrobes, 15ft third bedroom and family bathroom. To the second floor is the 15ft main bedroom with fitted wardrobes and en suite shower room. Outside there is off street parking and private rear garden.

#### Property

A three bedroom semi detached house that offers versatile living accommodation over three floors. The ground floor of the property comprises spacious entrance hall with doors leading to the 16ft living room, 8ft conservatory, 11ft kitchen and downstairs W.C. To the first floor is the 13ft second bedroom with fitted wardrobes, 15ft third bedroom and family bathroom. To the second floor is the 15ft main bedroom with fitted wardrobes and en suite shower room.

1ST FLOOR 410 sq.ft. (38.1 sq.m.) approx.

2ND FLOOR 270 sq.ft. (25.1 sq.m.) approx.

TOTAL.FLOOR AREA: 1160 sq.ft. (107.8 sq.m) approx. White every abiting this how much to encore the accuracy of the fourth contained how, measurement of doors, windows, corons and any other lems are approximate and no responsibility is taken for any error omission on mis-statement. This pain is not illustrative purposes only and should be used as such by any prospective purchaser. The service, systems and appliances shown have not been tested and no guarante as the Mergin Schement and appliances of the Schement and any other service. The Made with Mergins (2007)