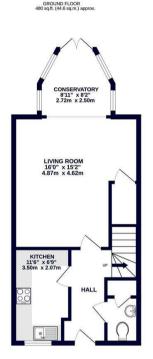

# Fremantle Way Hayes • Middlesex • UB3 2FX

A three bedroom semi detached house situated on Fremantle Way, set within a modern development just a short distance from the Uxbridge Road & Hayes Town with all their amenities including shops, bus links and British Rail train station (Crossrail) and Metropolitan/Piccadilly train station. The ground floor of the property comprises spacious entrance hall with doors leading to the 16ft living room, 8ft conservatory, 11ft kitchen and downstairs W.C. To the first floor is the 13ft second bedroom with fitted wardrobes, 15ft third bedroom and family bathroom. To the second floor is the 15ft main bedroom with fitted wardrobes and en suite shower room. Outside there is off street parking and private rear garden.

#### Property

A three bedroom semi detached house that offers versatile living accommodation over three floors. The ground floor of the property comprises spacious entrance hall with doors leading to the 16ft living room, 8ft conservatory, 11ft kitchen and downstairs W.C. To the first floor is the 13ft second bedroom with fitted wardrobes, 15ft third bedroom and family bathroom. To the second floor is the 15ft main bedroom with fitted wardrobes and en suite shower room.