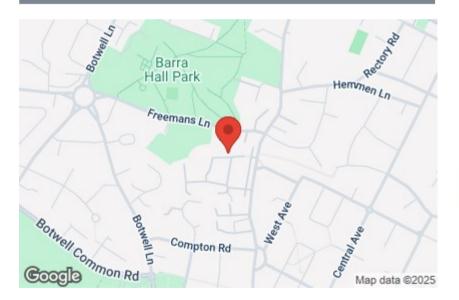

#### Location

Fremantle Way is situated within a modern development just a short distance from the Uxbridge Road and all its amenities including shops and bus links. The much sought after Doctor Triplets School is a short walk away along with Barra Hall Park. Hayes Town center with its expanse of shops, banks, restaurants and British Railway train station is under a mile away along while the M4 and its links to London and the Home Counties is a short drive.