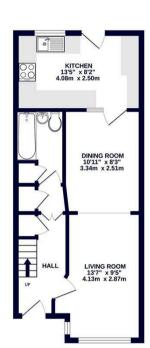

Heathrow airport, Stockley Park Business Centre and Golf Club, Brunel University and the M4 and M25 with their links to London and the Home Counties are all just a short drive away. The ground floor of the property comprises 13ft living room, 10ft dining room, 13ft kitchen and family bathroom. To the first floor there is a 13ft main bedroom with fitted wardrobes, 11ft second bedroom and 7ft third bedroom. Outside there is front and rear gardens along with a 17ft garage.

## **Property**

A three bedroom mid terraced house that is situated on a convenient residential road. The ground floor of the property comprises 13ft living room, 10ft dining room, 13ft kitchen and family bathroom. To the first floor there is a 13ft main bedroom with fitted wardrobes, 11ft second bedroom and 7ft third bedroom.

OUTBUILDING 162 sq.ft. (15.0 sq.m.) approx

GROUND FLOOR 423 sq.ft. (39.3 sq.m.) approx.

1ST FLOOR 302 sq.ft. (28.0 sq.m.) approx.

TOTAL FLOOR AREA: 887 sq.ft, (8.2.4 sq.m.) approx.

every attents that been made to ensure the excusor of the floorigan contained here, measurement
set, windows, comes and any other liems are approximate and no responsibility is been for any error.