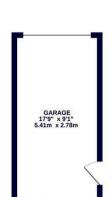

17ft garage also accessed via rear service road

Potential to create off street parking (S.T.P)

These particulars are intended as a guide and must not be relied upon as statements of fact. Your attention is drawn to the Important Notice on the last page.

#### Outside

To the front of the property has the potential to create off street parking (S.T.P). The private rear garden is mainly laid to lawn with a 17ft garage at the bottom which can also be accessed via the rear service road.

OUTBUILDING 162 sq.ft. (15.0 sq.m.) approx

GROUND FLOOR 423 sq.ft. (39.3 sq.m.) approx.

1ST FLOOR 302 sq.ft. (28.0 sq.m.) approx.

TOTAL FLOOR AREA: 887 sq.ft, (8.2.4 sq.m.) approx.

every attents that been made to ensure the excusor of the floorigan contained here, measurement
set, windows, comes and any other liems are approximate and no responsibility is been for any error.