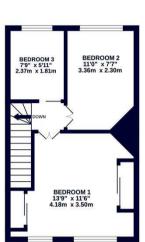

Heathrow airport, Stockley Park Business Centre and Golf Club, Brunel University and the M4 and M25 with their links to London and the Home Counties are all just a short drive away. The ground floor of the property comprises 13ft living room, 10ft dining room, 13ft kitchen and family bathroom. To the first floor there is a 13ft main bedroom with fitted wardrobes, 11ft second bedroom and 7ft third bedroom. Outside there is front and rear gardens along with a 17ft garage.

## **Property**

A three bedroom mid terraced house that is situated on a convenient residential road. The ground floor of the property comprises 13ft living room, 10ft dining room, 13ft kitchen and family bathroom. To the first floor there is a 13ft main bedroom with fitted wardrobes, 11ft second bedroom and 7ft third bedroom.

OUTBUILDING 162 sq.ft. (15.0 sq.m.) approx

GROUND FLOOR 423 sq.ft. (39.3 sq.m.) approx.

1ST FLOOR 302 sq.ft. (28.0 sq.m.) approx.

TOTAL FLOOR AREA: 887 sq.ft, (8.2.4 sq.m.) approx.

every attents that been made to ensure the excusor of the floorigan contained here, measurement
set, windows, comes and any other liems are approximate and no responsibility is been for any error.