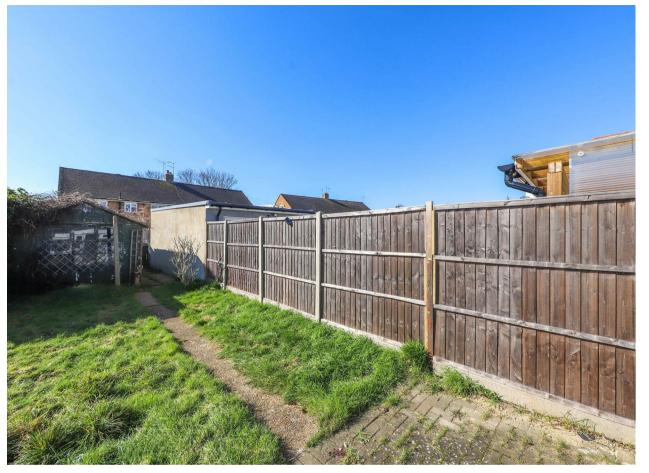

#### Outside

To the front of the property has the potential to create off street parking (S.T.P). The private rear garden is mainly laid to lawn with a 17ft garage at the bottom which can also be accessed via the rear service road.