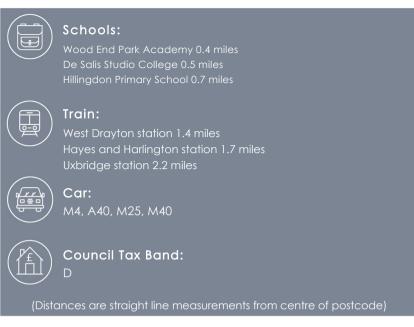

To the first floor there is a 13ft main bedroom with fitted wardrobes, 11ft second bedroom and 7ft third bedroom.

#### Outside

To the front of the property has the potential to create off street parking (S.T.P). The private rear garden is mainly laid to lawn with a 17ft garage at the bottom which can also be accessed via the rear service road.

### Location

Harlington Road is a popular residential road in Hillingdon which is conveniently located for local shops, schools and within easy reach of Uxbridge Town Centre with its variety of shops, restaurants, bus links and Metropolitan/Piccadilly train station. Heathrow airport, Stockley Park Business Centre and Golf Club, Brunel University and the M4 and M25 with their links to London and the Home Counties are all just a short drive away.







OUTBUILDING 162 sq.ft. (15.0 sq.m.) approx



GROUND FLOOR 423 sq.ft. (39.3 sq.m.) approx.



1ST FLOOR 302 sq.ft. (28.0 sq.m.) approx.



TOTAL FLOOR AREA: 887 sq.ft, (8.2.4 sq.m.) approx.

every attents that been made to ensure the excusor of the floorigan contained here, measurement
set, windows, comes and any other liems are approximate and no responsibility is been for any error.

its or mis-statement. This plan is for literative purposes only and should be used as such by any
tive purchaser. The services, systems and applications shown have not been tested and no guarante
set to the mission of the services.





01895 230 103

109 Hillingdon Hill, Hillingdon Village, Middlesex, UB10 0JQ

hillingdon@coopersresidential.co.uk

CoopersResidential.co.uk



Important Notice: These pa